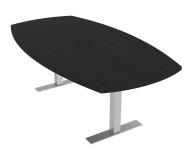

# <del>\$3,221.06</del> <u>\$3,060.01</u>

- Table Top Dimensions: 71.5"W x 45"D x 1"H
- Features Include:
  - Complete conference room set up
  - Contemporary design with modern accents
  - Modular construction allows to easily adjust the size of the table if the needs of your space change
  - Complemented with rectangular metal bases
  - 9 quickship laminates available with correlating edge banding
  - Coordinates with the <u>Sapphire Wall System</u> and <u>Sapphire Cubicle System</u> for

#### **PRODUCT DESCRIPTION**

The Harmony Conference Table Series offers a complete conference room setup with this 6 person Arc Boat Conference Table And Chairs Bundle. The table measures approximately 6' in length, 4' in width, and the thickness of the tabletop is 1". It can comfortably seat up to 6 people. This conference room set **includes** 6 high back executive chairs in black.

**Harmony Conference Series** gives classic shapes a modern twist, combining creativity and class with durable construction which fits virtually any modern office environment. Because it's designed with scalability in mind, its modular construction allows you to easily enhance or reduce the size of the table.