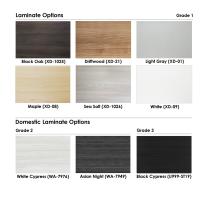

# <del>\$3,221.06</del> <u>\$3,060.01</u>

- Table Top Dimensions: 71.5"W x 45"D x 1"H
- Features Include:
  - Complete conference room set up
  - Contemporary design with modern accents
  - Modular construction allows to easily adjust the size of the table if the needs of your space change
  - Complemented with rectangular metal bases
  - 9 quickship laminates available with correlating edge banding
  - Coordinates with the <u>Sapphire Wall System</u> and <u>Sapphire Cubicle System</u> for