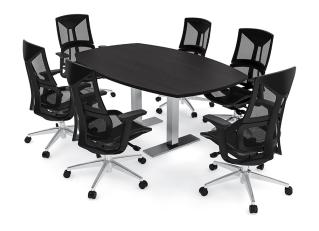

#### 6 PERSON CONFERENCE ROOM TABLE AND CHAIRS BUNDLE | 6' ARC BOAT HARMONY CONFERENCE SERIES MEETING TABLE AND 6 AME EXECUTIVE CHAIRS

#### **PRODUCT DESCRIPTION**

The Harmony Conference Table Series offers a complete conference room setup with this 6 person Arc Boat Conference Table And Chairs Bundle. The table measures approximately 6' in length, 4' in width, and the thickness of the tabletop is 1". It can comfortably seat up to 6 people. This conference room set **includes** 6 high back executive chairs in black.

## **Ame Executive Chair**

This 6 person Arc Boat Conference Table And Chairs Bundle includes 6 high-back mesh chairs to complete your conference room set up. **Ame** ergonomic executive chairs provide a comfortable and sleek addition to your conference room set-up. The price on the page includes shipping. Also, you can call with any questions prior to ordering online. We'd be happy to assist you.