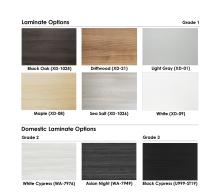

# **\$3,221.06 \$3,060.01**

- ∘ Table Top Dimensions: 84"W x 45"D x 1"H
- Features Include:
  - Complete conference room set up
  - Contemporary design with modern accents
  - Modular construction allows to easily adjust the size of the table if the needs of your space change
  - Complemented with metal T legs
  - 9 quickship laminates available with correlating edge banding
  - Coordinates with the **Sapphire Wall System** and **Sapphire Cubicle System** for

Our **Harmony Series** features modern conference tables designed to look sleek and stylish for any board room or meeting room. Because our conference tables are commercial-grade and constructed from eco-friendly materials, they make them one of our top-selling products. You can choose from various options such as shape, size, bases, laminates, and data/electric modules.