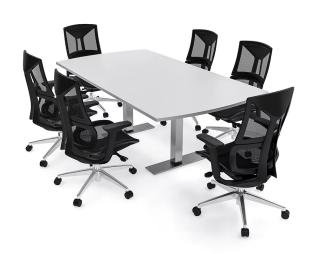

# 6 PERSON CONFERENCE ROOM TABLE AND CHAIRS BUNDLE | 7' ARC RECTANGLE HARMONY CONFERENCE SERIES TABLE AND 6 AME EXECUTIVE CHAIRS

## **PRODUCT DESCRIPTION**

The <u>Harmony Conference Table Series</u> offers a complete conference room setup with this 6 person Arc Rectangle Conference Table And Chairs Bundle. The table measures approximately 7' in length, 4' in width, and the thickness of the tabletop is 1". It can comfortably seat up to 6 people. This conference room set **includes** 6 high back executive chairs in black.

## **Ame Executive Chair**

This 6 person Arc Rectangle Conference Table And Chairs Bundle includes 6 high-back mesh chairs to complete your conference room set up. **Ame** ergonomic executive chairs provide a comfortable and sleek addition to your conference room set-up. The price on the page includes shipping. Also, you can call with any questions prior to ordering online. We'd be happy to assist you.