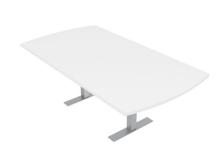

# **\$3,221.06 \$3,060.01**

- ∘ Table Top Dimensions: 84"W x 45"D x 1"H
- Features Include:
  - Complete conference room set up
  - Contemporary design with modern accents
  - Modular construction allows to easily adjust the size of the table if the needs of your space change
  - Complemented with metal T legs
  - 9 quickship laminates available with correlating edge banding
  - Coordinates with the **Sapphire Wall System** and **Sapphire Cubicle System** for

## **PRODUCT DESCRIPTION**

The <u>Harmony Conference Table Series</u> offers a complete conference room setup with this 6 person Arc Rectangle Conference Table And Chairs Bundle. The table measures approximately 7' in length, 4' in width, and the thickness of the tabletop is 1". It can comfortably seat up to 6 people. This conference room set **includes** 6 high back executive chairs in black.

**Harmony Conference Series** gives classic shapes a modern twist, combining creativity and class with durable construction which fits virtually any modern office environment. Because it's designed with scalability in mind, its modular construction allows you to easily enhance or reduce the size of the table.