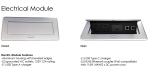

a uniformed working environment

- An inset power/data module available for an upcharge
- Chair features:
  - Mesh seat and back for durable, breathable support
  - Split back design for lumbar support
  - Adjustable seat depth and tilt
  - 3D adjustable arms: Height adjustable, arm pad slider, and arm pad pivot
  - Durable polished aluminum base and frame
  - Tilt: Full-back 3 locking positions & tension adjustment.
  - Height adjustments: Pneumatic seat height adjustment
  - Arms: Height adjustable (3.75"), arm pad slider (1.5") and arm pad pivot
  - Seat: durable breathable mesh
  - Meets the BIFMA standard for commercial grade use