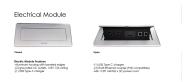

## **\$3,221.07 \$3,060.01**

- ∘ Table Top Dimensions: 84"W x 45"D x 1"H
- Features Include:
  - Complete conference room set up
  - Contemporary design with modern accents
  - Complemented with double post metal base
  - 9 quickship laminates available with correlating edge banding
  - Coordinates with the <u>Sapphire Wall System</u> and <u>Sapphire Cubicle System</u> for a uniformed working environment
- An inset power/data module available for an upcharge