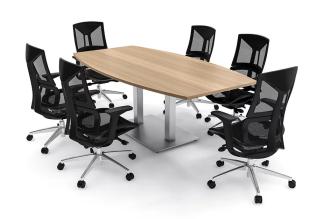

# 6 PERSON CONFERENCE ROOM TABLE AND CHAIRS BUNDLE | 7' BOAT SHAPED HARMONY CONFERENCE SERIES TABLE AND 6 AME EXECUTIVE CHAIRS

#### PRODUCT DESCRIPTION

The <u>Harmony Conference Table Series</u> offers a complete conference room setup with this 6 Person Conference Room Table And Chairs Bundle. The boat shaped table measures approximately 7' in length, 4' in width, and the thickness of the tabletop is 1". It can comfortably seat up to 6 people. This conference room set **includes** 6 high back executive chairs in black.

### **Ame Executive Chair**

This 6 Person Conference Room Table And Chairs Bundle includes 6 high-back mesh chairs to complete your conference room set up. **Ame** ergonomic executive chairs provide a comfortable and sleek addition to your conference room set-up. The price on the page includes shipping. Also, you can call with any questions prior to ordering online. We'd be happy to assist you.