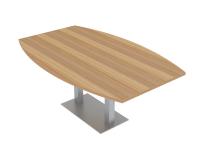

## **\$3,221.07 \$3,060.01**

- ∘ Table Top Dimensions: 84"W x 45"D x 1"H
- Features Include:
  - Complete conference room set up
  - Contemporary design with modern accents
  - Complemented with double post metal base
  - 9 quickship laminates available with correlating edge banding
  - Coordinates with the <u>Sapphire Wall System</u> and <u>Sapphire Cubicle System</u> for a uniformed working environment
- An inset power/data module available for an upcharge

#### PRODUCT DESCRIPTION

The <u>Harmony Conference Table Series</u> offers a complete conference room setup with this 6 Person Conference Room Table And Chairs Bundle. The boat shaped table measures approximately 7' in length, 4' in width, and the thickness of the tabletop is 1". It can comfortably seat up to 6 people. This conference room set **includes** 6 high back executive chairs in black.

**Harmony Conference Series** gives classic shapes a modern twist, combining creativity and class with durable construction which fits virtually any modern office environment. Because it's designed with scalability in mind, its modular construction allows you to easily enhance or reduce the size of the table.