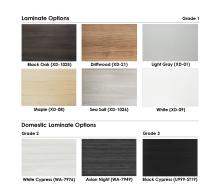

## **\$3,221.07 \$3,060.01**

- ∘ Table Top Dimensions: 84"W x 45"D x 1"H
- Features Include:
  - Complete conference room set up
  - Contemporary design with modern accents
  - Complemented with double post metal base
  - 9 quickship laminates available with correlating edge banding
  - Coordinates with the <u>Sapphire Wall System</u> and <u>Sapphire Cubicle System</u> for a uniformed working environment
- An inset power/data module available for an upcharge

Our **Harmony Series** features modern conference tables designed to look sleek and stylish for any board room or meeting room. Because our conference tables are commercial-grade and constructed from eco-friendly materials, they make them one of our top-selling products. You can choose from various options such as shape, size, bases, laminates, and data/electric modules.