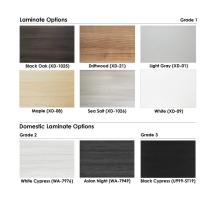

## 8-FOOT ARC BOAT CONFERENCE ROOM TABLE WITH SILVER LEGS | HARMONY CONFERENCE SERIES | 8 PERSON MEETING TABLE

\$2,087.76

• Table Top Dimensions: 96"W x 45"D x 1"H

- Features Include:
  - Contemporary design with modern accents
  - Modular construction allows to easily adjust the size of the table if the needs of your space change
  - Complemented with silver or matte black post legs
  - o 6 quickship laminates available with correlating edge banding
  - 3 grade two laminates available
  - Coordinates with the **Sapphire Wall System** and **Sapphire Cubicle System** for a

Our **Harmony Series** features modern conference tables designed to look sleek and stylish for any

board room or meeting room. Because our conference tables are commercial-grade and constructed from eco-friendly materials, they make them one of our top-selling products. You can choose from various options such as shape, size, bases, laminates, and data/electric modules.