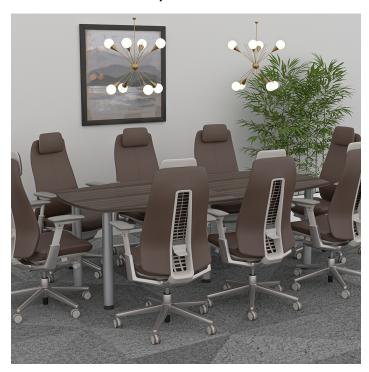

## 8-FOOT ARC BOAT CONFERENCE ROOM TABLE WITH SILVER LEGS | HARMONY CONFERENCE SERIES | 8 PERSON MEETING TABLE

\$2,087.76

• Table Top Dimensions: 96"W x 45"D x 1"H

- Features Include:
  - Contemporary design with modern accents
  - Modular construction allows to easily adjust the size of the table if the needs of your space change
  - Complemented with silver or matte black post legs
  - o 6 quickship laminates available with correlating edge banding
  - 3 grade two laminates available
  - Coordinates with the **Sapphire Wall System** and **Sapphire Cubicle System** for a

### PRODUCT DESCRIPTION

The <u>Harmony Conference Table Series</u> offers this 8-foot arc boat conference table. It measures approximately 8' in length, 4' in width, and the thickness of the tabletop is 1". It can comfortably seat up to 8 people depending upon the chairs you pick (chairs pictured in the rendering on this page are not included).

Pictured on this page is a 8-foot arc boat conference table quickship typical. It features silver or matte black post legs, arc-boat shaped tabletop, and your choice of laminate. You can add a USB/Electrical module to any table over 4' in overall length. The price on the page includes shipping. Also, you can call with any questions prior to ordering online. We'd be happy to assist you.