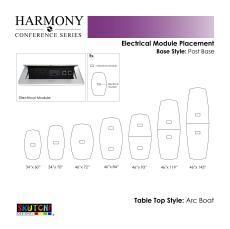

# Electrical Module Total Tota

Pictured on this page is a 8-foot arc boat conference table quickship typical. It features silver or matte black post legs, arc-boat shaped tabletop, and your choice of laminate. You can add a USB/Electrical module to any table over 4' in overall length. The price on the page includes shipping. Also, you can call with any questions prior to ordering online. We'd be happy to assist you.