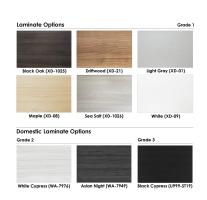

• Features Include:

- Contemporary design with modern accents
- Complemented with brushed stainless steel or matte black T-Legs
- 9 quickship laminates available with correlating edge banding
- Coordinates with the <u>Sapphire Wall System</u> and <u>Sapphire Cubicle System</u> for a uniformed working environment
- · Seating and accessories shown are not included

Our **Harmony Series** features modern conference tables designed to look sleek and stylish for any board room or meeting room. Because our conference tables are commercial-grade and constructed from eco-friendly materials, they make them one of our top-selling products. You can choose from various options such as shape, size, bases, laminates, and data/electric modules.