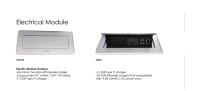

• Set of 2 inset power/data modules available for an upcharge

Also, you can call toll-free (888) 993-3757 to customize this table with another size, tabletop shape, base, or laminates available.

SKU: HAR-HEX.IR-46x93-T

## Skutchi Designs, Inc.

Pictured on this page is a 8-person hexagon conference table. It features a hexagon tabletop, metal T-post bases, and your choice of laminate. You can add a USB/Electrical module to any table over 4' in overall length. Additionally, the price on the page includes shipping. Also, you can call with any questions prior to ordering online.