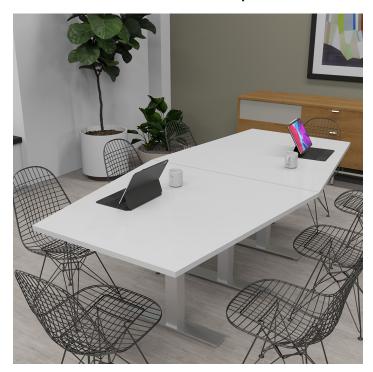

## 8-PERSON HEXAGON CONFERENCE TABLE WITH METAL T-POST LEGS | HARMONY CONFERENCE SERIES | 8' TABLE

\$2,147.78

• Table Top Dimensions:  $96\text{"W} \times 45\text{"D} \times 1\text{"H}$  • T Leg Dimensions:  $4\text{"W} \times 24\text{"D} \times 28\text{"H}$ 

## PRODUCT DESCRIPTION

The <u>Harmony Conference Table Series</u> offers this 8-person hexagon conference table. It measures approximately 8' in length, 4' in width, and the thickness of the tabletop is 1". It comfortably seats up to eight people depending upon the chairs you pick (chairs pictured not included).

## Skutchi Designs, Inc.

Pictured on this page is a 8-person hexagon conference table. It features a hexagon tabletop, metal T-post bases, and your choice of laminate. You can add a USB/Electrical module to any table over 4' in overall length. Additionally, the price on the page includes shipping. Also, you can call with any questions prior to ordering online.