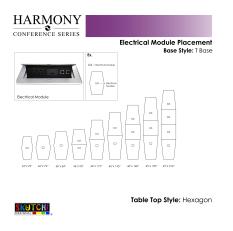

• Set of 2 inset power/data modules available for an upcharge

Also, you can call toll-free (888) 993-3757 to customize this table with another size, tabletop shape, base, or laminates available.

SKU: HAR-HEX.IR-46x93-T

## Skutchi Designs, Inc.

Pictured on this page is a 8-person hexagon conference table. It features a hexagon tabletop, metal T-post bases, and your choice of laminate. You can add a USB/Electrical module to any table over 4' in overall length. Additionally, the price on the page includes shipping. Also, you can call with any questions prior to ordering online.