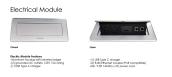

- Seating and accessories shown are not included
- Set of 2 inset power/data modules available for an upcharge

Also, you can call toll-free (888) 993-3757 to customize this table with another size, tabletop shape, base, or laminates available.

## Skutchi Designs, Inc.

options such as shape, size, bases, laminates, and data/electric modules.

Pictured on this page is a 6-person oval conference table. It features a oval-shaped tabletop, metal T-post legs, and your choice of laminate. You can add a USB/Electrical module to any table over 4' in overall length. Additionally, it ships in 2-3 weeks and the price on the page includes shipping. Also, you can call with any questions prior to ordering online.