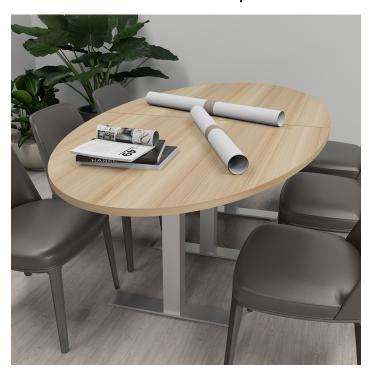

## 6-PERSON OVAL CONFERENCE TABLE WITH METAL T-POST LEGS | HARMONY CONFERENCE SERIES | 8' TABLE

## \$2,147.78

Table Top Dimensions: 96"W x 45"D x 1"H
T Leg Dimensions: 4"W x 24"D x 28"H

• Features Include:

- Contemporary design with modern accents
- Complemented with brushed stainless steel or matte black T-Legs
- 6 quickship laminates available with correlating edge banding
- 3 Grade 2 Laminates Available. Made in the USA.
- Coordinates with the <u>Sapphire Wall System</u> and <u>Sapphire Cubicle System</u> for a uniformed working environment

## PRODUCT DESCRIPTION

Table Top Style: Oval

The <u>Harmony Conference Table Series</u> offers this 6-person oval conference table. It measures approximately 8' in length, 4' in width, and the thickness of the tabletop is 1". It comfortably seats up to six people depending upon the chairs you pick (chairs pictured not included).

## Skutchi Designs, Inc.

options such as shape, size, bases, laminates, and data/electric modules.

Pictured on this page is a 6-person oval conference table. It features a oval-shaped tabletop, metal T-post legs, and your choice of laminate. You can add a USB/Electrical module to any table over 4' in overall length. Additionally, it ships in 2-3 weeks and the price on the page includes shipping. Also, you can call with any questions prior to ordering online.