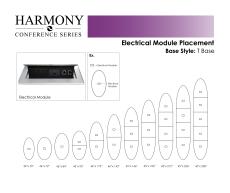

- Seating and accessories shown are not included
- Set of 2 inset power/data modules available for an upcharge

Also, you can call toll-free (888) 993-3757 to customize this table with another size, tabletop shape, base, or laminates available.

## Skutchi Designs, Inc.

options such as shape, size, bases, laminates, and data/electric modules.

Pictured on this page is a 6-person oval conference table. It features a oval-shaped tabletop, metal T-post legs, and your choice of laminate. You can add a USB/Electrical module to any table over 4' in overall length. Additionally, it ships in 2-3 weeks and the price on the page includes shipping. Also, you can call with any questions prior to ordering online.