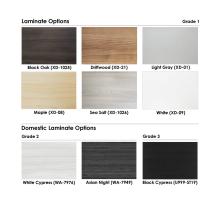

## \$2,147.78

Table Top Dimensions: 96"W x 45"D x 1"H
T Leg Dimensions: 4"W x 24"D x 28"H

• Features Include:

- Contemporary design with modern accents
- Complemented with brushed stainless steel or matte black T-Legs
- 6 quickship laminates available with correlating edge banding
- 3 Grade 2 Laminates Available. Made in the USA.
- Coordinates with the <u>Sapphire Wall System</u> and <u>Sapphire Cubicle System</u> for a uniformed working environment

## Skutchi Designs, Inc.

options such as shape, size, bases, laminates, and data/electric modules.

Pictured on this page is a 6-person oval conference table. It features a oval-shaped tabletop, metal T-post legs, and your choice of laminate. You can add a USB/Electrical module to any table over 4' in overall length. Additionally, it ships in 2-3 weeks and the price on the page includes shipping. Also, you can call with any questions prior to ordering online.