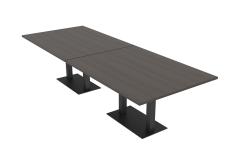

# <del>\$5,786.30</del> <u>\$5,496.99</u>

• Table Top Dimensions: 120"W x 45"D x 1"H

- Features Include:
  - Complete conference room set up
  - Contemporary design with modern accents
  - Modular construction allows to easily adjust the size of the table if the needs of your space change
  - Complemented with square metal bases
  - 9 quickship laminates available with correlating edge banding
  - Coordinates with the <u>Sapphire Wall System</u> and <u>Sapphire Cubicle System</u> for a

#### PRODUCT DESCRIPTION

The <u>Harmony Conference Table Series</u> offers a complete conference room setup with this 10 Person Conference Room Set, which includes a rectangular conference table and 10 chairs. The table measures approximately 10' in length, 4' in width, and the thickness of the tabletop is 1". It can comfortably seat up to 10 people. This conference room set includes 10 all-mesh executive chairs in black.

**Harmony Conference Series** gives classic shapes a modern twist, combining creativity and class with durable construction which fits virtually any modern office environment. Because it's designed with scalability in mind, its modular construction allows you to easily enhance or reduce the size of the table.