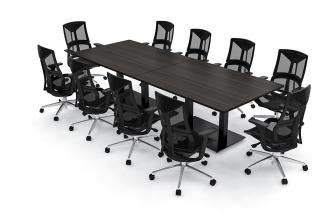

# COMPLETE 10 PERSON CONFERENCE ROOM SET | 10' RECTANGULAR CONFERENCE TABLE WITH BLACK EXECUTIVE CHAIRS BUNDLE

#### PRODUCT DESCRIPTION

The <u>Harmony Conference Table Series</u> offers a complete conference room setup with this 10 Person Conference Room Set, which includes a rectangular conference table and 10 chairs. The table measures approximately 10' in length, 4' in width, and the thickness of the tabletop is 1". It can comfortably seat up to 10 people. This conference room set includes 10 all-mesh executive chairs in black.

#### **Ame Executive Chair**

This 10 Person Conference Room Set includes 10 high-back mesh chairs to complete your conference room set up. **Ame** ergonomic executive chairs provide a comfortable and sleek addition to your conference room set-up. The price on the page includes shipping. Also, you can call with any questions prior to ordering online. We'd be happy to assist you.