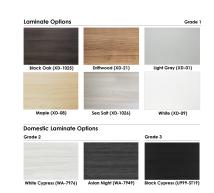

# <del>\$5,786.30</del> <u>\$5,496.99</u>

• Table Top Dimensions: 120"W x 45"D x 1"H

- Features Include:
  - Complete conference room set up
  - Contemporary design with modern accents
  - Modular construction allows to easily adjust the size of the table if the needs of your space change
  - Complemented with square metal bases
  - 9 quickship laminates available with correlating edge banding
  - Coordinates with the <u>Sapphire Wall System</u> and <u>Sapphire Cubicle System</u> for a

Also, you can call toll-free (888) 993-3757 to customize this table with another size, tabletop shape, base, or laminates available.

SKU: HAR-BUNDLE-REC-46X119-DOU-AME6226