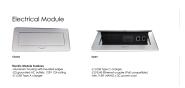

### uniformed working environment

- Set of 2 inset power/data modules available for an upcharge
- Chair features:
  - Mesh seat and back for durable, breathable support
  - Split back design for lumbar support
  - Adjustable seat depth and tilt
  - o 3D adjustable arms: Height adjustable, arm pad slider, and arm pad pivot
  - Durable polished aluminum base and frame
  - Tilt: Full-back 3 locking positions & tension adjustment.
  - Height adjustments: Pneumatic seat height adjustment
  - Arms: Height adjustable (3.75"), arm pad slider (1.5") and arm pad pivot
  - Seat: durable breathable mesh
  - Meets the BIFMA standard for commercial grade use