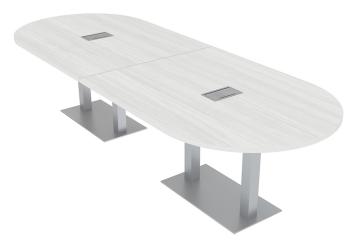

#### HARMONY SERIES 10' RACETRACK CONFERENCE TABLE WITH POWER AND DATA | 10 PERSON CONFERENCE TABLE IN WHITE CYPRESS | SHOWROOM SAMPLE CLEARANCE

# 

- Showroom/Demo model now available for purchase. Item has been inspected for major defects; some minor imperfections are possible but unlikely.
- Table Top Dimensions: 120"W x 45"D x 1"H
- Features Include:
  - Contemporary design with modern accents?
  - Modular construction allows to easily adjust the size of the table if the needs of your space change
  - Complemented with brushed silver double post square bases
  - White Cypress laminate top

The **Harmony Conference Table Series** offers this 10-person conference table. It features square silver bases and a racetrack-shaped White Cypress laminate top. It measures approximately 10' in length, 4' in width, and the thickness of the tabletop is 1".

It can comfortably seat up to ten people depending upon the chairs you pick. The table features a set of 2 USB/Electrical modules with 2 AC outlets, 1 USB-A and 1 USB-C port; and 2 RJ data ports.

The price on the page *includes shipping*. Additionally, you can call with any questions prior to ordering online. We'd be happy to assist you.

### Modular Design & Durable Construction

**Harmony Conference Series** gives classic shapes a modern twist, combining creativity and class with durable construction which fits virtually any modern office environment. Because it's designed with scalability in mind, its modular construction allows you to easily enhance or reduce the size of the table.