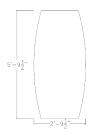

## <del>\$1,088.69</del> <u>\$762.08</u>

- Showroom/Demo model now available for purchase. Item has been inspected for major defects; some minor imperfections are possible but unlikely.
- Table Top Dimensions: 71.5"W x 35.5"D x 1"H
- Features Include:
  - Contemporary design with modern accents?
  - Complemented with brushed silver T legs
  - Maple laminate top
  - Coordinates with the <u>Sapphire Wall System</u> and <u>Sapphire Cubicle System</u> for a uniformed working environment

The **Harmony Conference Table Series** offers this 6-person boat shaped conference table. It features brushed silver T legs, and a boat shaped Maple laminate top. It measures approximately 6' in length, 3' in width, and the thickness of the tabletop is 1". It can comfortably seat up to six people depending upon the chairs you pick. The price on the page *includes shipping*. Additionally, you can call with any questions prior to ordering online. We'd be happy to assist you.