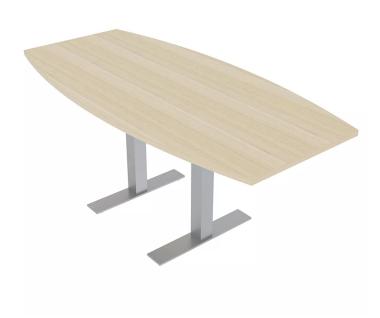

# HARMONY SERIES 3X6 BOAT SHAPED CONFERENCE TABLE WITH T LEGS | 6-PERSON TABLE IN MAPLE | FACTORY CLEARANCE

## <del>\$1,088.69</del> <u>\$762.08</u>

- Showroom/Demo model now available for purchase. Item has been inspected for major defects; some minor imperfections are possible but unlikely.
- Table Top Dimensions: 71.5"W x 35.5"D x 1"H
- Features Include:
  - Contemporary design with modern accents?
  - Complemented with brushed silver T legs
  - Maple laminate top
  - Coordinates with the <u>Sapphire Wall System</u> and <u>Sapphire Cubicle System</u> for a uniformed working environment

The **Harmony Conference Table Series** offers this 6-person boat shaped conference table. It features brushed silver T legs, and a boat shaped Maple laminate top. It measures approximately 6' in length, 3' in width, and the thickness of the tabletop is 1". It can comfortably seat up to six people depending upon the chairs you pick. The price on the page *includes shipping*. Additionally, you can call with any questions prior to ordering online. We'd be happy to assist you.