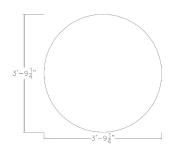

## <del>\$741.90</del> \$519.33

- Showroom/Demo model now available for purchase. Item has been inspected for major defects; some minor imperfections are possible but unlikely.
- Tabletop Dimensions:?42?W x 42?D x 1?H
- Features Include:
  - Contemporary design with modern accents
  - Complemented with a brushed silver square base
  - Sea Salt laminate top
  - Coordinates with the?Sapphire Wall System?and?Sapphire Cubicle System?for a uniformed working environment

The? Harmony Conference Table Series offers this 4-person round conference room table (42" diameter) with a Sea Salt surface laminate and a brushed silver square base. It measures approximately 42" in diameter, and the thickness of the tabletop is 1?. It can comfortably seat up to four people depending upon the chairs you pick. The price on the page *includes shipping*. Additionally, you can call with any questions prior to ordering online. We?d be happy to assist you.