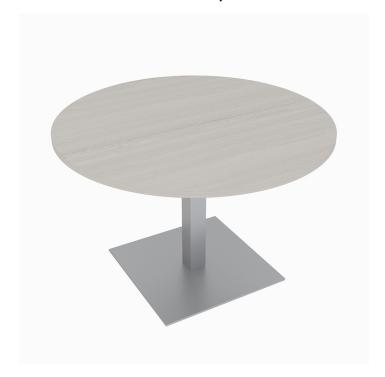

## HARMONY SERIES 4 PERSON ROUND CONFERENCE TABLE WITH SQUARE BASE | 42" ROUND TABLE IN SEA SALT | SHOWROOM SAMPLE

## <del>\$741.90</del> \$519.33

- Showroom/Demo model now available for purchase. Item has been inspected for major defects; some minor imperfections are possible but unlikely.
- Tabletop Dimensions:?42?W x 42?D x 1?H
- Features Include:
  - Contemporary design with modern accents
  - Complemented with a brushed silver square base
  - Sea Salt laminate top
  - Coordinates with the?Sapphire Wall System?and?Sapphire Cubicle System?for a uniformed working environment

The? Harmony Conference Table Series offers this 4-person round conference room table (42" diameter) with a Sea Salt surface laminate and a brushed silver square base. It measures approximately 42" in diameter, and the thickness of the tabletop is 1?. It can comfortably seat up to four people depending upon the chairs you pick. The price on the page *includes shipping*. Additionally, you can call with any questions prior to ordering online. We?d be happy to assist you.