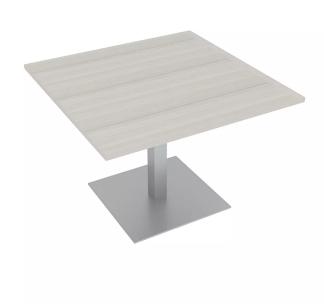

## HARMONY SERIES 42" SQUARE MEETING ROOM TABLE IN SEA SALT | 4 PERSON CONFERENCE TABLE WITH SQUARE METAL BASE | CLEARANCE

## <del>\$741.90</del> \$519.33

- Showroom/Demo model now available for purchase. Item has been inspected for major defects; some minor imperfections are possible but unlikely.
- Tabletop Dimensions:?41.5?W x 41.5?D x 1?H
- Features Include:
  - Contemporary design with modern accents
  - Complemented with brushed metal square base
  - Sea Salt laminate top
  - Coordinates with the?Sapphire Wall System?and?Sapphire Cubicle System?for a uniformed working environment

The? Harmony Conference Table Series offers this 4-person square conference table (42? square) with a Sea Salt surface laminate and a brushed silver square base. It measures approximately 42" in length, 42" in width, and the thickness of the tabletop is 1?. It can comfortably seat up to four people depending upon the chairs you pick. The price on the page *includes shipping*. Additionally, you can call with any questions prior to ordering online. We?d be happy to assist you.