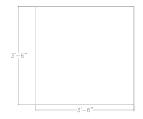

## <del>\$741.90</del> \$519.33

- Showroom/Demo model now available for purchase. Item has been inspected for major defects; some minor imperfections are possible but unlikely.
- Tabletop Dimensions:?41.5?W x 41.5?D x 1?H
- Features Include:
  - Contemporary design with modern accents
  - Complemented with brushed metal square base
  - Sea Salt laminate top
  - Coordinates with the?Sapphire Wall System?and?Sapphire Cubicle System?for a uniformed working environment

The? Harmony Conference Table Series offers this 4-person square conference table (42? square) with a Sea Salt surface laminate and a brushed silver square base. It measures approximately 42" in length, 42" in width, and the thickness of the tabletop is 1?. It can comfortably seat up to four people depending upon the chairs you pick. The price on the page *includes shipping*. Additionally, you can call with any questions prior to ordering online. We?d be happy to assist you.