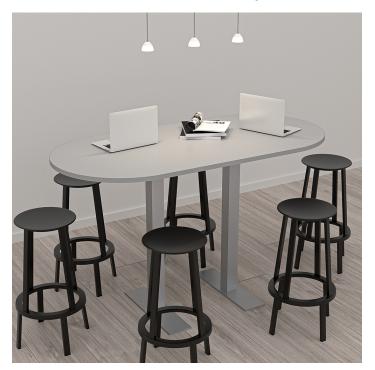

### 34"X70" STANDING HEIGHT MEETING TABLE | BISTRO TABLE WITH METAL T LEGS BASE | HARMONY SERIES OFFICE TABLE | AVAILABLE IN 8 SHAPES

### **PRODUCT DESCRIPTION**

**Bistro tables** are normally used for dining in breakrooms, dining rooms, or cafés. The tables stand slightly higher that a traditional table (usually around 35" to 45"). They can be used with tall chairs, stools, or as standing tables.