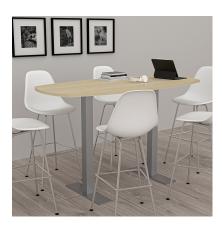

### 34"X70" STANDING HEIGHT MEETING TABLE | BISTRO TABLE WITH METAL T LEGS BASE | HARMONY SERIES OFFICE TABLE | AVAILABLE IN 8 SHAPES

### **PRODUCT DESCRIPTION**

**Bistro tables** are normally used for dining in breakrooms, dining rooms, or cafés. The tables stand slightly higher that a traditional table (usually around 35" to 45"). They can be used with tall chairs, stools, or as standing tables.