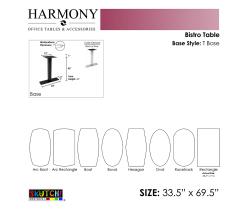

## \$1,259.69

- Table Top Shapes Available: Arc Boat; Round; Square
- Table Top size: 33.5"x69.5"
- Features:
  - Height: 43"
  - Metal T legs, available in silver or matte black finish
  - Contemporary design with modern accents
  - 9 quickship laminates available with correlating edge banding
  - Coordinates with the <u>Sapphire Wall System</u> and <u>Sapphire Cubicle System</u> for a uniformed working environment

The bistro tables featured in our **Harmony Office Table Series** come in a variety of tabletop heights and sizes. Choose your favorite from 11 different, unique shapes and 6 different bases in either matte black or brushed metal.