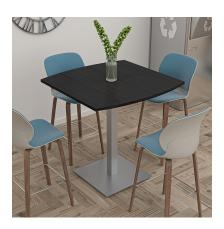

## BISTRO HEIGHT OFFICE TABLE | 42"X42" STANDING HEIGHT MEETING TABLE WITH SQUARE BASE | HARMONY SERIES OFFICE TABLE | AVAILABLE IN 6 SHAPES

\$827.40

• Table Top Shapes Available: Arc Boat; Round; Square

• Table Top size: 42"x42"

• Features:

∘ Height: 43"

- Square double post metal base, available in silver or matte black finish
- Contemporary design with modern accents
- 9 quickship laminates available with correlating edge banding
- Coordinates with the <u>Sapphire Wall System</u> and <u>Sapphire Cubicle System</u> for a uniformed working environment