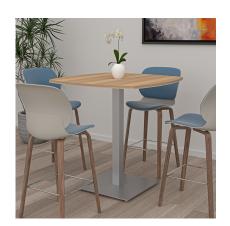

## BISTRO HEIGHT OFFICE TABLE | 42"X42" STANDING HEIGHT MEETING TABLE WITH SQUARE BASE | HARMONY SERIES OFFICE TABLE | AVAILABLE IN 6 SHAPES

\$827.40

• Table Top Shapes Available: Arc Boat; Round; Square

• Table Top size: 42"x42"

• Features:

∘ Height: 43"

- Square double post metal base, available in silver or matte black finish
- Contemporary design with modern accents
- 9 quickship laminates available with correlating edge banding
- Coordinates with the <u>Sapphire Wall System</u> and <u>Sapphire Cubicle System</u> for a uniformed working environment