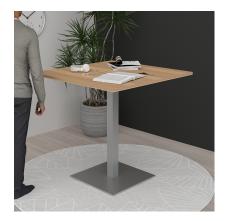

## BISTRO HEIGHT OFFICE TABLE | 42"X42" STANDING HEIGHT MEETING TABLE WITH SQUARE BASE | HARMONY SERIES OFFICE TABLE | AVAILABLE IN 6 SHAPES

\$827.40

• Table Top Shapes Available: Arc Boat; Round; Square

• Table Top size: 42"x42"

• Features:

∘ Height: 43"

- Square double post metal base, available in silver or matte black finish
- Contemporary design with modern accents
- 9 quickship laminates available with correlating edge banding
- Coordinates with the <u>Sapphire Wall System</u> and <u>Sapphire Cubicle System</u> for a uniformed working environment