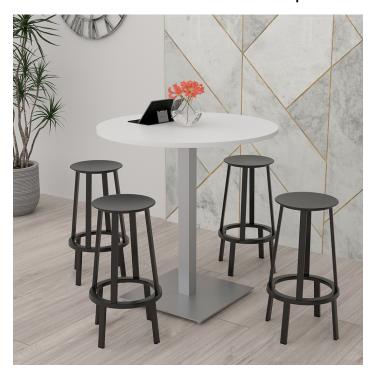

## BISTRO HEIGHT OFFICE TABLE | 42"X42" STANDING HEIGHT MEETING TABLE WITH SQUARE BASE | HARMONY SERIES OFFICE TABLE | AVAILABLE IN 6 SHAPES

\$827.40

• Table Top Shapes Available: Arc Boat; Round; Square

• Table Top size: 42"x42"

• Features:

∘ Height: 43"

- Square double post metal base, available in silver or matte black finish
- Contemporary design with modern accents
- 9 quickship laminates available with correlating edge banding
- Coordinates with the <u>Sapphire Wall System</u> and <u>Sapphire Cubicle System</u> for a uniformed working environment