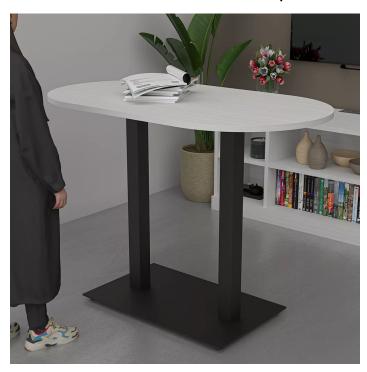

## BISTRO OFFICE TABLE | 34"X60" STANDING HEIGHT MEETING TABLE WITH DOUBLE POST BASE | HARMONY SERIES OFFICE TABLE | AVAILABLE IN 8 SHAPES

## \$1,259.71

• Table Top Shapes Available: Arc Boat; Round; Square

• Table Top size: 33.5"x59.5"

• Features:

∘ Height: 43"

- Square double post metal base, available in silver or matte black finish
- Contemporary design with modern accents
- 9 quickship laminates available with correlating edge banding
- Coordinates with the <u>Sapphire Wall System</u> and <u>Sapphire Cubicle System</u> for a uniformed working environment