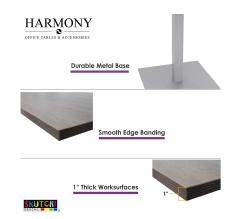

## \$1,259.71

• Table Top Shapes Available: Arc Boat; Round; Square

• Table Top size: 33.5"x59.5"

• Features:

∘ Height: 43"

- Square double post metal base, available in silver or matte black finish
- Contemporary design with modern accents
- 9 quickship laminates available with correlating edge banding
- Coordinates with the <u>Sapphire Wall System</u> and <u>Sapphire Cubicle System</u> for a uniformed working environment