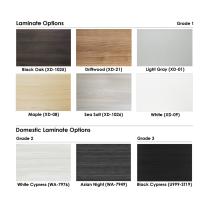

Our bistro tables feature 9 different laminate surfaces as well. From solid lights and darks, to simulated wood grains to match any home or office environment.