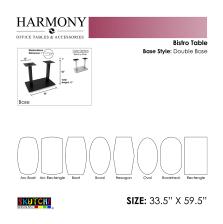

## \$1,259.71

• Table Top Shapes Available: Arc Boat; Round; Square

• Table Top size: 33.5"x59.5"

• Features:

∘ Height: 43"

- Square double post metal base, available in silver or matte black finish
- Contemporary design with modern accents
- 9 quickship laminates available with correlating edge banding
- Coordinates with the <u>Sapphire Wall System</u> and <u>Sapphire Cubicle System</u> for a uniformed working environment

The bistro tables featured in our **Harmony Office Table Series** come in a variety of tabletop heights and sizes. Choose your favorite from 11 different, unique shapes and 6 different bases in either matte black or brushed metal.