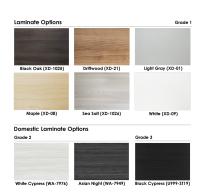

9 quickship laminates available with correlating edge banding

 Coordinates with the <u>Sapphire Wall System</u> and <u>Sapphire Cubicle System</u> for a uniformed working environment

Also, you can call toll-free (888) 993-3757 to customize this table with another size, tabletop shape, base, or laminates available.

Our coffee tables feature 9 different laminate surfaces as well. From solid lights and darks, to simulated wood grains to match any home or office environment.