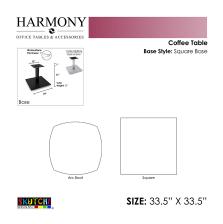

## \$580.07

• Table Top Shapes Available: Arc Boat; Square

• Table Top size: 33.5"x33.5"

• Features:

∘ Height: 22"

Square metal base, available in silver or matte black finish

Contemporary design with modern accents

**SKU:** HARO-34X34-22SQ

The coffee tables featured in our **Harmony Office Table Series** come in a variety of tabletop heights and sizes. Choose your favorite from 8 different, unique shapes and 5 different bases in either matte black or brushed metal.