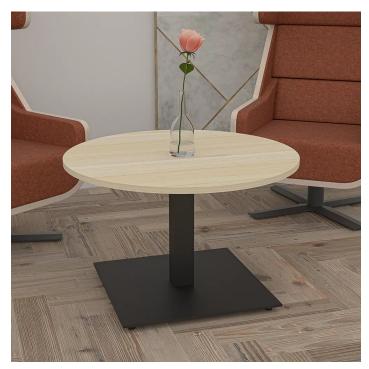

## SMALL OFFICE COFFEE TABLE | 34"X34" COFFEE HEIGHT TABLE WITH SQUARE BASE | HARMONY SERIES OFFICE TABLE | AVAILABLE IN 2 SHAPES

## \$580.07

• Table Top Shapes Available: Arc Boat; Square

• Table Top size: 33.5"x33.5"

• Features:

∘ Height: 22"

Square metal base, available in silver or matte black finish

Contemporary design with modern accents

## **PRODUCT DESCRIPTION**

**Coffee tables** are designed to sit low to the ground, and usually in a sitting or commonly shared area. Normally used for setting beverages, remote controls, magazines, books, decorative objects, and other small items.