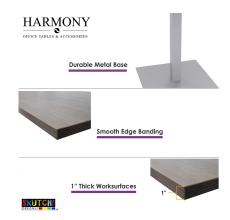

## \$580.07

• Table Top Shapes Available: Arc Boat; Square

• Table Top size: 33.5"x33.5"

• Features:

∘ Height: 22"

Square metal base, available in silver or matte black finish

Contemporary design with modern accents

The coffee tables featured in our **Harmony Office Table Series** come in a variety of tabletop heights and sizes. Choose your favorite from 8 different, unique shapes and 5 different bases in either matte black or brushed metal.