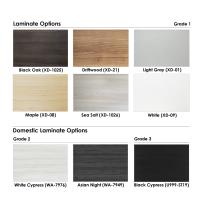

## \$735.59

- Table Top Shapes Available: Arc Boat; Arc Rectangle; Boat; Duo; Racetrack; Rectangle
- Table Top size: 33.5"x45"
- Features:
  - Height: 22"
  - Square metal base, available in silver or matte black finish
  - Contemporary design with modern accents
  - 9 quickship laminates available with correlating edge banding
  - Coordinates with the **Sapphire Wall System** and **Sapphire Cubicle System** for a

### Skutchi Designs, Inc.

Our coffee tables feature 9 different laminate surfaces as well. From solid lights and darks, to simulated wood grains to match any home or office environment.