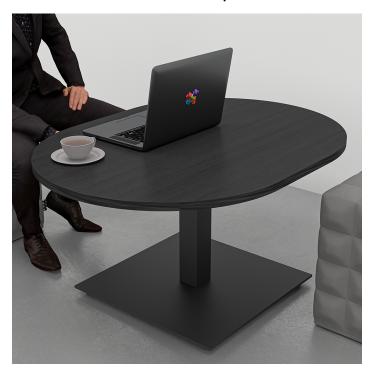

# SMALL COFFEE TABLE | 34"X45" COFFEE HEIGHT TABLE WITH SQUARE BASE | HARMONY SERIES OFFICE TABLE | AVAILABLE IN 6 SHAPES

## \$735.59

- Table Top Shapes Available: Arc Boat; Arc Rectangle; Boat; Duo; Racetrack; Rectangle
- Table Top size: 33.5"x45"
- Features:
  - Height: 22"
  - Square metal base, available in silver or matte black finish
  - Contemporary design with modern accents
  - 9 quickship laminates available with correlating edge banding
  - Coordinates with the **Sapphire Wall System** and **Sapphire Cubicle System** for a

#### PRODUCT DESCRIPTION

**Coffee tables** are designed to sit low to the ground, and usually in a sitting or commonly shared area. Normally used for setting beverages, remote controls, magazines, books, decorative objects, and other small items.