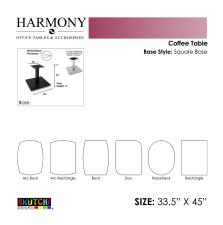

# SMALL COFFEE TABLE | 34"X45" COFFEE HEIGHT TABLE WITH SQUARE BASE | HARMONY SERIES OFFICE TABLE | AVAILABLE IN 6 SHAPES

## \$735.59

- Table Top Shapes Available: Arc Boat; Arc Rectangle; Boat; Duo; Racetrack; Rectangle
- Table Top size: 33.5"x45"
- Features:
  - Height: 22"
  - Square metal base, available in silver or matte black finish
  - Contemporary design with modern accents
  - 9 quickship laminates available with correlating edge banding
  - Coordinates with the **Sapphire Wall System** and **Sapphire Cubicle System** for a

The coffee tables featured in our **Harmony Office Table Series** come in a variety of tabletop heights and sizes. Choose your favorite from 8 different, unique shapes and 5 different bases in either matte black or brushed metal.