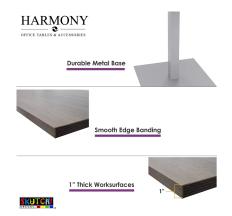

## \$735.59

- Table Top Shapes Available: Arc Boat; Arc Rectangle; Boat; Duo; Racetrack; Rectangle
- Table Top size: 33.5"x45"
- Features:
  - Height: 22"
  - Square metal base, available in silver or matte black finish
  - Contemporary design with modern accents
  - 9 quickship laminates available with correlating edge banding
  - Coordinates with the **Sapphire Wall System** and **Sapphire Cubicle System** for a