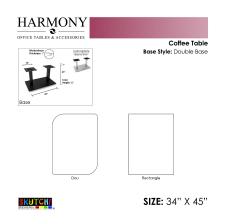

## OFFICE COFFEE TABLE | 34"X45" COFFEE TABLE WITH DOUBLE POST BASE | HARMONY SERIES OFFICE TABLE | AVAILABLE IN 2 SHAPES

## \$917.71

• Table Top Shapes Available: Duo; Rectangle

• Table Top size: 34"x45"

• Features:

∘ Height: 22"

Double post metal base, available in silver or matte black finish

Contemporary design with modern accents

**SKU:** HARO-34X45-22DOU