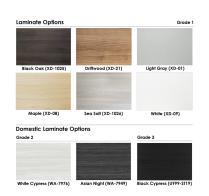

9 quickship laminates available with correlating edge banding

 Coordinates with the <u>Sapphire Wall System</u> and <u>Sapphire Cubicle System</u> for a uniformed working environment

Also, you can call toll-free (888) 993-3757 to customize this table with another size, tabletop shape, base, or laminates available.

Our coffee tables feature 9 different laminate surfaces as well. From solid lights and darks, to simulated wood grains to match any home or office environment.