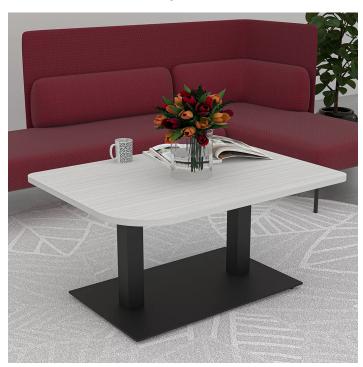

## OFFICE COFFEE TABLE | 34"X45" COFFEE TABLE WITH DOUBLE POST BASE | HARMONY SERIES OFFICE TABLE | AVAILABLE IN 2 SHAPES

## \$917.71

• Table Top Shapes Available: Duo; Rectangle

• Table Top size: 34"x45"

• Features:

∘ Height: 22"

Double post metal base, available in silver or matte black finish

Contemporary design with modern accents

## PRODUCT DESCRIPTION

**Coffee tables** are designed to sit low to the ground, and usually in a sitting or commonly shared area. Normally used for setting beverages, remote controls, magazines, books, decorative objects, and other small items.