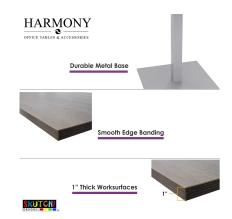

## \$917.71

• Table Top Shapes Available: Duo; Rectangle

• Table Top size: 34"x45"

• Features:

∘ Height: 22"

Double post metal base, available in silver or matte black finish

Contemporary design with modern accents

9 quickship laminates available with correlating edge banding

 Coordinates with the <u>Sapphire Wall System</u> and <u>Sapphire Cubicle System</u> for a uniformed working environment

Also, you can call toll-free (888) 993-3757 to customize this table with another size, tabletop shape, base, or laminates available.