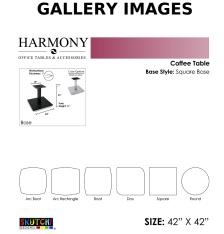

## OFFICE COFFEE TABLE | 42"X42" COFFEE HEIGHT TABLE WITH SQUARE BASE | HARMONY SERIES OFFICE TABLE | AVAILABLE IN 6 SHAPES

## \$656.40

- Table Top Shapes Available: Arc Boat; Arc rectangle; Boat; Duo; Round; Square
- Table Top size: 42"x42"
- Features:
  - Height: 22"
  - Square metal base, available in silver or matte black finish
  - Contemporary design with modern accents
  - 9 quickship laminates available with correlating edge banding
  - Coordinates with the <u>Sapphire Wall System</u> and <u>Sapphire Cubicle System</u> for a uniformed working environment