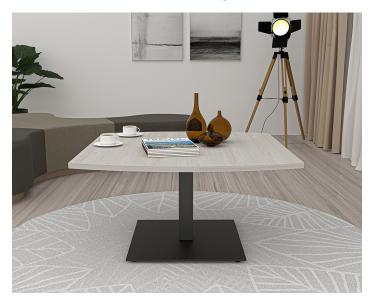

## PRODUCT DESCRIPTION

**Coffee tables** are designed to sit low to the ground, and usually in a sitting or commonly shared area. Normally used for setting beverages, remote controls, magazines, books, decorative objects, and other small items.