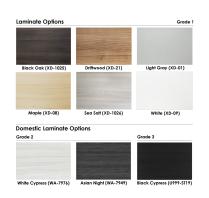

## \$656.40

- Table Top Shapes Available: Arc Boat; Arc rectangle; Boat; Duo; Round; Square
- Table Top size: 42"x42"
- Features:
  - Height: 22"
  - Square metal base, available in silver or matte black finish
  - Contemporary design with modern accents
  - 9 quickship laminates available with correlating edge banding
  - Coordinates with the <u>Sapphire Wall System</u> and <u>Sapphire Cubicle System</u> for a uniformed working environment

Our coffee tables feature 9 different laminate surfaces as well. From solid lights and darks, to simulated wood grains to match any home or office environment.