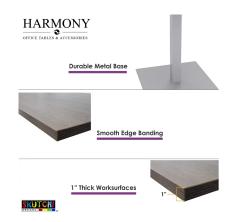

## \$656.40

- Table Top Shapes Available: Arc Boat; Arc rectangle; Boat; Duo; Round; Square
- Table Top size: 42"x42"
- Features:
  - Height: 22"
  - Square metal base, available in silver or matte black finish
  - Contemporary design with modern accents
  - 9 quickship laminates available with correlating edge banding
  - Coordinates with the <u>Sapphire Wall System</u> and <u>Sapphire Cubicle System</u> for a uniformed working environment