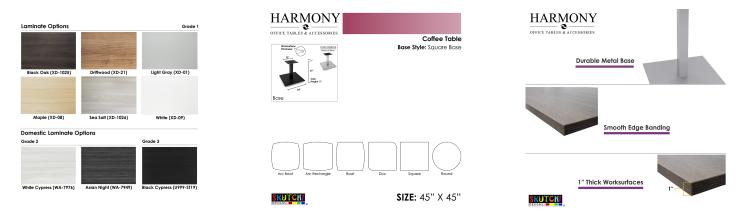

### LARGE COFFEE TABLE | 45"X45" COFFEE HEIGHT TABLE WITH SQUARE BASE | HARMONY SERIES OFFICE TABLE | AVAILABLE IN 6 SHAPES

## \$656.40

- Table Top Shapes Available: Arc Boat; Arc Rectangle; Boat; Duo; Round; Square
- Table Top size: 45"x45"
- Features:
  - Height: 22"
  - Square metal base, available in silver or matte black finish
  - Contemporary design with modern accents
  - 9 quickship laminates available with correlating edge banding
  - Coordinates with the <u>Sapphire Wall System</u> and <u>Sapphire Cubicle System</u> for a uniformed working environment

# Also, you can call toll-free (888) 993-3757 to customize this table with another size, tabletop shape, base, or laminates available.

**SKU:** HARO-45X45-22SQ

The coffee tables featured in our **Harmony Office Table Series** come in a variety of tabletop heights and sizes. Choose your favorite from 8 different, unique shapes and 5 different bases in either matte black or brushed metal.

Our coffee tables feature 9 different laminate surfaces as well. From solid lights and darks, to simulated wood grains to match any home or office environment.