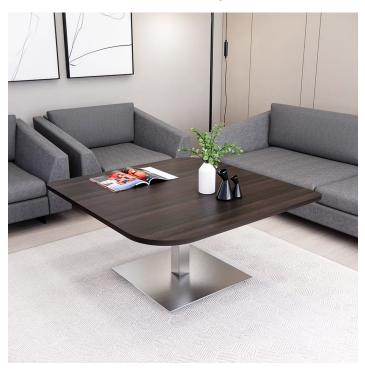

### LARGE COFFEE TABLE | 45"X45" COFFEE HEIGHT TABLE WITH SQUARE BASE | HARMONY SERIES OFFICE TABLE | AVAILABLE IN 6 SHAPES

### **PRODUCT DESCRIPTION**

**Coffee tables** are designed to sit low to the ground, and usually in a sitting or commonly shared area. Normally used for setting beverages, remote controls, magazines, books, decorative objects, and other small items.