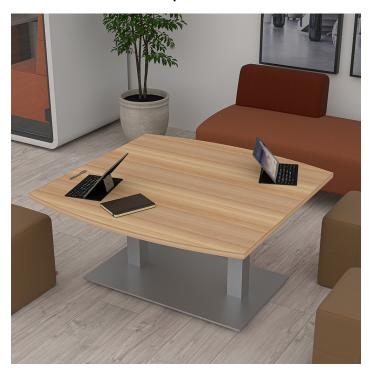

## LARGE COFFEE TABLE | 45"X45" COFFEE TABLE WITH DOUBLE POST BASE | HARMONY SERIES OFFICE TABLE | AVAILABLE IN 4 SHAPES

## \$838.52

- Table Top Shapes Available: Arc Boat; Arc Rectangle; Boat; Square
- Table Top size: 45"x45"
- Features:
  - ∘ Height: 22"
  - Double post metal base, available in silver or matte black finish
  - Contemporary design with modern accents
  - 9 quickship laminates available with correlating edge banding
  - Coordinates with the <u>Sapphire Wall System</u> and <u>Sapphire Cubicle System</u> for a uniformed working environment