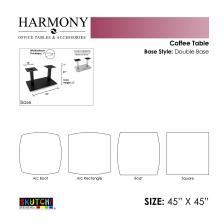

## LARGE COFFEE TABLE | 45"X45" COFFEE TABLE WITH DOUBLE POST BASE | HARMONY SERIES OFFICE TABLE | AVAILABLE IN 4 SHAPES

## \$838.52

- Table Top Shapes Available: Arc Boat; Arc Rectangle; Boat; Square
- Table Top size: 45"x45"
- Features:
  - ∘ Height: 22"
  - Double post metal base, available in silver or matte black finish
  - Contemporary design with modern accents
  - 9 quickship laminates available with correlating edge banding
  - Coordinates with the <u>Sapphire Wall System</u> and <u>Sapphire Cubicle System</u> for a uniformed working environment