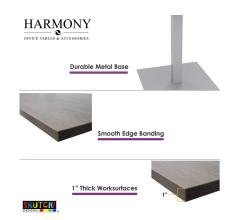

## \$838.52

- Table Top Shapes Available: Arc Boat; Arc Rectangle; Boat; Square
- Table Top size: 45"x45"
- Features:
  - ∘ Height: 22"
  - Double post metal base, available in silver or matte black finish
  - Contemporary design with modern accents
  - 9 quickship laminates available with correlating edge banding
  - Coordinates with the <u>Sapphire Wall System</u> and <u>Sapphire Cubicle System</u> for a uniformed working environment