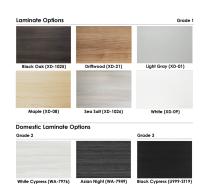

## \$838.52

- Table Top Shapes Available: Arc Boat; Arc Rectangle; Boat; Square
- Table Top size: 45"x45"
- Features:
  - ∘ Height: 22"
  - Double post metal base, available in silver or matte black finish
  - Contemporary design with modern accents
  - 9 quickship laminates available with correlating edge banding
  - Coordinates with the <u>Sapphire Wall System</u> and <u>Sapphire Cubicle System</u> for a uniformed working environment

Our coffee tables feature 9 different laminate surfaces as well. From solid lights and darks, to simulated wood grains to match any home or office environment.