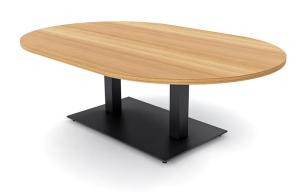

# LARGE OFFICE COFFEE TABLE | 45"X70" COFFEE TABLE WITH DOUBLE POST BASE | HARMONY SERIES OFFICE TABLE | AVAILABLE IN 7 SHAPES

## \$1,070.37

- Table Top Shapes Available: Arc Boat; Arc Rectangle; Boat; Duo; Oval: Racetrack; Rectangle
- Table Top size: 45"x71.5"
- Features:
  - Height: 22"
  - Double post metal base, available in silver or matte black finish
  - Contemporary design with modern accents
  - 9 quickship laminates available with correlating edge banding
  - Coordinates with the **Sapphire Wall System** and **Sapphire Cubicle System** for a