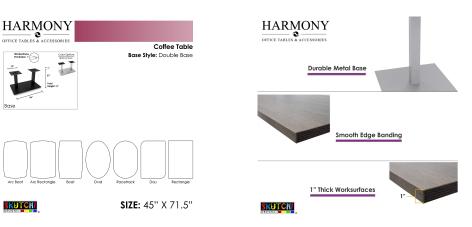

# LARGE OFFICE COFFEE TABLE | 45"X70" COFFEE TABLE WITH DOUBLE POST BASE | HARMONY SERIES OFFICE TABLE | AVAILABLE IN 7 SHAPES

## \$1,070.37

- Table Top Shapes Available: Arc Boat; Arc Rectangle; Boat; Duo; Oval: Racetrack; Rectangle
- Table Top size: 45"x71.5"
- Features:
  - Height: 22"
  - Double post metal base, available in silver or matte black finish
  - Contemporary design with modern accents
  - 9 quickship laminates available with correlating edge banding
  - Coordinates with the **Sapphire Wall System** and **Sapphire Cubicle System** for a

uniformed working environment

Also, you can call toll-free (888) 993-3757 to customize this table with another size, tabletop shape, base, or laminates available.

**SKU:** HARO-45X70-22DOU