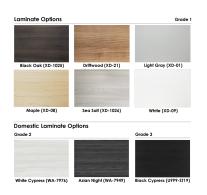

• Features:

∘ Height: 43"

- Double post metal base, available in silver or matte black finish
- Contemporary design with modern accents
- 9 quickship laminates available with correlating edge banding
- Coordinates with the <u>Sapphire Wall System</u> and <u>Sapphire Cubicle System</u> for a uniformed working environment

Our console tables feature 9 different laminate surfaces as well. From solid lights and darks, to simulated wood grains to match any home or office environment.