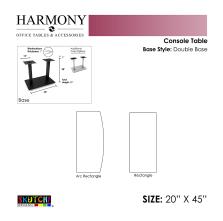

## CONSOLE OFFICE TABLE | 20"X45" AUXILIARY TABLE WITH DOUBLE POST BASE | HARMONY SERIES OFFICE TABLE | AVAILABLE IN 2 SHAPES

\$1,088.71

• Table Top Shapes Available: Arc Rectangle; Rectangle

• Table Top size: 20"x45"

• Features:

∘ Height: 43"

- Double post metal base, available in silver or matte black finish
- Contemporary design with modern accents
- 9 quickship laminates available with correlating edge banding
- Coordinates with the <u>Sapphire Wall System</u> and <u>Sapphire Cubicle System</u> for a uniformed working environment

The console tables featured in our **Harmony Office Table Series** come in a variety of tabletop heights and sizes. Choose your favorite from 2 different, unique shapes and 4 different bases in either matte black or brushed metal.