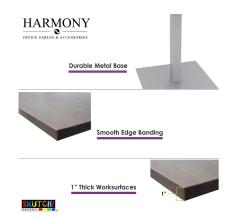

• Features:

∘ Height: 43"

- Double post metal base, available in silver or matte black finish
- Contemporary design with modern accents
- 9 quickship laminates available with correlating edge banding
- Coordinates with the <u>Sapphire Wall System</u> and <u>Sapphire Cubicle System</u> for a uniformed working environment