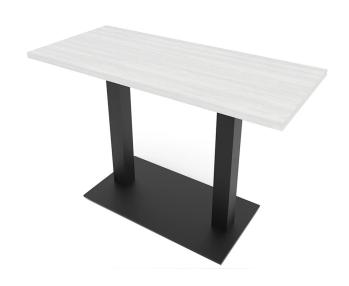

## CONSOLE OFFICE TABLE | 20"X45" AUXILIARY TABLE WITH DOUBLE POST BASE | HARMONY SERIES OFFICE TABLE | AVAILABLE IN 2 SHAPES

\$1,088.71

• Table Top Shapes Available: Arc Rectangle; Rectangle

• Table Top size: 20"x45"

• Features:

∘ Height: 43"

- Double post metal base, available in silver or matte black finish
- Contemporary design with modern accents
- 9 quickship laminates available with correlating edge banding
- Coordinates with the <u>Sapphire Wall System</u> and <u>Sapphire Cubicle System</u> for a uniformed working environment

The console tables featured in our **Harmony Office Table Series** come in a variety of tabletop heights and sizes. Choose your favorite from 2 different, unique shapes and 4 different bases in either matte black or brushed metal.