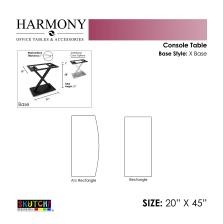

## CONSOLE OFFICE TABLE | 20"X45" AUXILIARY TABLE WITH X-SHAPED BASE | HARMONY SERIES OFFICE TABLE | AVAILABLE IN 2 SHAPES

\$1,088.71

- Table Top Shapes Available: Arc Rectangle; Rectangle
- Table Top size: 20"x45"
- Features:
  - ∘ Height: 43"
  - Double post metal base, available in silver or matte black finish
  - Contemporary design with modern accents
  - 9 quickship laminates available with correlating edge banding
  - Coordinates with the <u>Sapphire Wall System</u> and <u>Sapphire Cubicle System</u> for a uniformed working environment

The console tables featured in our **Harmony Office Table Series** come in a variety of tabletop heights and sizes. Choose your favorite from 2 different, unique shapes and 4 different bases in either matte black or brushed metal.