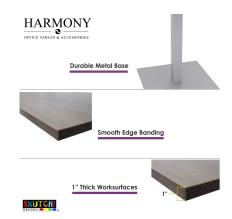

## CONSOLE OFFICE TABLE | 20"X45" AUXILIARY TABLE WITH X-SHAPED BASE | HARMONY SERIES OFFICE TABLE | AVAILABLE IN 2 SHAPES

\$1,088.71

- Table Top Shapes Available: Arc Rectangle; Rectangle
- Table Top size: 20"x45"
- Features:
  - ∘ Height: 43"
  - Double post metal base, available in silver or matte black finish
  - Contemporary design with modern accents
  - 9 quickship laminates available with correlating edge banding
  - Coordinates with the <u>Sapphire Wall System</u> and <u>Sapphire Cubicle System</u> for a uniformed working environment