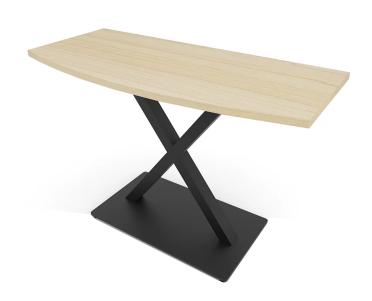

## CONSOLE OFFICE TABLE | 20"X45" AUXILIARY TABLE WITH X-SHAPED BASE | HARMONY SERIES OFFICE TABLE | AVAILABLE IN 2 SHAPES

\$1,088.71

- Table Top Shapes Available: Arc Rectangle; Rectangle
- Table Top size: 20"x45"
- Features:
  - ∘ Height: 43"
  - Double post metal base, available in silver or matte black finish
  - Contemporary design with modern accents
  - 9 quickship laminates available with correlating edge banding
  - Coordinates with the <u>Sapphire Wall System</u> and <u>Sapphire Cubicle System</u> for a uniformed working environment

## PRODUCT DESCRIPTION

**Console tables** are display tables which usually sit against a wall or abutted against the back of a sofa or loveseat. Also used for displaying personal or professional mementos, photos, or books.

The console tables featured in our **Harmony Office Table Series** come in a variety of tabletop heights and sizes. Choose your favorite from 2 different, unique shapes and 4 different bases in either matte black or brushed metal.