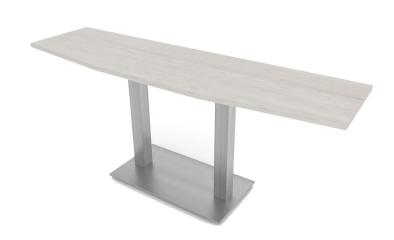

## CONSOLE OFFICE TABLE | 20"X60" AUXILIARY TABLE WITH DOUBLE POST BASE | HARMONY SERIES OFFICE TABLE | AVAILABLE IN 2 SHAPES

## \$1,088.71

• Table Top Shapes Available: Arc Rectangle; Rectangle

• Table Top size: 20"x 59.5"

• Features:

∘ Height: 29"

Double post metal base, available in silver or matte black finish

Contemporary design with modern accents