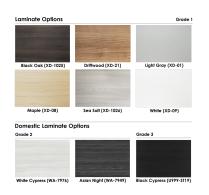

9 quickship laminates available with correlating edge banding

 Coordinates with the <u>Sapphire Wall System</u> and <u>Sapphire Cubicle System</u> for a uniformed working environment

Also, you can call toll-free (888) 993-3757 to customize this table with another size, tabletop shape, base, or laminates available.

Our console tables feature 9 different laminate surfaces as well. From solid lights and darks, to simulated wood grains to match any home or office environment.