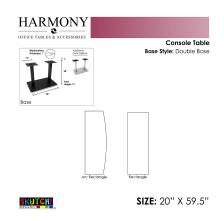

## CONSOLE OFFICE TABLE | 20"X60" AUXILIARY TABLE WITH DOUBLE POST BASE | HARMONY SERIES OFFICE TABLE | AVAILABLE IN 2 SHAPES

## \$1,088.71

• Table Top Shapes Available: Arc Rectangle; Rectangle

• Table Top size: 20"x 59.5"

• Features:

∘ Height: 29"

Double post metal base, available in silver or matte black finish

Contemporary design with modern accents

SKU: HARO-20X60-DOU