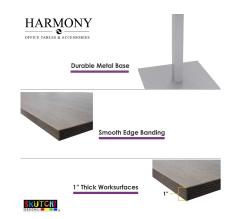

## \$1,088.71

• Table Top Shapes Available: Arc Rectangle; Rectangle

• Table Top size: 20"x 59.5"

• Features:

∘ Height: 29"

Double post metal base, available in silver or matte black finish

Contemporary design with modern accents

9 quickship laminates available with correlating edge banding

 Coordinates with the <u>Sapphire Wall System</u> and <u>Sapphire Cubicle System</u> for a uniformed working environment

Also, you can call toll-free (888) 993-3757 to customize this table with another size, tabletop shape, base, or laminates available.