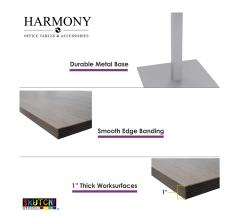

## \$1,088.71

- Table Top Shapes Available: Arc Rectangle; Rectangle
- Table Top size: 20"x 59.5"
- Features:
  - ∘ Height: 29"
  - X-Shaped metal base, available in silver or matte black finish
  - Contemporary design with modern accents
  - 9 quickship laminates available with correlating edge banding
  - Coordinates with the <u>Sapphire Wall System</u> and <u>Sapphire Cubicle System</u> for a uniformed working environment