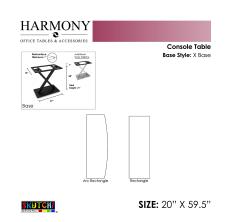

## CONSOLE OFFICE TABLE | 20"X 60" AUXILIARY TABLE WITH X-SHAPED BASE | HARMONY SERIES OFFICE TABLE | AVAILABLE IN 2 SHAPES

## \$1,088.71

- Table Top Shapes Available: Arc Rectangle; Rectangle
- Table Top size: 20"x 59.5"
- Features:
  - ∘ Height: 29"
  - X-Shaped metal base, available in silver or matte black finish
  - Contemporary design with modern accents
  - 9 quickship laminates available with correlating edge banding
  - Coordinates with the <u>Sapphire Wall System</u> and <u>Sapphire Cubicle System</u> for a uniformed working environment