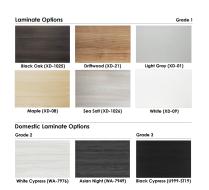

## \$1,088.71

- Table Top Shapes Available: Arc Rectangle; Rectangle
- Table Top size: 20"x 59.5"
- Features:
  - ∘ Height: 29"
  - X-Shaped metal base, available in silver or matte black finish
  - Contemporary design with modern accents
  - 9 quickship laminates available with correlating edge banding
  - Coordinates with the <u>Sapphire Wall System</u> and <u>Sapphire Cubicle System</u> for a uniformed working environment

Our console tables feature 9 different laminate surfaces as well. From solid lights and darks, to simulated wood grains to match any home or office environment.