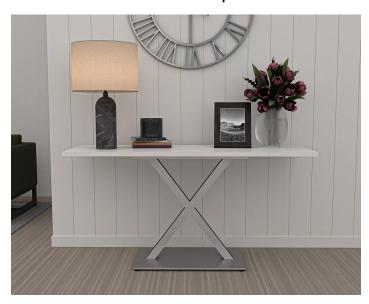

## PRODUCT DESCRIPTION

**Console tables** are display tables which usually sit against a wall or abutted against the back of a sofa or loveseat. Also used for displaying personal or professional mementos, photos, or books.

The console tables featured in our **Harmony Office Table Series** come in a variety of tabletop heights and sizes. Choose your favorite from 2 different, unique shapes and 4 different bases in either matte black or brushed metal.