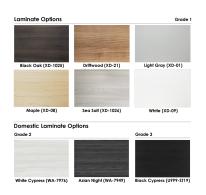

9 quickship laminates available with correlating edge banding

 Coordinates with the <u>Sapphire Wall System</u> and <u>Sapphire Cubicle System</u> for a uniformed working environment

Also, you can call toll-free (888) 993-3757 to customize this table with another size, tabletop shape, base, or laminates available.

Our console tables feature 9 different laminate surfaces as well. From solid lights and darks, to simulated wood grains to match any home or office environment.