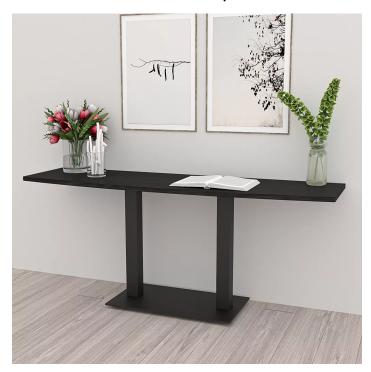

## **PRODUCT DESCRIPTION**

**Console tables** are display tables which usually sit against a wall or abutted against the back of a sofa or loveseat. Also used for displaying personal or professional mementos, photos, or books.

The console tables featured in our **Harmony Office Table Series** come in a variety of tabletop heights and sizes. Choose your favorite from 2 different, unique shapes and 4 different bases in either matte black or brushed metal.