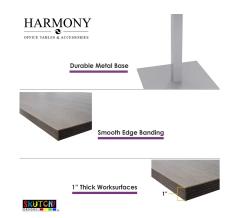

## \$1,088.71

• Table Top Shapes Available: Arc Rectangle; Rectangle

• Table Top size: 20"x 69.5"

• Features:

Height: 29"

Double post metal base, available in silver or matte black finish

Contemporary design with modern accents