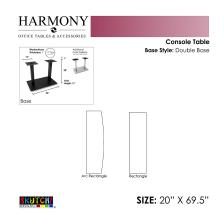

## CONSOLE OFFICE TABLE | 20"X 70" AUXILIARY TABLE WITH DOUBLE POST BASE | HARMONY SERIES OFFICE TABLE | AVAILABLE IN 2 SHAPES

## \$1,088.71

• Table Top Shapes Available: Arc Rectangle; Rectangle

• Table Top size: 20"x 69.5"

• Features:

Height: 29"

Double post metal base, available in silver or matte black finish

Contemporary design with modern accents

SKU: HARO-20X70-DOU