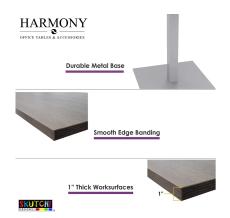

### \$751.07

• Table Top Shapes Available: Arc Boat; Round; Square

• Table Top size: 33.5"x33.5"

• Features:

∘ Height: 43"

- Square metal base, available in silver or matte black finish
- Contemporary design with modern accents
- 9 quickship laminates available with correlating edge banding
- Coordinates with the <u>Sapphire Wall System</u> and <u>Sapphire Cubicle System</u> for a uniformed working environment

Our bistro tables feature 9 different laminate surfaces as well. From solid lights and darks, to simulated wood grains to match any home or office environment.