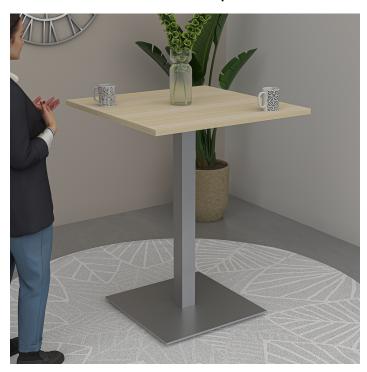

## SMALL BISTRO HEIGHT TABLE | 34"X34" BAR TABLE WITH SQUARE METAL BASE | HARMONY SERIES OFFICE TABLE | AVAILABLE IN 3 SHAPES

### \$751.07

• Table Top Shapes Available: Arc Boat; Round; Square

• Table Top size: 33.5"x33.5"

• Features:

∘ Height: 43"

- Square metal base, available in silver or matte black finish
- Contemporary design with modern accents
- 9 quickship laminates available with correlating edge banding
- Coordinates with the <u>Sapphire Wall System</u> and <u>Sapphire Cubicle System</u> for a uniformed working environment