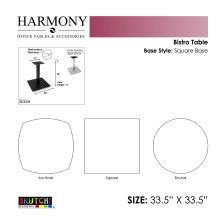

### \$751.07

• Table Top Shapes Available: Arc Boat; Round; Square

• Table Top size: 33.5"x33.5"

• Features:

∘ Height: 43"

- Square metal base, available in silver or matte black finish
- Contemporary design with modern accents
- 9 quickship laminates available with correlating edge banding
- Coordinates with the <u>Sapphire Wall System</u> and <u>Sapphire Cubicle System</u> for a uniformed working environment

Also, you can call toll-free (888) 993-3757 to customize this table with another size, tabletop shape, base, or laminates available.

**SKU:** HARO-34x34-43SQ