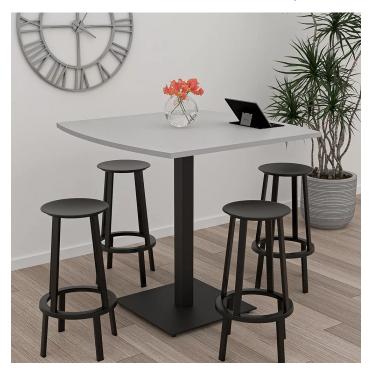

### WIDE BISTRO HEIGHT OFFICE TABLE | 45"X45" STANDING HEIGHT TABLE WITH SQUARE BASE | HARMONY SERIES OFFICE TABLE | AVAILABLE IN 6 SHAPES

## \$827.40

- Table Top Shapes Available: Arc Boat; Round; Square
- Table Top size: 45"x45"
- Features:
  - Height: 43"
  - Square double post metal base, available in silver or matte black finish
  - Contemporary design with modern accents
  - 9 quickship laminates available with correlating edge banding
  - Coordinates with the <u>Sapphire Wall System</u> and <u>Sapphire Cubicle System</u> for a uniformed working environment

### **PRODUCT DESCRIPTION**

**Bistro tables** are normally used for dining in breakrooms, dining rooms, or cafés. The tables stand slightly higher that a traditional table (usually around 35" to 45"). They can be used with tall chairs, stools, or as standing tables.