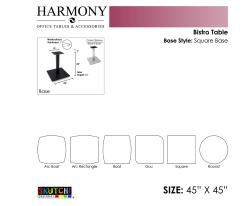

### WIDE BISTRO HEIGHT OFFICE TABLE | 45"X45" STANDING HEIGHT TABLE WITH SQUARE BASE | HARMONY SERIES OFFICE TABLE | AVAILABLE IN 6 SHAPES

## \$827.40

- Table Top Shapes Available: Arc Boat; Round; Square
- Table Top size: 45"x45"
- Features:
  - Height: 43"
  - Square double post metal base, available in silver or matte black finish
  - Contemporary design with modern accents
  - 9 quickship laminates available with correlating edge banding
  - Coordinates with the <u>Sapphire Wall System</u> and <u>Sapphire Cubicle System</u> for a uniformed working environment

The bistro tables featured in our **Harmony Office Table Series** come in a variety of tabletop heights and sizes. Choose your favorite from 11 different, unique shapes and 6 different bases in either matte black or brushed metal.