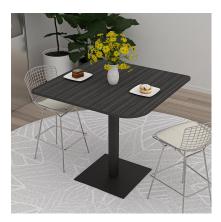

### **PRODUCT DESCRIPTION**

**Bistro tables** are normally used for dining in breakrooms, dining rooms, or cafés. The tables stand slightly higher that a traditional table (usually around 35" to 45"). They can be used with tall chairs, stools, or as standing tables.

The bistro tables featured in our **Harmony Office Table Series** come in a variety of tabletop heights and sizes. Choose your favorite from 11 different, unique shapes and 6 different bases in either matte black or brushed metal.