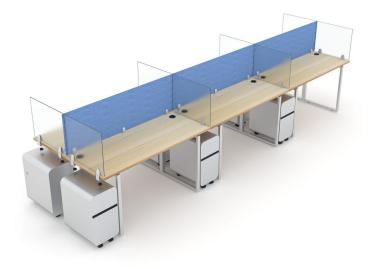

## NOVA DESKING SYSTEM WITH ESCAPE DESK DIVIDERS | SEATS 6

\$7,114.94

- Overall Footprint Size: 14'9"W x 3'11"D
- PET Desk Screens are constructed of polyurethane (PET) material and are proudly made in the USA
- Powder coated steel clamps
- 1" thick laminate worksurfaces available in multiple colors

## INCLUDES

- (6) 60"W x 24"D Laminate Worksurfaces (Shown in Maple)
- (12) Silver Box Legs
- (6) Wally Mobile Pedestal

Skutchi Designs, Inc.

- (8) 23"W x 18"H Acrylic Desk Dividers (Shown in Frosted)
- (8) Edge Clamps with Knob
- (3) 59"W x 18"H PET Desk Divider (Shown in Royal Blue)
- (17) Double Edge Mounts