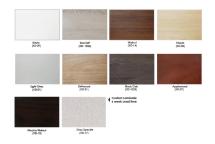

## NOVA DESKING SYSTEM WITH ESCAPE DESK DIVIDERS | SEATS 6

\$7,114.94

- Overall Footprint Size: 14'9"W x 3'11"D
- PET Desk Screens are constructed of polyurethane (PET) material and are proudly made in the USA
- Powder coated steel clamps
- 1" thick laminate worksurfaces available in multiple colors

## INCLUDES

- (6) 60"W x 24"D Laminate Worksurfaces (Shown in Maple)
- (12) Silver Box Legs
- (6) Wally Mobile Pedestal

Skutchi Designs, Inc.

- (8) 23"W x 18"H Acrylic Desk Dividers (Shown in Frosted)
- (8) Edge Clamps with Knob
- (3) 59"W x 18"H PET Desk Divider (Shown in Royal Blue)
- (17) Double Edge Mounts