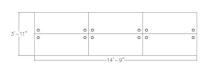

## NOVA DESKING SYSTEM WITH ESCAPE DESK DIVIDERS | SEATS 6

\$7,114.94

- Overall Footprint Size: 14'9"W x 3'11"D
- PET Desk Screens are constructed of polyurethane (PET) material and are proudly made in the USA
- Powder coated steel clamps
- 1" thick laminate worksurfaces available in multiple colors