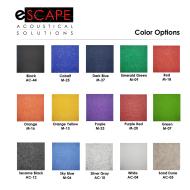

## INCLUDES

- (6) 60"W x 24"D Laminate Worksurfaces (Shown in Maple)
- (12) Silver Box Legs
- (6) Wally Mobile Pedestal

Skutchi Designs, Inc.

- (8) 23"W x 18"H Acrylic Desk Dividers (Shown in Frosted)
- (8) Edge Clamps with Knob
- (3) 59"W x 18"H PET Desk Divider (Shown in Royal Blue)
- (17) Double Edge Mounts