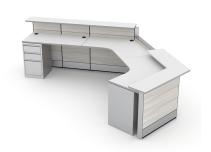

• Storage Shown: Silver 3-Drawer Box/Box/File Pedestal

The configuration pictured is completely customizable! View our fabric and laminate options to the

left.

Contact our designers to create your dream office. 1-888-993-3757 or e-mail sales@skutchi.com

#### What Comes With This Product?

The curved reception desk pictured on this page consists of our **Sapphire Cubicle System** divider walls with transactional shelves. You can select other colors for the panels, change the overall length of the size, or adjust the height of the panel walls. It's completely freestanding, so no need to bolt it to the floor or ceiling. Use it to partition off areas such as check-in desks, ticket counters, administrative areas, or wherever you need a space to manage customers/clients/patients.