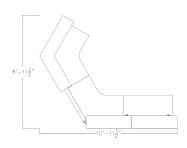

# \$5,479.75

• Footprint Size: 10'11.5"W x 8'11.5"D x 39-32"H

• Panels Pictured:

Fabric: None

• Laminate: Sea Salt

• Glass: None

• Worksurface Pictured: White

• Trim Pictured: Silver