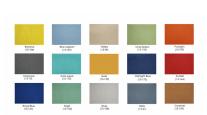

# \$5,479.75

• Footprint Size: 10'11.5"W x 8'11.5"D x 39-32"H

• Panels Pictured:

Fabric: None

• Laminate: Sea Salt

• Glass: None

• Worksurface Pictured: White

• Trim Pictured: Silver

Also, the Sapphire Cubicle System features a variety of choices for the panels (multi-colored fabrics,

patterned laminates, and tempered glass) and offers panels reaching 39", 52", and 65" in height. And don't forget, this cubicle system also offers electrical cord/data networking cable conduits along the base of each panel to hide cable clutter.