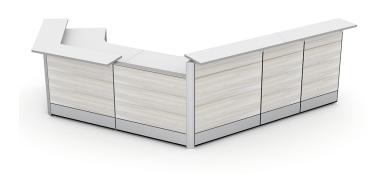

### **CURVED ADA RECEPTION DESK | SAPPHIRE CUBICLE SYSTEM | 7X9X39"-32"H**

# \$5,479.75

• Footprint Size: 10'11.5"W x 8'11.5"D x 39-32"H

• Panels Pictured:

Fabric: None

• Laminate: Sea Salt

• Glass: None

• Worksurface Pictured: White

• Trim Pictured: Silver

• Storage Shown: Silver 3-Drawer Box/Box/File Pedestal

The configuration pictured is completely customizable! View our fabric and laminate options to the

left.

Contact our designers to create your dream office. 1-888-993-3757 or e-mail sales@skutchi.com