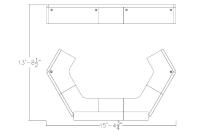

# \$21,072.43

- Footprint Size: 15'4.75"W x 13'8.5"D x 84-39-32"H
- Panels Pictured:
  - Fabric: Royal Blue
  - Laminate: White
  - Glass: None
- Worksurface Pictured: White
- Trim Pictured: Silver
- Storage Shown: Silver 3-Drawer Box/Box/File Pedestal (x2)