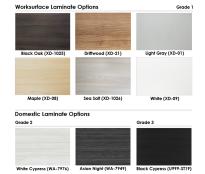

- Silver 2-Drawer Lateral File Cabinet - (x6)

-Silver Overhead storage cabinet - (x5)

-Bookshelf - (x5)

The configuration pictured is completely customizable! View our fabric and laminate options to the left.

Also, the **Sapphire Cubicle System** features a variety of choices for the panels (multi-colored fabrics, patterned laminates, and tempered glass) and offers panels reaching 39", 52", and 65" in height. And don't forget, this cubicle system also offers electrical cord/data networking cable conduits along the base of each panel to hide cable clutter.