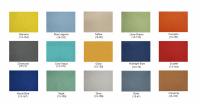

- Silver 2-Drawer Lateral File Cabinet - (x6)

-Silver Overhead storage cabinet - (x5)

-Bookshelf - (x5)

The configuration pictured is completely customizable! View our fabric and laminate options to the left.

Also, the **Sapphire Cubicle System** features a variety of choices for the panels (multi-colored fabrics, patterned laminates, and tempered glass) and offers panels reaching 39", 52", and 65" in height. And don't forget, this cubicle system also offers electrical cord/data networking cable conduits along the base of each panel to hide cable clutter.