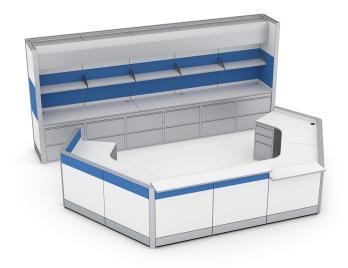

### FREESTANDING U-SHAPED RECEPTION AREA WITH STORAGE WALL | ADA COMPLIANT | SAPPHIRE CUBICLE AND SAPPHIRE WALL SYSTEM | 8X15X39H-32H

# \$21,072.43

- Footprint Size: 15'4.75"W x 13'8.5"D x 84-39-32"H
- Panels Pictured:
  - Fabric: Royal Blue
  - Laminate: White
  - Glass: None
- Worksurface Pictured: White
- Trim Pictured: Silver
- Storage Shown: Silver 3-Drawer Box/Box/File Pedestal (x2)

- Silver 2-Drawer Lateral File Cabinet - (x6)

-Silver Overhead storage cabinet - (x5)

-Bookshelf - (x5)

The configuration pictured is completely customizable! View our fabric and laminate options to the left.

## What Comes With This Product?

The u-shaped reception desk pictured on this page consists of our **Sapphire Cubicle System** divider walls with transactional shelves, box-box-file storage cabinets and laminate worksurfaces. The reception station is finished with our **Sapphire Wall** partition with multiple lateral filing cabinets, overhead storage cabinets, and bookshelves to provide extra storage and privacy. You can select other colors for the panels, change the overall length of the size, or adjust the height of the panel walls. It's completely freestanding, so no need to bolt it to the floor or ceiling. Use it to partition off areas such as nurses' stations, check-in desks, ticket counters, administrative areas, or wherever you need a space to manage customers/clients/patients.