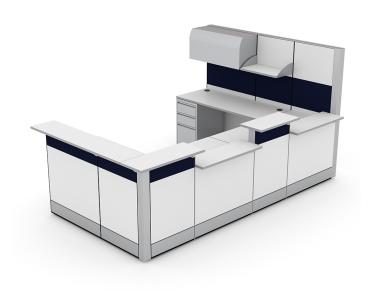

## MODERN ADA RECEPTION DESK | SAPPHIRE CUBICLE SYSTEM | 7X10X65"-39"-32"H

# \$7,647.61

• Footprint Size: 7'6.5"W x 10'9"D x 65"-39"-32"H

• Panels Pictured:

Fabric: Midnight Laminate: White

• Glass: None

• Worksurface Pictured: White

• Trim Pictured: Silver

• Storage Shown: 3-Drawer Box/Box/File Pedestal, 36" Overhead Bin, 24" Bookshelf

## What Comes With This Product?

The modern reception desk pictured on this page consists of our **Sapphire Cubicle System** divider walls with transactional shelves. You can select other colors for the panels, change the overall length of the size, or adjust the height of the panel walls. It's completely freestanding, so no need to bolt it to the floor or ceiling. Use it to partition off areas such as check-in desks, ticket counters, administrative areas, or wherever you need a space to manage customers/clients/patients.