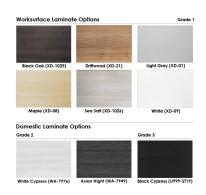

The configuration pictured is completely customizable! View our fabric and laminate options to the

left.

Contact our designers to create your dream office. 1-888-993-3757 or e-mail sales@skutchi.com

**SKU:** SAPC-REC-7X10X65H-39H-32H

Also, the Sapphire Cubicle System features a variety of choices for the panels (multi-colored fabrics,

patterned laminates, and tempered glass) and offers panels reaching 39", 52", and 65" in height. And don't forget, this cubicle system also offers electrical cord/data networking cable conduits along the base of each panel to hide cable clutter.