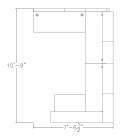

# \$7,647.61

• Footprint Size: 7'6.5"W x 10'9"D x 65"-39"-32"H

• Panels Pictured:

Fabric: Midnight Laminate: White

• Glass: None

• Worksurface Pictured: White

• Trim Pictured: Silver

• Storage Shown: 3-Drawer Box/Box/File Pedestal, 36" Overhead Bin, 24" Bookshelf