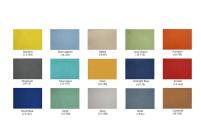

The configuration pictured is completely customizable! View our fabric and laminate options to the

left.

Contact our designers to create your dream office. 1-888-993-3757 or e-mail sales@skutchi.com

**SKU:** SAPC-REC-7X10X65H-39H-32H

Also, the Sapphire Cubicle System features a variety of choices for the panels (multi-colored fabrics,

patterned laminates, and tempered glass) and offers panels reaching 39", 52", and 65" in height. And don't forget, this cubicle system also offers electrical cord/data networking cable conduits along the base of each panel to hide cable clutter.