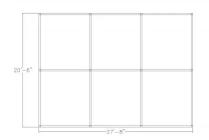

# \$71,404.67

Actual Footprint Size: 27'8"W x 20'6"D x 95"H
Individual Workspace Size: 9'W x 10'D x 95"H

Panels Pictured:

Fabric: Slate and GoldLaminate: White

• Glass: Stacker Panel No Frost

Worksurface Pictured: NoneDoor Shown: Sliding Door

#### What Comes With This Product?

This six-station cubicle arrangement stands  $27'8"W \times 20'6"D \times 95"H$  overall. This creates six, individual work areas which are  $9'W \times 10'D$ . As you can see from the rendering on this page, each freestanding cubicle includes a sliding door made from an acrylic panel for extra privacy.