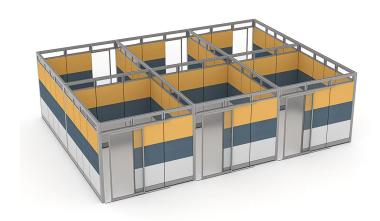

### FREESTANDING CUBICLES WITH SLIDING DOOR | 6 OFFICE SPACES | 9' X 10' X 95" H

# \$71,404.67

Actual Footprint Size: 27'8"W x 20'6"D x 95"H
Individual Workspace Size: 9'W x 10'D x 95"H

Panels Pictured:

Fabric: Slate and GoldLaminate: White

• Glass: Stacker Panel No Frost

Worksurface Pictured: NoneDoor Shown: Sliding Door

#### What Comes With This Product?

This six-station cubicle arrangement stands  $27'8"W \times 20'6"D \times 95"H$  overall. This creates six, individual work areas which are  $9'W \times 10'D$ . As you can see from the rendering on this page, each freestanding cubicle includes a sliding door made from an acrylic panel for extra privacy.