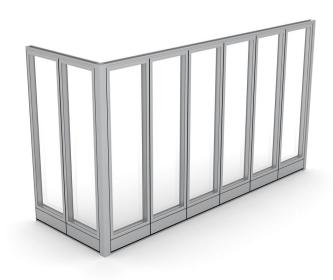

## GLASS ROOM DIVIDER | SAPPHIRE WALL SYSTEM | 12' X 4' X 84"

\$8,882.97

### Features of the Sapphire Wall System:

- Actual Dimensions: 12'3"W x 4'3"D x 84"
- 6" electric and cable raceway on the base of each panel
- 3-1/4" thick aluminum frames save space yet lock together to create solid workstations
- Frames & connections: Aluminum
- Doors available for wall systems 84"H-108"H
- Optional interior furnishings available
- Connector-post for all corner connections makes installation and reconfiguration quick and easy

- Fully-slotted panels allow height adjustment of work surfaces and accessories to accommodate your changing needs.
- Custom and quick-ship options available
- Shown with a white gradient film on the glass. Fades up from solid white on the bottom into clear transparent at the top.

## **What Comes With This Product?**

Pictured here is a 12' long partition wall with floor to ceiling glass panes. This typical is ideal when you need to separate two sides of a room or hallway. All of the modular glass panels can be changed to suit your needs, however. Choose different colored fabrics or laminates to match your office's motif or corporate brand. This wall is recommended for ceiling clearances of 7' and higher.