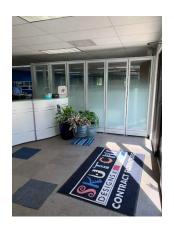

base of each panel
- 3-1/4" thick aluminum frames save space yet lock together to create solid workstations
- Frames & connections: Aluminum
- Doors available for wall systems 84"H-108"H
- Optional interior furnishings available
- Connector-post for all corner connections makes installation and reconfiguration quick and easy



- Fully-slotted panels allow height adjustment of work surfaces and accessories to accommodate your changing needs.
- Custom and quick-ship options available
- Shown with a white gradient film on the glass. Fades up from solid white on the bottom into clear transparent at the top.

Contact our designers to create your dream office 1-888-993-3757 or e-mail <a href="mailto:sales@skutchi.com">sales@skutchi.com</a>

**SKU:** SAPW-TYP1-12x4x84

#### **GALLERY IMAGES**





#### **PRODUCT DESCRIPTION**

# Why Buy Our Glass Room Divider?

The Sapphire Wall System features this glass room divider, which can be modified to a variety of



shapes, sizes, and panel colors. This highly versatile panel system--with heights ranging over 7', 8' or 9'ft--is completely freestanding with no permanent attachments to your floor or ceiling.

In other words, this glass room divider is a breeze to set up or take down. It usually takes less than a day to assemble (depending on the size of the project).

You can also customize the panels of our glass room divider in a variety of ways; choose all glass or mix in laminates and fabric panels. The **Sapphire Wall System** is a beautiful, modular wall alternative to traditional drywall construction--which can take weeks of const