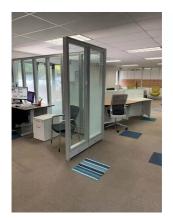

ase of each panel
- 3-1/4" thick aluminum frames save space yet lock together to create solid workstations
- Frames & connections: Aluminum
- Doors available for wall systems 84"H-108"H
- Optional interior furnishings available
- Connector-post for all corner connections makes installation and reconfiguration quick and easy



- Fully-slotted panels allow height adjustment of work surfaces and accessories to accommodate your changing needs.
- Custom and quick-ship options available
- Shown with a white gradient film on the glass. Fades up from solid white on the bottom into clear transparent at the top.

Contact our designers to create your dream office 1-888-993-3757 or e-mail <a href="mailto:sales@skutchi.com">sales@skutchi.com</a>

**SKU:** SAPW-TYP1-12x4x84

#### **GALLERY IMAGES**





#### **PRODUCT DESCRIPTION**

# Why Buy Our Glass Room Divider?

The Sapphire Wall System features this glass room divider, which can be modified to a variety of



shapes, sizes, and panel colors. This highly versatile panel system--with heights ranging over 7', 8' or 9'ft--is completely freestanding with no permanent attachments to your floor or ceiling.

In other words, this glass room divider is a breeze to set up or take down. It usually takes less than a day to assemble (depending on the size of the project).

You can also customize the panels of our glass room divider in a variety of ways; choose all glass or mix in laminates and fabric panels. The **Sapphire Wall System** is a beautiful, modular wall alternative to traditional drywall construction--which can take weeks of constru