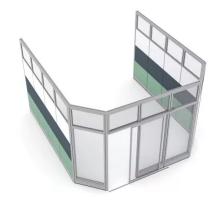

# MODULAR CONFERENCE ROOM WITH DOOR | SAPPHIRE WALL SYSTEM | 13' X 14' X 108"H

## \$20,887.06

• Overall Footprint Size: 13'7" W x 14'7" D x 108" H

Panels Pictured:

• **Fabric:** Sage and Charcoal

• Laminate: White

Glass: Clear Tempered
 Worksurfaces Pictured: None
 Door Shown: Clear Sliding Door

• Trim Pictured: Silver

This system is completely customizable - View the fabric and laminate options to the left.

Contact our designers to create your dream office 1-888-993-3757 or e-mail sales@skutchi.com

#### What Comes With This Product?

The 13' x 14' x 108" glass conference room cubicle pictured on this page includes sliding acrylic door.

Additionally, we offer built-in "raceways" along the bottom of our walls to provide hidden electrical and data network management. Just as important, you can change or replace individual panels when needed instead of the entire wall.