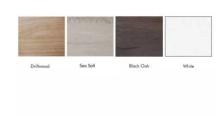

## \$20,887.06

• Overall Footprint Size: 13'7" W x 14'7" D x 108" H

Panels Pictured:

• **Fabric:** Sage and Charcoal

• Laminate: White

Glass: Clear Tempered
 Worksurfaces Pictured: None
 Door Shown: Clear Sliding Door

• Trim Pictured: Silver

This system is completely customizable - View the fabric and laminate options to the left.

Contact our designers to create your dream office 1-888-993-3757 or e-mail sales@skutchi.com