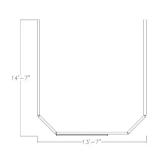

# MODULAR CONFERENCE ROOM WITH DOOR | SAPPHIRE WALL SYSTEM | 13' X 14' X 108"H

## \$20,887.06

• Overall Footprint Size: 13'7" W x 14'7" D x 108" H

Panels Pictured:

• **Fabric:** Sage and Charcoal

• Laminate: White

Glass: Clear Tempered
 Worksurfaces Pictured: None
 Door Shown: Clear Sliding Door