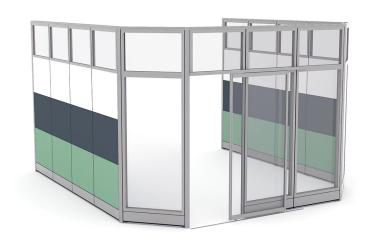

# MODULAR CONFERENCE ROOM WITH DOOR | SAPPHIRE WALL SYSTEM | 13' X 14' X 108"H

## \$20,887.06

• Overall Footprint Size: 13'7" W x 14'7" D x 108" H

Panels Pictured:

• **Fabric:** Sage and Charcoal

• Laminate: White

Glass: Clear Tempered
 Worksurfaces Pictured: None
 Door Shown: Clear Sliding Door

• Trim Pictured: Silver

This system is completely customizable - View the fabric and laminate options to the left.

Contact our designers to create your dream office 1-888-993-3757 or e-mail sales@skutchi.com

#### What Comes With This Product?

The 13' x 14' x 108" glass conference room cubicle pictured on this page includes sliding acrylic door.

Additionally, we offer built-in "raceways" along the bottom of our walls to provide hidden electrical and data network management. Just as important, you can change or replace individual panels when needed instead of the entire wall.