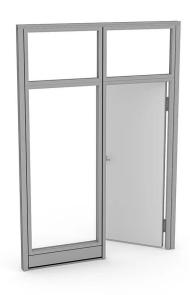

# \$4,263.77

• Actual Footprint Size: 3" D x 6'3" W x 108" H

Panels Pictured:

Fabric: NoneLaminate: None

• Glass: Tempered Glass

• Trim Pictured: Silver

• Door Shown: Lockable Solid Swing Door

• Due to screen resolution and lighting variations color may look different in person from what you see in the image.

#### What Comes With This Product?

Pictured here is a simple partition wall configuration paneled in white laminate and featuring tempered glass. This arrangement is ideal when you need to separate two sides of a room or hallway. Also, it features a hinged, locking swing door or downgrade to a simple sliding acrylic panel.