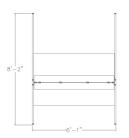

# \$4,333.38

- Overall Footprint Size: 6'1"W x 8'2"D x 65"-39"H
- Features Include:
  - 1-1/4" thick panels with brushed aluminum frame
  - Choose between clear acrylic, frosted polycarbonate, or fabric for the **SAPslim** panels
  - Coordinates with the **Sapphire Cubicle System** for a uniformed working environment
  - Choose from (4) laminate and 15 fabric options for the Sapphire Cubicle panels (shown in 39"H Charcoal Fabric and Silver Fabric)
  - 1" thick laminate worksurface and transaction top
  - 24"H x 71"W Acrylic Desk Top Screen
  - Choose from our 8 in-stock desktop laminates (shown in Black oak)