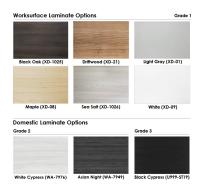

# \$4,333.38

- Overall Footprint Size: 6'1"W x 8'2"D x 65"-39"H
- Features Include:
  - 1-1/4" thick panels with brushed aluminum frame
  - Choose between clear acrylic, frosted polycarbonate, or fabric for the **SAPslim** panels
  - Coordinates with the **Sapphire Cubicle System** for a uniformed working environment
  - Choose from (4) laminate and 15 fabric options for the Sapphire Cubicle panels (shown in 39"H Charcoal Fabric and Silver Fabric)
  - 1" thick laminate worksurface and transaction top
  - 24"H x 71"W Acrylic Desk Top Screen
  - Choose from our 8 in-stock desktop laminates (shown in Black oak)