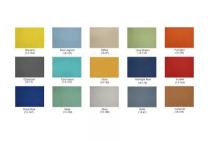

# \$4,333.38

- Overall Footprint Size: 6'1"W x 8'2"D x 65"-39"H
- Features Include:
  - 1-1/4" thick panels with brushed aluminum frame
  - Choose between clear acrylic, frosted polycarbonate, or fabric for the **SAPslim** panels
  - Coordinates with the **Sapphire Cubicle System** for a uniformed working environment
  - Choose from (4) laminate and 15 fabric options for the Sapphire Cubicle panels (shown in 39"H Charcoal Fabric and Silver Fabric)
  - 1" thick laminate worksurface and transaction top
  - 24"H x 71"W Acrylic Desk Top Screen
  - Choose from our 8 in-stock desktop laminates (shown in Black oak)