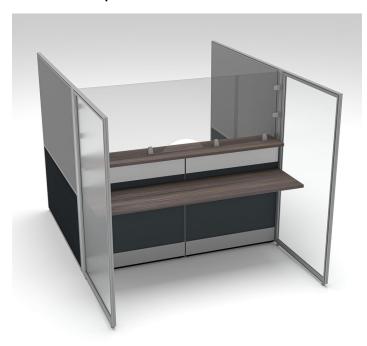

### **CUSTOMER SERVICE CUBICLE | SAPSLIM CUBICLE COLLECTION | 6X8X65"-39"H**

# \$4,333.38

- Overall Footprint Size: 6'1"W x 8'2"D x 65"-39"H
- Features Include:
  - 1-1/4" thick panels with brushed aluminum frame
  - Choose between clear acrylic, frosted polycarbonate, or fabric for the **SAPslim** panels
  - Coordinates with the **Sapphire Cubicle System** for a uniformed working environment
  - Choose from (4) laminate and 15 fabric options for the Sapphire Cubicle panels (shown in 39"H Charcoal Fabric and Silver Fabric)
  - 1" thick laminate worksurface and transaction top
  - 24"H x 71"W Acrylic Desk Top Screen
  - Choose from our 8 in-stock desktop laminates (shown in Black oak)

#### What Comes With This Product?

The customer service cubicle pictured on this page consists of our **SAPslim Cubicle System** divider panels (shown in our stock Sea Salt and frosted polycarbonate panels) and a worksurface and transaction shelf created from our <u>Sapphire Cubicle System</u>. The worksurface and transaction shelf

are shown in White laminate and Charcoal fabric. This typical is perfect for businesses who interact with the public on a regular basis. Whereas the employee can sit on one side and perform their daily duties, the transaction top makes interactions with visitors simple. Also important is that all materials used are easily cleaned and disinfected with basic cleaning products.