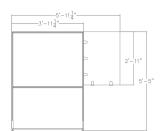

# \$761.33

- Overall Footprint Size: 71.25"W x 1.26"D x 65"H
- Features Include:
  - 1-1/4" thick panels
  - Complementary brushed aluminum frame
  - $\circ\,$  Choose between clear and frosted acrylic desk dividers
  - Choose between Fabrics and Sea Salt Laminate (Shown in Sea Salt)
  - Coordinates with the Indigo Desk Series for a uniformed working environment