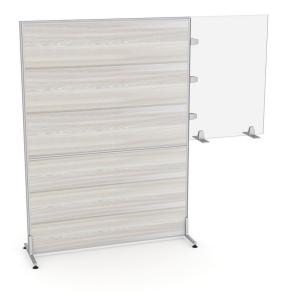

## LAMINATE OFFICE PARTITION AND ACRYLIC DESK DIVIDER | SAPSLIM CUBICLE SYSTEM | ESCAPE SERIES

# \$761.33

- Overall Footprint Size: 71.25"W x 1.26"D x 65"H
- Features Include:
  - 1-1/4" thick panels
  - Complementary brushed aluminum frame
  - $\circ\,$  Choose between clear and frosted acrylic desk dividers
  - Choose between Fabrics and Sea Salt Laminate (Shown in Sea Salt)
  - Coordinates with the Indigo Desk Series for a uniformed working environment

#### SKU: SLM-4x65H-FSPD-S-ACR