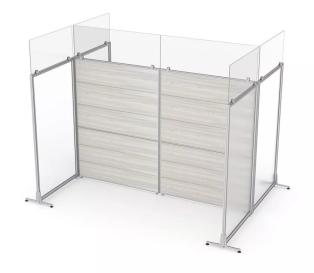

## \$3,836.18

- **Overall Footprint Size:** 9'4"W x 6' 0.75"D x 65"H (Height with Extender is 83"H)
- Individual Workstation Size: 8'W x 3'D x 65"H
- Features Include:
  - 1-1/4" thick panels (Shown in Translucent Polycarbonate and Sea Salt Laminate)
  - Panels are available in translucent polycarbonate, clear acrylic and sea salt laminate
  - Complementary brushed aluminum frame
  - Coordinates with the **Sapphire Cubicle System** for a uniformed working environment
  - 18" H Acrylic Cubicle Extenders
  - Cubicle Extenders Available is Clear and Frosted Acrylic