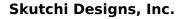

## MODERN OFFICE PARTITION WITH ACRYLIC CUBICLE EXTENDERS | SAPSLIM CUBICLE COLLECTION | 8' X 3' X 65"

## \$3,836.18

- **Overall Footprint Size:** 9'4"W x 6' 0.75"D x 65"H (Height with Extender is 83"H)
- Individual Workstation Size: 8'W x 3'D x 65"H
- Features Include:
  - 1-1/4" thick panels (Shown in Translucent Polycarbonate and Sea Salt Laminate)
  - Panels are available in translucent polycarbonate, clear acrylic and sea salt laminate
  - Complementary brushed aluminum frame
  - Coordinates with the **Sapphire Cubicle System** for a uniformed working environment
  - 18" H Acrylic Cubicle Extenders
  - Cubicle Extenders Available is Clear and Frosted Acrylic