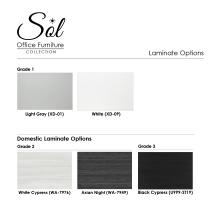

With multiple height and width dimensions to choose from, our bookcases can be ordered in 5 different colors/patterns. Perfect for the home or office.