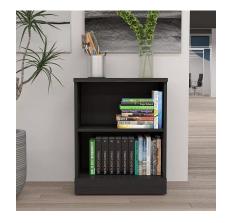

## SMALL BOOKCASE | 2-SHELF | ADJUSTABLE SHELVES | SOL OFFICE FURNITURE COLLECTION BOOKSHELF | 30"H AVAILABLE IN 2 WIDTHS

\$339.85

Small bookcase, open-faced. Made with commercial grade 1" laminate.

• Dimensions: 30"H x 14.5"D

• Available in widths of 24" and 36"

• Shelf Depth: 13.5"

• Adjustable shelf height

• Open shelves

• Ships fully assembled

• Proudly made in the USA

• Coordinates well with <u>Harmony Conference Table Series</u> for a complete conference room setup.

SKU: SOL-BS-30H