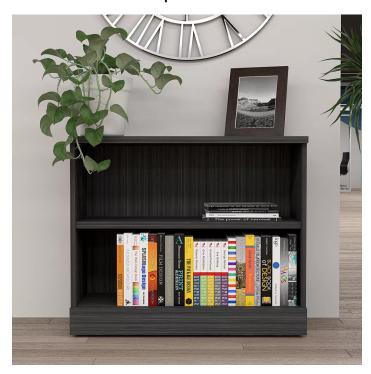

## SMALL BOOKCASE | 2-SHELF | ADJUSTABLE SHELVES | SOL OFFICE FURNITURE COLLECTION BOOKSHELF | 30"H AVAILABLE IN 2 WIDTHS

\$339.85

Small bookcase, open-faced. Made with commercial grade 1" laminate.

• Dimensions: 30"H x 14.5"D

• Available in widths of 24" and 36"

• Shelf Depth: 13.5"

• Adjustable shelf height

• Open shelves

• Ships fully assembled

• Proudly made in the USA

• Coordinates well with <u>Harmony Conference Table Series</u> for a complete conference room setup.

SKU: SOL-BS-30H