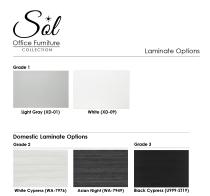

With multiple height and width dimensions to choose from, our bookcases can be ordered in 5 different colors/patterns. Perfect for the home or office.