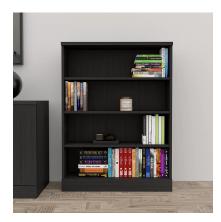

## OPEN SHELF BOOKCASE | 4-SHELF | ADJUSTABLE SHELVES | SOL OFFICE FURNITURE COLLECTION BOOKSHELF | 48"H AVAILABLE IN 2 WIDTHS

## \$600.58

Open shelf bookcase, 4 shelves. Made with commercial grade 1" laminate.

- Dimensions: 48"H x 14.5"D
- Available in widths of 24" and 36"
- Shelf Depth: 13.5"
- Adjustable shelf height
- Open shelves
- Ships fully assembled
- Proudly made in the USA

## **PRODUCT DESCRIPTION**

**Sol Office Furniture Collection** features our new line of bookcases with adjustable shelves. Made with 1" thick laminate panels featuring seamless edge banding, our bookcases are made with durability and longevity in mind. All surfaces feature impact, scratch, stain, and moisture resistant laminates. These proudly "Made in the USA" bookcases cannot be compared to other retail, "fast furniture" purchases.