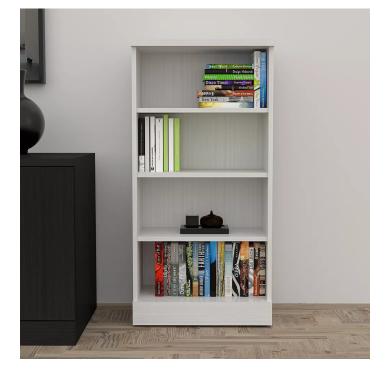

## OPEN SHELF BOOKCASE | 4-SHELF | ADJUSTABLE SHELVES | SOL OFFICE FURNITURE COLLECTION BOOKSHELF | 48"H AVAILABLE IN 2 WIDTHS

## \$600.58

Open shelf bookcase, 4 shelves. Made with commercial grade 1" laminate.

- Dimensions: 48"H x 14.5"D
- Available in widths of 24" and 36"
- Shelf Depth: 13.5"
- Adjustable shelf height
- Open shelves
- Ships fully assembled
- Proudly made in the USA

## **PRODUCT DESCRIPTION**

**Sol Office Furniture Collection** features our new line of bookcases with adjustable shelves. Made with 1" thick laminate panels featuring seamless edge banding, our bookcases are made with durability and longevity in mind. All surfaces feature impact, scratch, stain, and moisture resistant laminates. These proudly "Made in the USA" bookcases cannot be compared to other retail, "fast furniture" purchases.