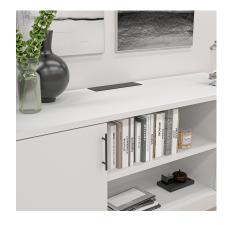

## OFFICE CREDENZA WITH DOUBLE DOORS | FULLY ASSEMBLED | SOL COLLECTION | 24"DX70"WX30"H

\$1,949.00

Storage credenza with doors and open shelves. Dimensions: 23 5/8"D x 70 7/8"W x 29 1/2"H

- Shelf Depth: 16 3/4"
- 2 shelf sections with doors
- Open middle shelf
- Choice of silver or matte black door pulls
- Optional sliding power and data module. Features 2 power outlets, 2 USB ports, 1 RJ data port and 1 HDMI port,
- Ships fully assembled
- Coordinates well with <u>Harmony Conference Table Series</u> for a complete conference room setup

## **PRODUCT DESCRIPTION**

Introducing the new office credenza line of office cabinets from the **Sol Office Furniture Collection**.

This credenza stands 30" high by 70" wide with a total depth of 24".

This office credenza features an open (doorless) design. It offers plenty of shelf space to showcase or store whatever is needed. Perfect for displaying personal mementos, books, plants, pictures, or whatever you see fit.