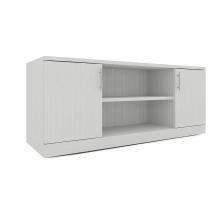

## OFFICE CREDENZA WITH DOUBLE DOORS | FULLY ASSEMBLED | SOL COLLECTION | 24"DX70"WX30"H

\$1,949.00

Storage credenza with doors and open shelves. Dimensions: 23 5/8"D x 70 7/8"W x 29 1/2"H

- Shelf Depth: 16 3/4"
- 2 shelf sections with doors
- Open middle shelf
- Choice of silver or matte black door pulls
- Optional sliding power and data module. Features 2 power outlets, 2 USB ports, 1 RJ data port and 1 HDMI port,
- Ships fully assembled
- Coordinates well with <u>Harmony Conference Table Series</u> for a complete conference room setup

## **PRODUCT DESCRIPTION**

Introducing the new office credenza line of office cabinets from the **Sol Office Furniture Collection**.

This credenza stands 30" high by 70" wide with a total depth of 24".

This office credenza features an open (doorless) design. It offers plenty of shelf space to showcase or store whatever is needed. Perfect for displaying personal mementos, books, plants, pictures, or whatever you see fit.