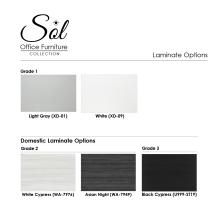

As with all the office furniture manufactured by **SKUTCHI Designs**, the office credenza featured in our latest line feature thermally-fused, 1" thick panels. This ensures a quality and durability manufactured to last years. All laminate surfaces are impact, scratch, and moisture resistant.

All the office furniture featured in the Sol Office Furniture Collection is proudly, "Made in the USA".

If there are questions, please call or email prior to online purchase.