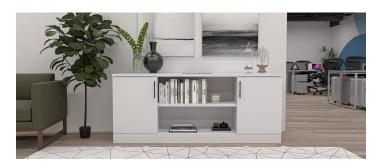

## OFFICE CREDENZA WITH DOUBLE DOORS | FULLY ASSEMBLED | SOL COLLECTION | 24"DX70"WX30"H

\$1,949.00

Storage credenza with doors and open shelves. Dimensions: 23 5/8"D x 70 7/8"W x 29 1/2"H

- Shelf Depth: 16 3/4"
- 2 shelf sections with doors
- Open middle shelf
- Choice of silver or matte black door pulls
- Optional sliding power and data module. Features 2 power outlets, 2 USB ports, 1 RJ data port and 1 HDMI port,
- Ships fully assembled
- Coordinates well with <u>Harmony Conference Table Series</u> for a complete conference room setup

## **PRODUCT DESCRIPTION**

Introducing the new office credenza line of office cabinets from the **Sol Office Furniture Collection**.

This credenza stands 30" high by 70" wide with a total depth of 24".

This office credenza features an open (doorless) design. It offers plenty of shelf space to showcase or store whatever is needed. Perfect for displaying personal mementos, books, plants, pictures, or whatever you see fit.