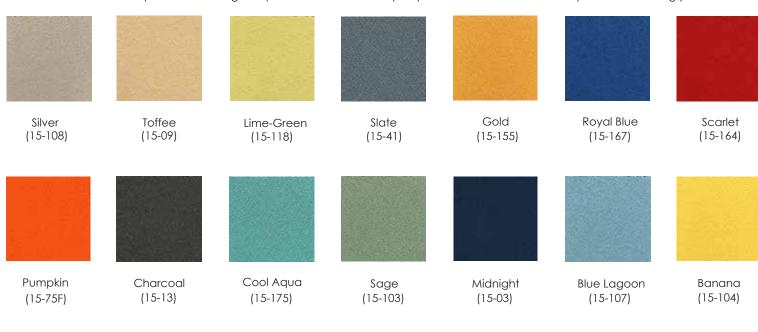

## **Fabric**

Our 14 in house fabric options to customize panels of the Sapphire Wall System.

\*Please note: The finish samples below are digital representations. Colors may vary. Please refer to an actual sample before finalizing your selections.