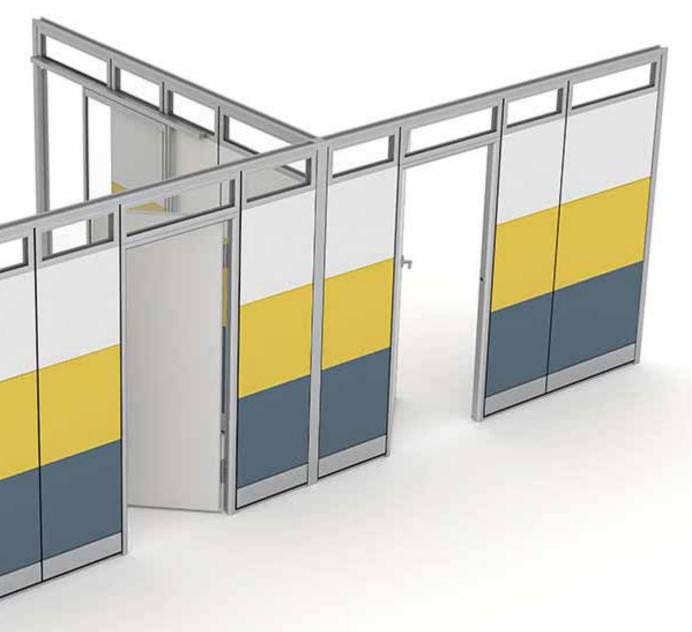

## Fabric & Laminate Options



888-993-3757



## **Fabric**

Our 14 in house fabric options to customize panels of the Sapphire Wall System.

\*Please note: The finish samples below are digital representations. Colors may vary. Please refer to an actual sample before finalizing your selections.



## **Laminate For Tiles**

Laminate options for the tiles of the panels.

\*Please note: The finish samples below are digital representations. Colors may vary. Please refer to an actual sample before finalizing your selections.



Driftwood (XD-21)



Sea Salt (XD-1026)



Black Oak (XD-1025)



White (XD-09)

## Laminate For Worksurfaces

Laminate options for the worksurfaces.

\*Please note: The finish samples below are digital representations. Colors may vary. Please refer to an actual sample before finalizing your selec