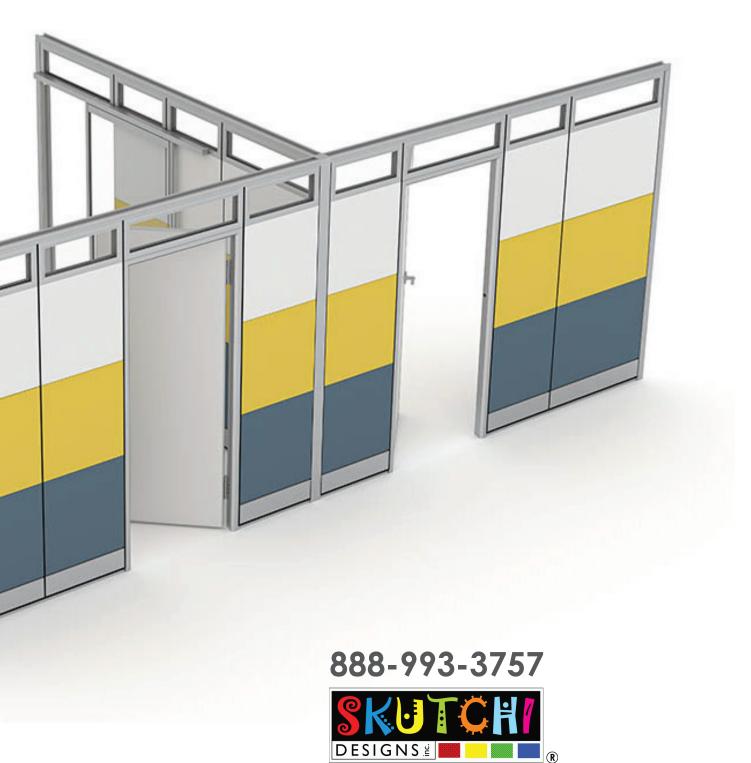

# Fabric & Laminate Options



#### Fabric

Our 14 in house fabric options to customize panels of the Sapphire Wall System.

\*Please note: The finish samples below are digital representations. Colors may vary. Please refer to an actual sample before finalizing your selections.



## Laminate For Tiles

Laminate options for the tiles of the panels.

\*Please note: The finish samples below are digital representations. Colors may vary. Please refer to an actual sample before finalizing your selections.



## Laminate For Worksurfaces

## Laminate options for the worksurfaces.

\*Please note: The finish samples below are digital representations. Colors may vary. Please refer to an actual sample before finalizing your selections.



## Domestic Laminate Options for Tops \*USA Made

## Grade 2



White Cypress

(WA-7976)