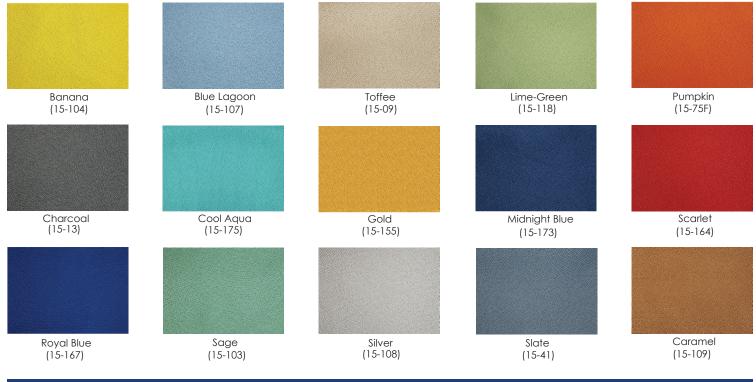

#### Fabric

Our 14 in house fabric options to customize panels of the Sapphire Wall System.

\*Please note: The finish samples below are digital representations. Colors may vary. Please refer to an actual sample before finalizing your selections.