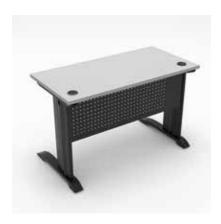

for reception areas, executive offices, and other areas where workstations are needed. They are also easily assembled and cost effective.

### **Bases**

Available in:





Charcoal Silver

### **Box Leg**



## C-Leg



# **Laminate Options For Tops**







Sea Salt (XD-1026)



Black Oak (XD-1025)





Driftwood (XD-21)





Light Gray



(XD-01)



Mocha Walnut (XD-13)





Maple (XD-08)



White (XD-09)



(XD-14)



Gray Speckle (XD-17)

# **Box Leg Desk Typicals** (Height of desks = 30")

SKUTCHI DESIGNS I

5' X 5'







Footprint

Footprint

Footprint

6' x 6'







6' x 7'







2' x 4'







Footprint



2' x 5'







Footprint







Footprint

C Leg Desk Typicals (Height of desks = 30")

6' x 6'







Footprint







Footprint



6' x 7'







2' x 5'







2' x 4'





Footprint



3' x 6'





Footprint



Footprint