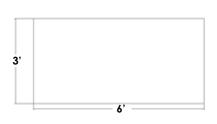

olor options for the bases. Bases come in a box leg or C-leg shape. The Indigo Desk Series is available in 30" heights. These desks can be used for reception areas, executive offices, and other areas where workstations are needed. They are also easily assembled and cost effective.

### **Bases**

Available in:





Charcoal Silver

### **Box Leg**



## C-Leg



# **Laminate Options For Tops**







Sea Salt (XD-1026)



Black Oak (XD-1025)





Driftwood (XD-21)





Light Gray



(XD-01)



Mocha Walnut (XD-13)





Maple (XD-08)



White (XD-09)



(XD-14)



Gray Speckle (XD-17)

# **Box Leg Desk Typicals** (Height of desks = 30")

SKUTCHI DESIGNS I

5' X 5'







Footprint

Footprint

Footprint

6' x 6'







6' x 7'







2' x 4'







Footprint



2' x 5'







Footprint







Footprint

C Leg Desk Typicals (Height of desks = 30")

6' x 6'







Footprint







Footprint



6' x 7'







2' x 5'







2' x 4'





Footprint



3' x 6'





Footprint



Footprint