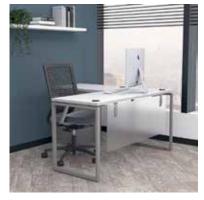

# INDIGO DESK SERIES

A diverse desk series which can be configured in numerous ways. Choose from 10 different laminate options for the worksurface tops, as well as 2 color options for the bases. Bases come in a box leg or C-leg shape. The Indigo Desk Series is available in 30" heights. These desks can be used for reception areas, executive offices, and other areas where workstations are needed. They are also easily assembled and cost effective.

# **Box Leg Desk Typicals** (Height of desks = 30")

SKUTCHI DESIGNS I

5' X 5'

Footprint

Footprint

Footprint

6' x 6'

6' x 7'

2' x 4'

Footprint

2' x 5'

Footprint

Footprint

C Leg Desk Typicals (Height of desks = 30")

6' x 6'

Footprint