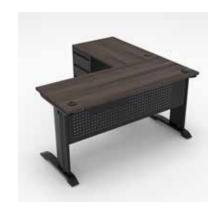

### **Box Leg**

# **Box Leg Desk Typicals** (Height of desks = 30")

SKUTCHI DESIGNS I

5' X 5'

Footprint

Footprint

Footprint

6' x 6'

6' x 7'