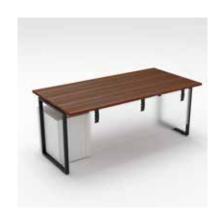

color options for the bases. Bases come in a box leg or C-leg shape. The Indigo Desk Series is available in 30" heights. These desks can be used for reception areas, executive offices, and other areas where workstations are needed. They are also easily assembled and cost effective.

### **Bases**

Available in:





Charcoal Silver

### **Box Leg**



## C-Leg



# **Laminate Options For Tops**







Sea Salt (XD-1026)



Black Oak (XD-1025)





Driftwood (XD-21)





Light Gray



(XD-01)



Mocha Walnut (XD-13)





Maple (XD-08)



White (XD-09)



(XD-14)



Gray Speckle (XD-17)

# **Box Leg Desk Typicals** (Height of desks = 30")

SKUTCHI DESIGNS I

5' X 5'







Footprint

Footprint

Footprint

6' x 6'







6' x 7'







2' x 4'







Footprint



2' x 5'







Footprint







Footprint

C Leg Desk Typicals (Height of desks = 30")

6' x 6'







Footprint







Footprint



6' x 7'







2' x 5'







2' x 4'





Footprint



3' x 6'





Footprint



Footprint