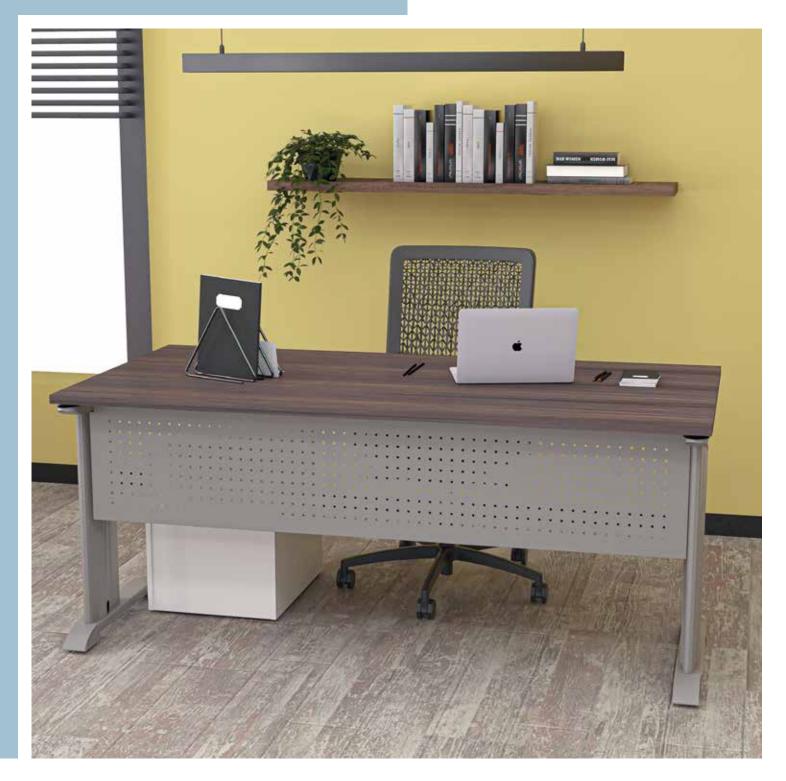

# INDIGO DESK SERIES

A diverse desk series which can be configured in numerous ways. Choose from 10 different laminate options for the worksurface tops, as well as 2 color options for the bases. Bases come in a box leg or C-leg shape. The Indigo Desk Series is available in 30" heights. These desks can be used for reception areas, executive offices, and other areas where workstations are needed. They are also easily assembled and cost effective.