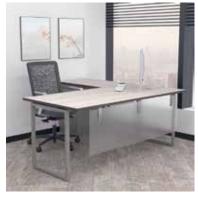

# INDIGO DESK SERIES

A diverse desk series which can be configured in numerous ways. Choose from 10 different laminate options for the worksurface tops, as well as 2 color options for the bases. Bases come in a box leg or C-leg shape. The Indigo Desk Series is available in 30" heights. These desks can be used for reception areas, executive offices, and other areas where workstations are needed. They are also easily assembled and cost effective.

## C-Leg