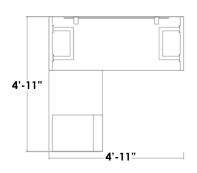

# **Box Leg Desk Typicals** (Height of desks = 30")

SKUTCHI DESIGNS I

5' X 5'

Footprint

Footprint

Footprint

6' x 6'

6' x 7'

2' x 4'

Footprint

2' x 5'

Footprint

Footprint

C Leg Desk Typicals (Height of desks = 30")

6' x 6'

Footprint