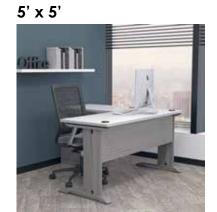

# **Box Leg Desk Typicals** (Height of desks = 30")

SKUTCHI DESIGNS I

5' X 5'

Footprint

Footprint

Footprint

6' x 6'

6' x 7'