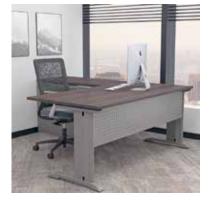

# INDIGO DESK SERIES

A diverse desk series which can be configured in numerous ways. Choose from 10 different laminate options for the worksurface tops, as well as 2 color options for the bases. Bases come in a box leg or C-leg shape. The Indigo Desk Series is available in 30" heights. These desks can be used for reception areas, executive offices, and other areas where workstations are needed. They are also easily assembled and cost effective.

## C-Leg