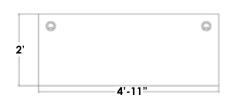

2' x 4'

Footprint

2' x 5'

Footprint

Footprint

C Leg Desk Typicals (Height of desks = 30")

6' x 6'

Footprint

Footprint

6' x 7'

2' x 5'

2' x 4'

Footprint

3' x 6'

Footprint

Footprint