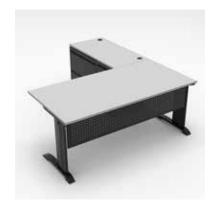

## C-Leg

2' x 4'

Footprint

2' x 5'

Footprint

Footprint

C Leg Desk Typicals (Height of desks = 30")

6' x 6'

Footprint