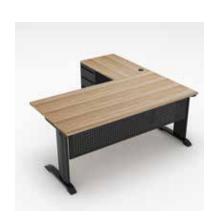

2' x 4'

Footprint

2' x 5'

Footprint

Footprint

C Leg Desk Typicals (Height of desks = 30")

6' x 6'

Footprint