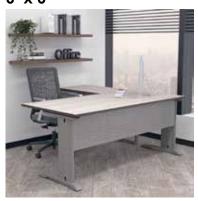

# **Box Leg Desk Typicals** (Height of desks = 30")

SKUTCHI DESIGNS I

5' X 5'

Footprint

Footprint

Footprint

6' x 6'

6' x 7'