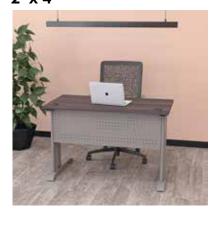

2' x 4'

Footprint

2' x 5'

Footprint

Footprint

C Leg Desk Typicals (Height of desks = 30")

6' x 6'

Footprint