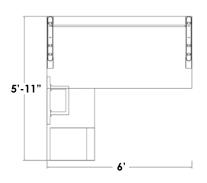

# **Box Leg Desk Typicals** (Height of desks = 30")

SKUTCHI DESIGNS I

5' X 5'

Footprint

Footprint

Footprint

6' x 6'

6' x 7'