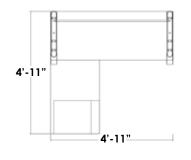

# **Box Leg Desk Typicals** (Height of desks = 30")

SKUTCHI DESIGNS I

5' X 5'

Footprint

Footprint

Footprint

6' x 6'

6' x 7'

2' x 4'

Footprint

2' x 5'

Footprint

Footprint

C Leg Desk Typicals (Height of desks = 30")

6' x 6'

Footprint