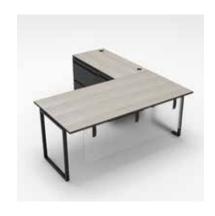

2' x 4'

Footprint

2' x 5'

Footprint

Footprint

C Leg Desk Typicals (Height of desks = 30")

6' x 6'

Footprint

Footprint

6' x 7'

2' x 5'

2' x 4'

Footprint

3' x 6'

Footprint

Footprint