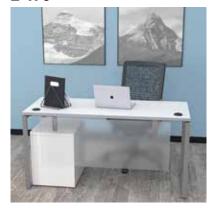

# INDIGO DESK SERIES

A diverse desk series which can be configured in numerous ways. Choose from 10 different laminate options for the worksurface tops, as well as 2 color options for the bases. Bases come in a box leg or C-leg shape. The Indigo Desk Series is available in 30" heights. These desks can be used for reception areas, executive offices, and other areas where workstations are needed. They are also easily assembled and cost effective.

## C-Leg