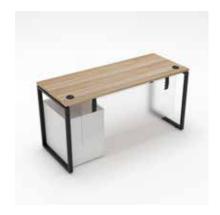

# INDIGO DESK SERIES

A diverse desk series which can be configured in numerous ways. Choose from 10 different laminate options for the worksurface tops, as well as 2 color options for the bases. Bases come in a box leg or C-leg shape. The Indigo Desk Series is available in 30" heights. These desks can be used for reception areas, executive offices, and other areas where workstations are needed. They are also easily assembled and cost effective.

### **Box Leg**