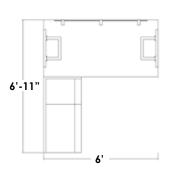

# **Box Leg Desk Typicals** (Height of desks = 30")

SKUTCHI DESIGNS I

5' X 5'

Footprint

Footprint

Footprint

6' x 6'

6' x 7'