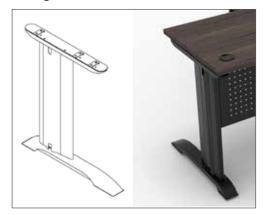

# INDIGO DESK SERIES



888-993-3757 skutchi.com



# INDIGO DESK SERIES

A diverse desk series which can be configured in numerous ways. Choose from 10 different laminate options for the worksurface tops, as well as 2 color options for the bases. Bases come in a box leg or C-leg shape. The Indigo Desk Series is available in 30" heights. These desks can be used for reception areas, executive offices, and other areas where workstations are needed. They are also easily assembled and cost effective.

### **Bases**

Available in:





Charcoal Silver

### **Box Leg**



## C-Leg



# **Laminate Options For Tops**







Sea Salt (XD-1026)



Black Oak (XD-1025)





Driftwood (XD-21)





Light Gray



(XD-01)



Mocha Walnut (XD-13)





Maple (XD-08)



White (XD-09)



(XD-14)



Gray Speckle (XD-17)

# **Box Leg Desk Typicals** (Height of desks = 30")

SKUTCHI DESIGNS I

5' X 5'







Footprint

Footprint

Footprint

6' x 6'







6' x 7'







2' x 4'







Footprint



2' x 5'







Footprint







Footprint

C Leg Desk Typicals (Height of desks = 30")

6' x 6'







Footprint







Footprint



6' x 7'







2' x 5'







2' x 4'





Footprint



3' x 6'





Footprint



Footprint