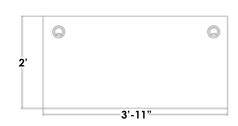

2' x 4'

Footprint

2' x 5'

Footprint

Footprint

C Leg Desk Typicals (Height of desks = 30")

6' x 6'

Footprint