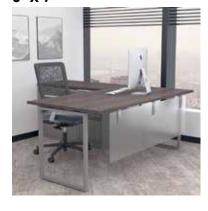

# **Box Leg Desk Typicals** (Height of desks = 30")

SKUTCHI DESIGNS I

5' X 5'

Footprint

Footprint

Footprint

6' x 6'

6' x 7'