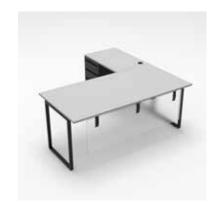

# INDIGO DESK SERIES

A diverse desk series which can be configured in numerous ways. Choose from 10 different laminate options for the worksurface tops, as well as 2 color options for the bases. Bases come in a box leg or C-leg shape. The Indigo Desk Series is available in 30" heights. These desks can be used for reception areas, executive offices, and other areas where workstations are needed. They are also easily assembled and cost effective.

### **Box Leg**