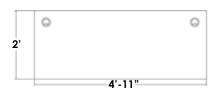

2' x 4'

Footprint

2' x 5'

Footprint

Footprint

C Leg Desk Typicals (Height of desks = 30")

6' x 6'

Footprint