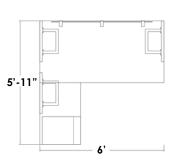

2' x 4'

Footprint

2' x 5'

Footprint

Footprint

C Leg Desk Typicals (Height of desks = 30")

6' x 6'

Footprint

Footprint

6' x 7'

2' x 5'

2' x 4'

Footprint

3' x 6'

Footprint

Footprint