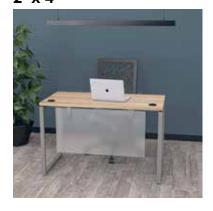

2' x 4'

Footprint

2' x 5'

Footprint

Footprint

C Leg Desk Typicals (Height of desks = 30")

6' x 6'

Footprint