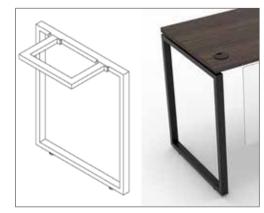

# INDIGO DESK SERIES



888-993-3757 skutchi.com



# INDIGO DESK SERIES

A diverse desk series which can be configured in numerous ways. Choose from 10 different laminate options for the worksurface tops, as well as 2 color options for the bases. Bases come in a box leg or C-leg shape. The Indigo Desk Series is available in 30" heights. These desks can be used for reception areas, executive offices, and other areas where workstations are needed. They are also easily assembled and cost effective.

### **Bases**

Available in:





Charcoal Silver

### **Box Leg**



## C-Leg



# **Laminate Options For Tops**







Sea Salt (XD-1026)



Black Oak (XD-1025)





Driftwood (XD-21)





Light Gray



(XD-01)



Mocha Walnut (XD-13)





Maple (XD-08)



White (XD-09)



(XD-14)



Gray Speckle (XD-17)

# **Box Leg Desk Typicals** (Height of desks = 30")

SKUTCHI DESIGNS I

5' X 5'







Footprint

Footprint

Footprint

6' x 6'







6' x 7'







2' x 4'







Footprint



2' x 5'







Footprint







Footprint

C Leg Desk Typicals (Height of desks = 30")

6' x 6'







Footprint







Footprint



6' x 7'







2' x 5'







2' x 4'





Footprint



3' x 6'





Footprint



Footprint