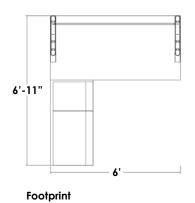

# **Box Leg Desk Typicals** (Height of desks = 30")

SKUTCHI DESIGNS I

5' X 5'

Footprint

Footprint

Footprint

6' x 6'

6' x 7'

2' x 4'

Footprint

2' x 5'

Footprint

Footprint

C Leg Desk Typicals (Height of desks = 30")

6' x 6'

Footprint