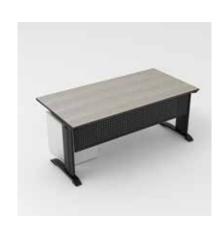

# INDIGO DESK SERIES

A diverse desk series which can be configured in numerous ways. Choose from 10 different laminate options for the worksurface tops, as well as 2 color options for the bases. Bases come in a box leg or C-leg shape. The Indigo Desk Series is available in 30" heights. These desks can be used for reception areas, executive offices, and other areas where workstations are needed. They are also easily assembled and cost effective.

### **Box Leg**