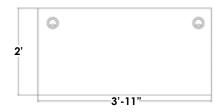

2' x 4'

Footprint

2' x 5'

Footprint

Footprint

C Leg Desk Typicals (Height of desks = 30")

6' x 6'

Footprint