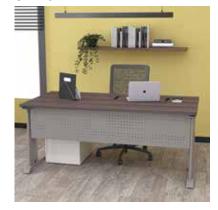

# INDIGO DESK SERIES

A diverse desk series which can be configured in numerous ways. Choose from 10 different laminate options for the worksurface tops, as well as 2 color options for the bases. Bases come in a box leg or C-leg shape. The Indigo Desk Series is available in 30" heights. These desks can be used for reception areas, executive offices, and other areas where workstations are needed. They are also easily assembled and cost effective.