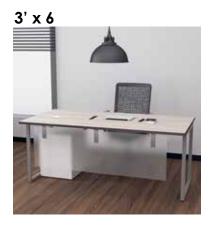

2 color options for the bases. Bases come in a box leg or C-leg shape. The Indigo Desk Series is available in 30" heights. These desks can be used for reception areas, executive offices, and other areas where workstations are needed. They are also easily assembled and cost effective.

### **Bases**

Available in:





Charcoal Silver

### **Box Leg**



## C-Leg



# **Laminate Options For Tops**







Sea Salt (XD-1026)



Black Oak (XD-1025)





Driftwood (XD-21)





Light Gray



(XD-01)



Mocha Walnut (XD-13)





Maple (XD-08)



White (XD-09)



(XD-14)



Gray Speckle (XD-17)

# **Box Leg Desk Typicals** (Height of desks = 30")

SKUTCHI DESIGNS I

5' X 5'







Footprint

Footprint

Footprint

6' x 6'







6' x 7'







2' x 4'







Footprint



2' x 5'







Footprint







Footprint

C Leg Desk Typicals (Height of desks = 30")

6' x 6'







Footprint







Footprint



6' x 7'







2' x 5'







2' x 4'





Footprint



3' x 6'





Footprint



Footprint