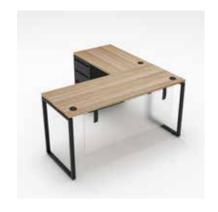

# INDIGO DESK SERIES

A diverse desk series which can be configured in numerous ways. Choose from 10 different laminate options for the worksurface tops, as well as 2 color options for the bases. Bases come in a box leg or C-leg shape. The Indigo Desk Series is available in 30" heights. These desks can be used for reception areas, executive offices, and other areas where workstations are needed. They are also easily assembled and cost effective.

2' x 4'

Footprint

2' x 5'

Footprint

Footprint

C Leg Desk Typicals (Height of desks = 30")

6' x 6'

Footprint

Footprint

6' x 7'

2' x 5'

2' x 4'

Footprint

3' x 6'

Footprint

Footprint