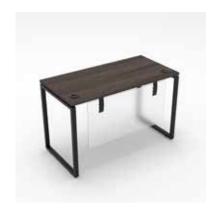

# INDIGO DESK SERIES

A diverse desk series which can be configured in numerous ways. Choose from 10 different laminate options for the worksurface tops, as well as 2 color options for the bases. Bases come in a box leg or C-leg shape. The Indigo Desk Series is available in 30" heights. These desks can be used for reception areas, executive offices, and other areas where workstations are needed. They are also easily assembled and cost effective.

### **Box Leg**