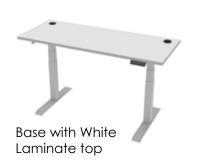

## Features



#### Programmable Height Range

Customizes a minimum and maximum height setting that limits the operating range to accomodate objects around you, such as under desk cabinets.



#### **Proprietary Gyro-Current Collision Avoidance System**

Improved sensing technology for better detection of soft and hard objects in the movement path.

## Straight Sit-Stand





# L-Shaped Sit-Stand





## **Slat Wall and Accessory Options**



Wall Mounted Slat Wall



Single Sided Slat Wall



Double Sided Slat Wall



**Mounting Plate** 





**Mounting Pole** 



**Paper Tray** 











**Monitor Arm** 

Clamp-on Power Strip Holder