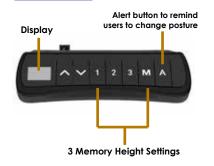

#### Programmable Height Range

Customizes a minimum and maximum height setting that limits the operating range to accomodate objects around you, such as under desk cabinets.

#### **Proprietary Gyro-Current Collision Avoidance System**

Improved sensing technology for better detection of soft and hard objects in the movement path.