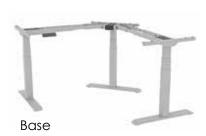

## Features



#### Programmable Height Range

Customizes a minimum and maximum height setting that limits the operating range to accomodate objects around you, such as under desk cabinets.



#### **Proprietary Gyro-Current Collision Avoidance System**

Improved sensing technology for better detection of soft and hard objects in the movement path.

## Straight Sit-Stand





# L-Shaped Sit-Stand





## **Slat Wall and Accessory Options**



Wall Mounted Slat Wall



Single Sided Slat Wall



Double Sided Slat Wall



**Mounting Plate** 





**Mounting Pole** 



**Paper Tray** 











**Monitor Arm** 

Clamp-on Power Strip Holder