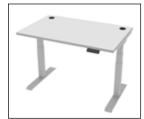

## Features



#### Programmable Height Range

Customizes a minimum and maximum height setting that limits the operating range to accomodate objects around you, such as under desk cabinets.



#### **Proprietary Gyro-Current Collision Avoidance System**

Improved sensing technology for better detection of soft and hard objects in the movement path.

## Straight Sit-Stand





# L-Shaped Sit-Stand





## **Slat Wall and Accessory Options**



Wall Mounted Slat Wall



Single Sided Slat Wall



Double Sided Slat Wall



**Mounting Plate** 





**Mounting Pole** 



**Paper Tray** 











**Monitor Arm** 

Clamp-on Power Strip Holder