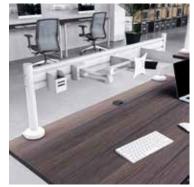

## Features



#### Programmable Height Range

Customizes a minimum and maximum height setting that limits the operating range to accomodate objects around you, such as under desk cabinets.



#### **Proprietary Gyro-Current Collision Avoidance System**

Improved sensing technology for better detection of soft and hard objects in the movement path.

## Straight Sit-Stand





# L-Shaped Sit-Stand





## **Slat Wall and Accessory Options**



Wall Mounted Slat Wall



Single Sided Slat Wall



Double Sided Slat Wall



**Mounting Plate** 





**Mounting Pole** 



**Paper Tray** 











**Monitor Arm** 

Clamp-on Power Strip Holder