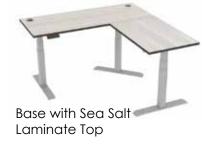

## Features



#### Programmable Height Range

Customizes a minimum and maximum height setting that limits the operating range to accomodate objects around you, such as under desk cabinets.



#### **Proprietary Gyro-Current Collision Avoidance System**

Improved sensing technology for better detection of soft and hard objects in the movement path.

## Straight Sit-Stand





# L-Shaped Sit-Stand





## **Slat Wall and Accessory Options**



Wall Mounted Slat Wall



Single Sided Slat Wall



Double Sided Slat Wall



**Mounting Plate** 





**Mounting Pole** 



**Paper Tray** 











**Monitor Arm** 

Clamp-on Power Strip Holder