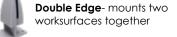

## **Desk Screen Options**

Desk Screens can be used for mounting to the tops or sides of desk for easy separation and privacy.

## Sizes Available

| Widths |       |       |  |
|--------|-------|-------|--|
| 23''W  | 41"W  | 65''W |  |
| 29"W   | 47"W  | 71"W  |  |
| 35"W   | 59''W |       |  |

Heights
12"H
16"H
18"H
23"H