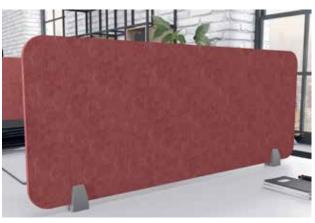

el Screen Options**

This screen option is for the tops of cubicle panels to add more privacy and style to the cubes.

### \*Screens are available in Acrylic or PET material

#### Sizes Available

| Widths |       |      |  |
|--------|-------|------|--|
| 23"W   | 41"W  | 65"W |  |
| 29''W  | 47''W | 71"W |  |
| 35"W   | 59"W  |      |  |

Heights
12"H
16"H
18"H
23"H



**Above**- mounts to the top of the panel





## **Desk Screen Options**

Desk Screens can be used for mounting to the tops or sides of desk for easy separation and privacy.

## Sizes Available

| Widths |       |       |  |
|--------|-------|-------|--|
| 23''W  | 41"W  | 65''W |  |
| 29"W   | 47"W  | 71"W  |  |
| 35"W   | 59''W |       |  |

Heights
12"H
16"H
18"H
23"H

## **Corner Options**



Round



Square