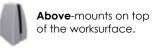

#### Sizes Available

| Widths |       |      |  |
|--------|-------|------|--|
| 23"W   | 41"W  | 65"W |  |
| 29''W  | 47''W | 71"W |  |
| 35"W   | 59"W  |      |  |

Heights
12"H
16"H
18"H
23"H

**Above**- mounts to the top of the panel