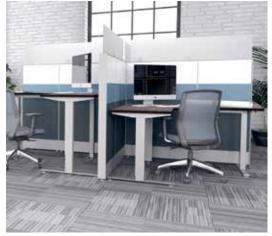

## **Desk Screen Options**

Desk Screens can be used for mounting to the tops or sides of desk for easy separation and privacy.

## Sizes Available

| Widths |       |       |  |
|--------|-------|-------|--|
| 23''W  | 41"W  | 65''W |  |
| 29"W   | 47"W  | 71"W  |  |
| 35"W   | 59''W |       |  |

Heights
12"H
16"H
18"H
23"H