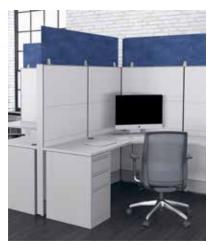

## **Panel Screen Options**

This screen option is for the tops of cubicle panels to add more privacy and style to the cubes.

#### Sizes Available

| Widths |       |      |  |
|--------|-------|------|--|
| 23"W   | 41"W  | 65"W |  |
| 29''W  | 47''W | 71"W |  |
| 35"W   | 59"W  |      |  |

Heights
12"H
16"H
18"H
23"H

**Above**- mounts to the top of the panel