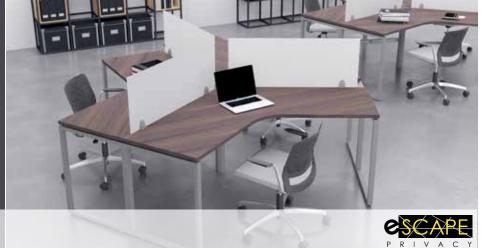

## **Desk Screen Options**

Desk Screens can be used for mounting to the tops or sides of desk for easy separation and privacy.

## Sizes Available

| Widths |       |       |  |
|--------|-------|-------|--|
| 23''W  | 41"W  | 65''W |  |
| 29"W   | 47"W  | 71"W  |  |
| 35"W   | 59''W |       |  |

Heights
12"H
16"H
18"H
23"H