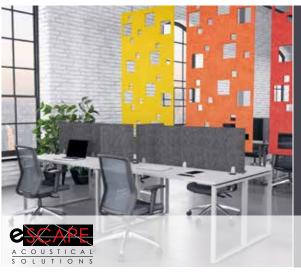

## **Panel Screen Options**

This screen option is for the tops of cubicle panels to add more privacy and style to the cubes.

#### Sizes Available

| Widths |       |      |  |
|--------|-------|------|--|
| 23"W   | 41"W  | 65"W |  |
| 29''W  | 47''W | 71"W |  |
| 35"W   | 59"W  |      |  |

Heights
12"H
16"H
18"H
23"H

**Above**- mounts to the top of the panel