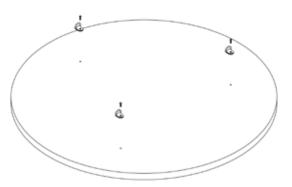

# HANGING CIRCLE PANELS

\*D-ring quantity varies based on the size of the panels.

**Step 1:** Locate markings on circle panel.

**Step 3:**Secure D-rings in place.

Step 2:

Place D-rings on panel in marked areas and attach with screws provided.

D-ring close-up

Step 4:

Attach chains and hang in desired location.