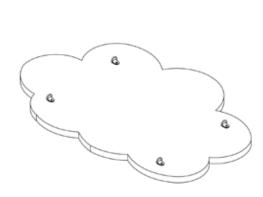

## HANGING CUSTOM PANELS

\*D-ring quantity varies based on the size of the panels.

#### Step 2:

Locate markings on cloud panel.

#### Step 3:

Place D-rings on panel in marked areas and attach with screws provided.

Step 4:

Secure D-rings in place.

Step 5:

Attach chains and hang in desired location.