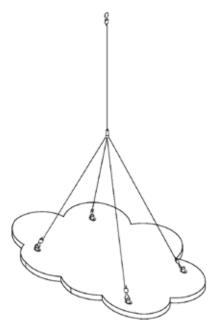

#### Step 3:

Place D-rings on panel in marked areas and attach with screws provided.

Step 4:

Secure D-rings in place.

Step 5:

Attach chains and hang in desired location.