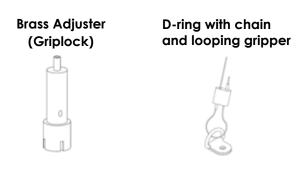

#### **Identifying Parts**

\*Wire can be cut to size but must be cut at an angle