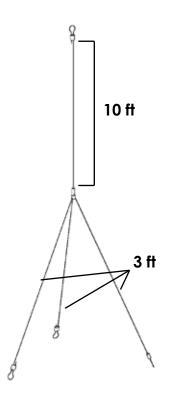

#### **Identifying Parts**

\*Wire can be cut to size but must be cut at an angle