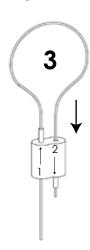

#### \*Ceiling mount is not provided

Insert cable back into looping gripper. Cable must exit looper gripper by a minimum of 1 in.