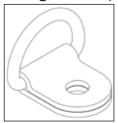

888-993-3757



# Hanging Acoustical Panel Installation Guide



# HANGING HARDWARE

#### **Installing Hanging Hardware**



Insert cable into looping gripper



Pass cable through or around anchor point

#### \*Ceiling mount is not provided



Insert cable back into looping gripper. Cable must exit looper gripper by a minimum of 1 in.

#### **Identifying Parts**





\*Wire can be cut to size but must be cut at an angle







# HANGING CIRCLE PANELS

\*D-ring quantity varies based on the size of the panels.

**Step 1:** Locate markings on circle panel.



**Step 3:**Secure D-rings in place.



Step 2:

Place D-rings on panel in marked areas and attach with screws provided.



D-ring close-up



Step 4:

Attach chains and hang in desired location.





## HANGING CUSTOM PANELS

\*D-ring quantity varies based on the size of the panels.

#### Step 1:

Use provided template to make markings for D-Rings.



#### Step 2:

Locate markings on cloud panel.



#### Step 3:

Place D-rings on panel in marked areas and attach with screws provided.



Step 4:

Secure D-rings in place.



Step 5:

Attach chains and hang in desired location.







### HANGING RECTANGLE PANELS

\*D-ring quantity varies based on the size of the panels.

#### Step 1:

Locate markings on rectangle panel.



#### Step 2:

Place D-rings on panel in marked areas and attach with screws provided.



# Step 3:





#### Step 4:

Attach chains and hang in desired location. (Chains are not provided by SKUTCHI.)





# HA