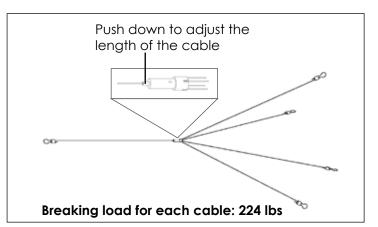

#### **Installing Hanging Hardware**

Insert cable into looping gripper

Pass cable through or around anchor point

#### \*Ceiling mount is not provided

Insert cable back into looping gripper. Cable must exit looper gripper by a minimum of 1 in.