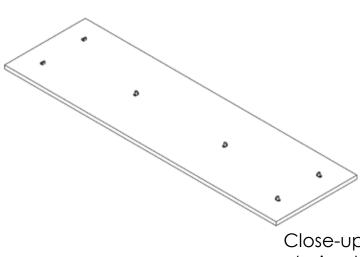

### HANGING RECTANGLE PANELS

\*D-ring quantity varies based on the size of the panels.

#### Step 1:

Locate markings on rectangle panel.

#### Step 2:

Place D-rings on panel in marked areas and attach with screws provided.