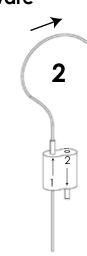

#### **Installing Hanging Hardware**

Insert cable into looping gripper

Pass cable through or around anchor point