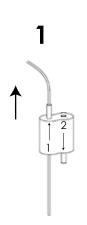

#### **Installing Hanging Hardware**

Insert cable into looping gripper

Pass cable through or around anchor point