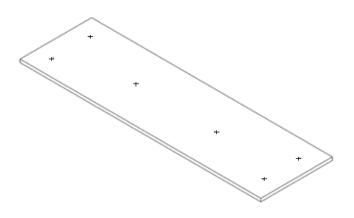

### HANGING RECTANGLE PANELS

\*D-ring quantity varies based on the size of the panels.

#### Step 1:

Locate markings on rectangle panel.