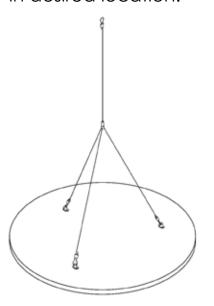

D-ring close-up

Step 4:

Attach chains and hang in desired location.

#### Step 4:

Attach chains and hang in desired location. (Chains are not provided by SKUTCHI.)