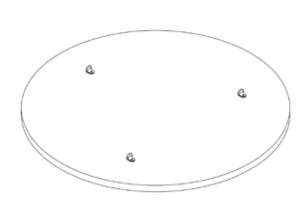

# HANGING CIRCLE PANELS

\*D-ring quantity varies based on the size of the panels.

**Step 1:** Locate markings on circle panel.

**Step 3:**Secure D-rings in place.

Step 2:

Place D-rings on panel in marked areas and attach with screws provided.

D-ring close-up

Step 4:

Attach chains and hang in desired location.