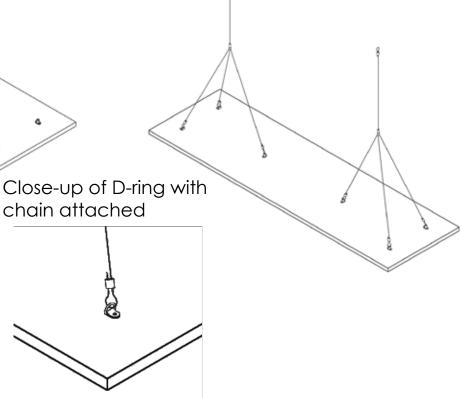

# Step 3:

#### Step 4:

Attach chains and hang in desired location. (Chains are not provided by SKUTCHI.)

D-ring close-up

Step 4:

Attach chains and hang in desired location.