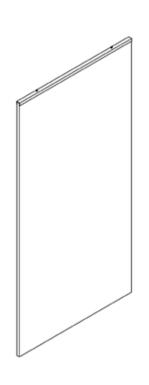

# HANGING RECTANGLE PANELS

Step 1:

Panel will come with U-channel already attached.

Step 2:

Attach chains and hang in desired location. (Chains are not provided by SKUTCHI.)

Close-up of U-channel

Close-up of U-channel with chain attached