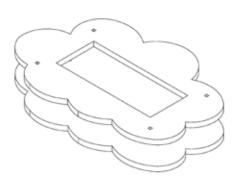

## HANGING CUSTOM PANELS

\*D-ring quantity varies based on the size of the panels.

#### Step 1:

Use provided template to make markings for D-Rings.