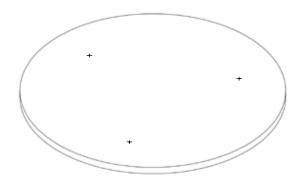

# HANGING CIRCLE PANELS

\*D-ring quantity varies based on the size of the panels.

**Step 1:** Locate markings on circle panel.

**Step 3:**Secure D-rings in place.

Step 2:

Place D-rings on panel in marked areas and attach with screws provided.

D-ring close-up

Step 4:

Attach chains and hang in desired location.