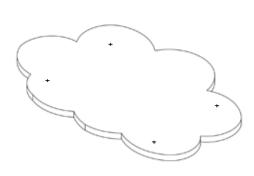

s cable through or around anchor point

#### \*Ceiling mount is not provided



Insert cable back into looping gripper. Cable must exit looper gripper by a minimum of 1 in.

#### **Identifying Parts**





\*Wire can be cut to size but must be cut at an angle







# HANGING CIRCLE PANELS

\*D-ring quantity varies based on the size of the panels.

**Step 1:** Locate markings on circle panel.



**Step 3:**Secure D-rings in place.



Step 2:

Place D-rings on panel in marked areas and attach with screws provided.



D-ring close-up



Step 4:

Attach chains and hang in desired location.





## HANGING CUSTOM PANELS

\*D-ring quantity varies based on the size of the panels.

#### Step 1:

Use provided template to make markings for D-Rings.



#### Step 2:

Locate markings on cloud panel.



#### Step 3:

Place D-rings on panel in marked areas and attach with screws provided.



Step 4:

Secure D-rings in place.



Step 5:

Attach chains and hang in desired location.







### HANGING RECTANGLE PANELS

\*D-ring quantity varies based on the size of the panels.

#### Step 1:

Locate markings on rectangle panel.



#### Step 2:

Place D-rings on panel in marked areas and attach with screws provided.



# Step 3:





#### Step 4:

Attach chains and hang in desired location. (Chains are not provided by SKUTCHI.)





# HANGING RECTANGLE PANELS

Step 1:

Panel will come with U-channel already attached.



Step 2:

Attach chains and hang in desired location. (Chains are not provided by SKUTCHI.)



Close-up of U-channel



Close-up of U-channel with chain attached