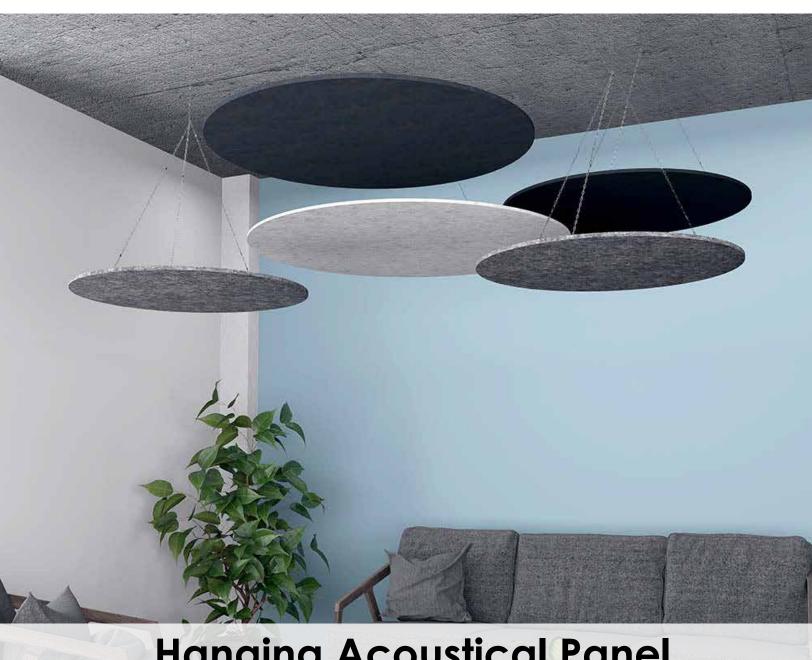

888-993-3757



# Hanging Acoustical Panel Installation Guide



# HANGING HARDWARE

#### **Installing Hanging Hardware**



Insert cable into looping gripper



Pass cable through or around anchor point

#### \*Ceiling mount is not provided



Insert cable back into looping gripper. Cable must exit looper gripper by a minimum of 1 in.

#### **Identifying Parts**





\*Wire can be cut to size but must be cut at an angle







# HANGING CIRCLE PANELS

\*D-ring quantity varies based on the size of the panels.

**Step 1:** Locate markings on circle panel.



**Step 3:**Secure D-rings in place.



Step 2:

Place D-rings on panel in marked areas and attach with screws provided.



D-ring close-up



Step 4:

Attach chains and hang in desired location.





## HANGING CUSTOM PANELS

\*D-ring quantity varies