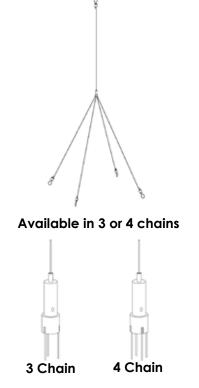

888-993-3757



# Hanging Acoustical Panel Installation Guide



# HANGING HARDWARE

#### **Installing Hanging Hardware**



Insert cable into looping gripper



Pass cable through or around anchor point

#### \*Ceiling mount is not provided



Insert cable back into looping gripper. Cable must exit looper gripper by a minimum of 1 in.

#### **Identifying Parts**





\*Wire can be cut to size but must be cut at an angle







# HANGING CIRCLE PANELS

\*D-ring quantity varies based on the size of the panels.

**Step 1:** Locate markings on circle panel.



**Step 3:**Secure D-rings in place.



Step 2:

Place D-rings on panel in marked areas and attach with screws provided.



D-ring close-up



Step 4:

Attach chains and hang in desired location.





## HANGING CUSTOM PANELS

\*D-ring quantity varies based on the size of the panels.

#### Step 1:

Use provided template to make markings for D-Rings.



#### Step 2:

Locate markings on cloud panel.



#### Step 3:

Place D-rings on panel in marked areas and attach with screws provided.



Step 4:

Secure D-rings in place.



Step 5:

Attach chains and hang in desired location.







### HANGING RECT