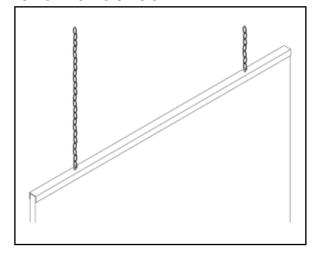

# HANGING RECTANGLE PANELS

Step 1:

Panel will come with U-channel already attached.

Step 2:

Attach chains and hang in desired location. (Chains are not provided by SKUTCHI.)

Close-up of U-channel

Close-up of U-channel with chain attached