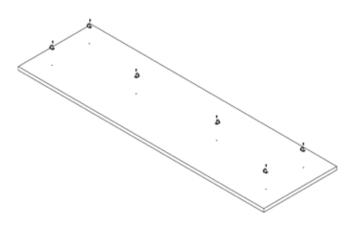

#### Step 2:

Place D-rings on panel in marked areas and attach with screws provided.

# Step 3:

#### Step 4:

Attach chains and hang in desired location. (Chains are not provided by SKUTCHI.)