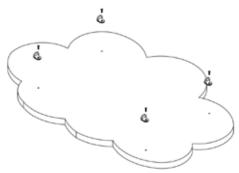

#### Step 3:

Place D-rings on panel in marked areas and attach with screws provided.

Step 4:

Secure D-rings in place.

Step 5:

Attach chains and hang in desired location.