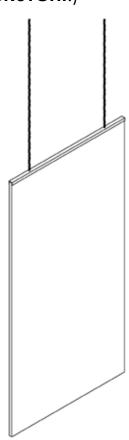

# HANGING RECTANGLE PANELS

Step 1:

Panel will come with U-channel already attached.

Step 2:

Attach chains and hang in desired location. (Chains are not provided by SKUTCHI.)

Close-up of U-channel

Close-up of U-channel with chain attached