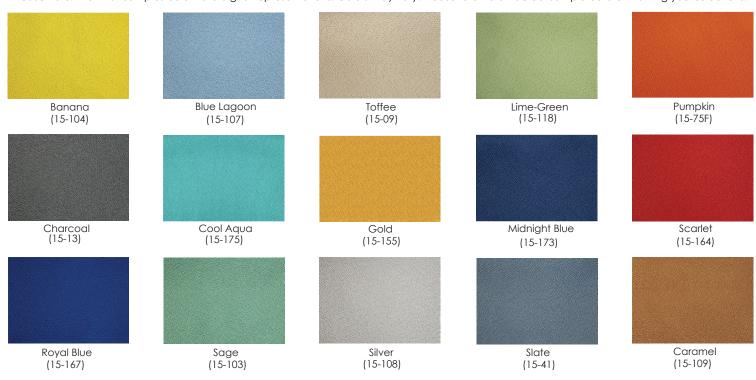

### **Fabric**

Our 14 in house fabric options to customize panels of the Sapphire Wall System.

\*Please note: The finish samples below are digital representations. Colors may vary. Please refer to an actual sample before finalizing your selections.