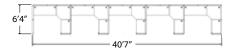

Ref: LC-10-7x8-WP

LC-11, LC-14-17

LC-11 6x4½

Ref: LC-11-6x41/2-WP

LC-14

LC-15

LC-16

Seats 4