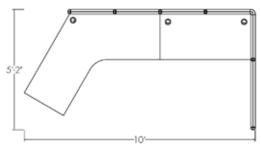

# 6x3

Ref: CC-13-6x3



#### **CC-14**

Seats 10

#### 5x2

Ref: CC-14-5x2



#### 5x3

Ref: CC-14-5x3



#### 6x2

Ref: CC-14-6x2



#### 6x3

Ref: CC-14-6x3





CC-15 Seats 4

4x2

Ref: CC-15-4x2



4x3

Ref: CC-15-4x3



5x2

Ref: CC-15-5x2



5x3

Ref: CC-15-5x3



6x2

Ref: CC-15-6x2



6x3

Ref: CC-15-6x3





120-01 Seats 1

**3x5** Ref:120-01-3x2



**3x7** Ref:120-01-3x4



**3x9** Ref:120-01-3x6



**4x7** Ref:120-01-4x3



**4x9** Ref:120-01-4x5



#### **3x6** Ref:120-01-3x3



#### 3x8



#### 4x6

Ref: 120-01-4x2



#### 4x8

Ref:120-01-4x4



#### 4x10

Ref:120-01-4x6





120-02

Seats 1

**3x5** Ref:120-02-3x2



3x7 Ref:120-02-3x4



3x9 Ref:120-02-3x6



4x7 Ref:120-02-4x3



Ref:120-02-4x5



**3x6** Ref:120-02-3x3



3x8 Ref:120-02-3x5







**4x8** Ref:120-02-4x4



**4x10** Ref:120-02-4x6





120-03

Seats 2

3x8

Ref:120-03-3x2



3x9

Ref:120-03-3x3



#### 3x10

Ref:120-03-3x4



#### 3x11

Ref:120-03-3x5



#### 3x12

Ref:120-03-3x6



#### 4x10

Ref:120-03-4x2



#### 4x11

Ref:120-03-4x3



#### 4x12

Ref:120-03-4x4



#### 4x13

Ref:120-03-4x5



#### 4x14

Ref:120-03-4x6





120-04

Seats 4

3x16





3x18

Ref:120-04-3x4



3x20

Ref:120-04-3x6



#### 4x19

Ref:120-04-4x3



#### 4x21

Ref:120-04-4x5



#### 3x17

Ref:120-04-3x3



#### 3x19

Ref:120-04-3x5



#### 4x18

Ref:120-04-4x2



#### 4x20

Ref:120-04-4x4



#### 4x22

Ref:120-04-4x6





120-05 Seats 3

**5x5** Ref:120-05-3x2



**6x6** Ref:120-05-3x3



**7x7** Ref:120-05-3x4



**8x8** Ref:120-05-3x5



**9x9** Ref:120-05-3x6



**6x6** Ref:120-05-4x2



**7x7** Ref:120-05-4