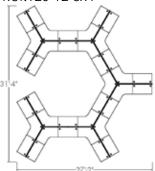

## End / Mid / inner cube 5x5 / 5x4 / 4x4

Ref:120-11-3x2

End / Mid / inner cube 8x8 / 8x5½ / 5½x5½

Ref:120-11-3x5

End / Mid / inner cube 7x7 / 7x5½ / 5½x5½

Ref:120-11-4x3

End / Mid / inner cube 10x10 / 10x7 / 7x7

Ref:120-11-4x6