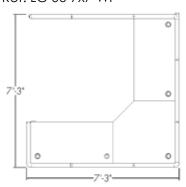

#### 8x8

Ref: LC-03-8x8-WP





LC-04 Seats 4

5x5

Ref: LC-04-5x5-WP



5x6

Ref: LC-04-5x6-WP



5x7

Ref: LC-04-5x7-WP



5x8

Ref: LC-04-5x8-WP



6x6

Ref: LC-04-6x6-WP



6x7

Ref: LC-04-6x7-WP



6x8

Ref: LC-04-6x8-WP



7x7

Ref: LC-04-7x7-WP



7x8

Ref: LC-04-7x8-WP



8x8

Ref: LC-04-8x8-WP



Skutchi.com



LC-05 Seats 2

5x5

Ref: LC-05-5x5-WP



5x6

Ref: LC-05-5x6-WP



5x7

Ref: LC-05-5x7-WP



5x8

Ref: LC-05-5x8-WP



6x6

Ref: LC-05-6x6-WP



6x7

Ref: LC-05-6x7-WP



6x8

Ref: LC-05-6x8-WP



7x7

Ref: LC-05-7x7-WP



7x8

Ref: LC-05-7x8-WP



Ref: LC-05-8x8-WP





LC-06 Seats 1

5x5

Ref: LC-06-5x5-WP



5x8

Ref: LC-06-5x8-WP



6x8

Ref: LC-06-6x8-WP



8x8

Ref: LC-06-8x8-WP



#### 5x6

Ref: LC-06-5x6-WP



#### 6x6

Ref: LC-06-6x6-WP



7x7

Ref: LC-06-7x7-WP



#### 5x7

Ref: LC-06-5x7-WP



#### 6x7

Ref: LC-06-6x7-WP



Ref: LC-06-7x8-WP





LC-07 Seats 2



Ref: LC-07-5x5-WP



**5x6** Ref: LC-07-5x6-WP



5x7

Ref: LC-07-5x7-WP



5x8

Ref: LC-07-5x8-WP



6x6

Ref: LC-07-6x6-WP



6x7

Ref: LC-07-6x7-WP



#### 6x8

Ref: LC-07-6x8-WP



#### 7x7

Ref: LC-07-7x7-WP



7x8

Ref: LC-07-7x8-WP



#### 8x8

Ref: LC-07-5x5-WP



LC-08

Seats 3

#### 5x5

Ref: LC-08-5x5-WP



#### 5x6

Ref: LC-08-5x6-WP



Ref: LC-08-5x7-WP





Seats 3 LC-08

#### 5x8

Ref: LC-08-5x8-WP



#### 6x6

Ref: LC-08-6x6-WP



#### 6x7

Ref: LC-08-6x7-WP



#### 6x8

Ref: LC-08-6x8-WP



7x7

Ref: LC-08-7x7-WP



7x8

Ref: LC-08-7x8-WP



#### 8x8

Ref: LC-08-8x8-WP



LC-09

Seats 4

8

#### 5x5

Ref: LC-09-5x5-WP



#### 5x6

Ref: LC-09-5x6-WP



#### 5x7

Ref: LC-0