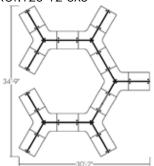

End / Mid / inner cube 5x5 / 5x4 / 4x4

Ref:120-12-3x2

End / Mid / inner cube 8x8 / 8x5½ / 5½x5½

Ref:120-12-3x5

End / Mid / inner cube 7x7 / 7x5½ / 5½x5½

Ref:120-12-4x3

End / Mid / inner cube 10x10 / 10x7 / 7x7

Ref:120-12-4x6