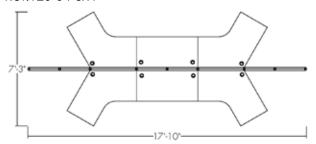

**3x5** Ref:120-01-3x2

**3x7** Ref:120-01-3x4

**3x9** Ref:120-01-3x6

**4x7** Ref:120-01-4x3

**4x9** Ref:120-01-4x5