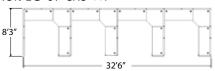

Ref: LC-10-7x8-WP

LC-11, LC-14-17

LC-11 6x4½

Ref: LC-11-6x41/2-WP

LC-14

LC-15

LC-16

Seats 4