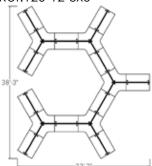

End / Mid / inner cube 5x5 / 5x4 / 4x4

Ref:120-12-3x2

End / Mid / inner cube 8x8 / 8x5½ / 5½x5½

Ref:120-12-3x5

End / Mid / inner cube 7x7 / 7x5½ / 5½x5½

Ref:120-12-4x3

End / Mid / inner cube 10x10 / 10x7 / 7x7

Ref:120-12-4x6