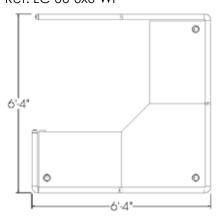

7x7

Ref: LC-03-7x7-WP



#### 8x8

Ref: LC-03-8x8-WP





LC-04 Seats 4

5x5

Ref: LC-04-5x5-WP



5x6

Ref: LC-04-5x6-WP



5x7

Ref: LC-04-5x7-WP



5x8

Ref: LC-04-5x8-WP



6x6

Ref: LC-04-6x6-WP



6x7

Ref: LC-04-6x7-WP



6x8

Ref: LC-04-6x8-WP



7x7

Ref: LC-04-7x7-WP



7x8

Ref: LC-04-7x8-WP



8x8

Ref: LC-04-8x8-WP



Skutchi.com



LC-05 Seats 2

5x5

Ref: LC-05-5x5-WP



5x6

Ref: LC-05-5x6-WP



5x7

Ref: LC-05-5x7-WP



5x8

Ref: LC-05-5x8-WP



6x6

Ref: LC-05-6x6-WP



6x7

Ref: LC-05-6x7-WP



6x8

Ref: LC-05-6x8-WP



7x7

Ref: LC-05-7x7-WP



7x8

Ref: LC-05-7x8-WP



Ref: LC-05-8x8-WP





LC-06 Seats 1

5x5

Ref: LC-06-5x5-WP



5x8

Ref: LC-06-5x8-WP



6x8

Ref: LC-06-6x8-WP



8x8

Ref: LC-06-8x8-WP



#### 5x6

Ref: LC-06-5x6-WP



#### 6x6

Ref: LC-06-6x6-WP



7x7

Ref: LC-06-7x7-WP



#### 5x7

Ref: LC-06-5x7-WP



#### 6x7

Ref: LC-06-6x7-WP



Ref: LC-06-7x8-WP





LC-07 Seats 2



Ref: LC-07-5x5-WP



**5x6** Ref: LC-07-5x6-WP



5x7

Ref: LC-07-5x7-WP



5x8

Ref: LC-07-5x8-WP



6x6

Ref: LC-07-6x6-WP



6x7

Ref: LC-07-6x7-WP



#### 6x8

Ref: LC-07-6x8-WP



#### 7x7

Ref: LC-07-7x7-WP



7x8

Ref: LC-07-7x8-WP



#### 8x8

Ref: LC-07-5x5-WP



LC-08

Seats 3

#### 5x5

Ref: LC-08-5x5-WP



#### 5x6

Ref: LC-08-5x6-WP



Ref: LC-08-5x7-WP





Seats 3 LC-08

#### 5x8

Ref: LC-08-5x8-WP



#### 6x6

Ref: LC-08-6x6-WP



#### 6x7

Ref: LC-08-6x7-WP



#### 6x8

Ref: LC-08-6x8-WP



7x7

Ref: LC-08-7x7-WP



7x8

Ref: LC-08-7x8-WP



#### 8x8

Ref: LC-08-8x8-WP



LC-09

Seats 4

8

#### 5x5

Ref: LC-09-5x5-WP



#### 5x6

Ref: LC-09-5x6