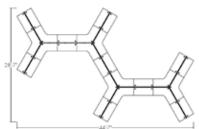

#### End / Mid / inner cube 10x10 / 10x7 / 7x7

Ref:120-07-4x6

28

120-08-10

Seats 1

**3x3** Ref:120-08-3

**4x4** 

120-09