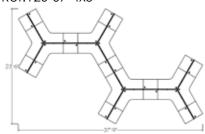

## End Cube / Mid Cubes 10x10 / 10x7

Ref:120-06-4x6

120-07

Seats 12

End / Mid / inner cube 5x5 / 5x4 / 4x4

Ref:120-07-3x2

End / Mid / inner cube 6x6 / 6x4½ / 4½x4½

Ref:120-07-3x3