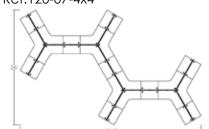

## End Cube / Mid Cubes 10x10 / 10x7

Ref:120-06-4x6

120-07

Seats 12

End / Mid / inner cube 5x5 / 5x4 / 4x4

Ref:120-07-3x2

End / Mid / inner cube 6x6 / 6x4½ / 4½x4½

Ref:120-07-3x3