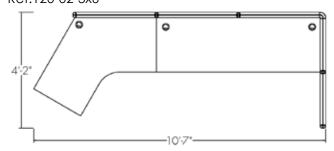

2 Seats 10

5x2



CC-13

Seats 10

5x2

Ref: CC-13-5x2



#### 5x3

Ref: CC-13-5x3



#### 6x2

Ref: CC-13-6x2



#### 6x3

Ref: CC-13-6x3



#### **CC-14**

Seats 10

#### 5x2

Ref: CC-14-5x2



#### 5x3

Ref: CC-14-5x3



#### 6x2

Ref: CC-14-6x2



#### 6x3

Ref: CC-14-6x3





CC-15 Seats 4

4x2

Ref: CC-15-4x2



4x3

Ref: CC-15-4x3



5x2

Ref: CC-15-5x2



5x3

Ref: CC-15-5x3



6x2

Ref: CC-15-6x2



6x3

Ref: CC-15-6x3





120-01 Seats 1

**3x5** Ref:120-01-3x2



**3x7** Ref:120-01-3x4



**3x9** Ref:120-01-3x6



**4x7** Ref:120-01-4x3



**4x9** Ref:120-01-4x5



#### **3x6** Ref:120-01-3x3



#### 3x8



#### 4x6

Ref: 120-01-4x2



#### 4x8

Ref:120-01-4x4



#### 4x10

Ref:120-01-4x6





120-02

Seats 1

**3x5** Ref:120-02-3x2



3x7 Ref:120-02-3x4



3x9 Ref:120-02-3x6



4x7 Ref:120-02-4x3



Ref:120-02-4x5



**3x6** Ref:120-02-3x3



3x8 Ref:120-02-3x5







**4x8** Ref:120-02-4x4



**4x10** Ref:120-02-4x6





120-03

Seats 2

3x8

Ref:120-03-3x2



3x9

Ref:120-03-3x3



#### 3x10

Ref:120-03-3x4



#### 3x11

Ref:120-03-3x5



#### 3x12

Ref:120-03-3x6



#### 4x10

Ref:120-03-4x2



#### 4x11

Ref:120-03-4x3



#### 4x12

Ref:120-03-4x4



#### 4x13

Ref:120-03-4x5



#### 4x14

Ref:120-03-4x6





120-04

Seats 4

3x16





3x18

Ref:120-04-3x4



3x20

Ref:120-04-3x6



#### 4x19

Ref:120-04-4x3



#### 4x21

Ref:120-04-4x5



#### 3x17

Ref:120-04-3x3



#### 3x19

Ref:120-04-3x5



#### 4x18

Ref:120-04-4x2



#### 4x20

Ref:120-04-4x4



#### 4x22

Ref:120-04-4x6





120-05 Seats 3

**5x5** Ref:120-05-3x2



**6x6** Ref:120-05-3x3



**7x7*