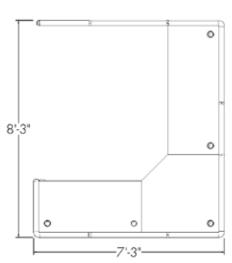

#### 5x5

Ref: LC-01-5x5-WP

#### 5x7

Ref: LC-01-5x7-WP

#### 6x6

Ref: LC-01-6x6-WP

#### 6x8

Ref: LC-01-6x8-WP

#### 7x8

Ref: LC-01-7x8-WP

#### 5x6

Ref: LC-01-5x6-WP

#### 5x8

Ref: LC-01-5x8-WP

#### 6x7

Ref: LC-01-6x7-WP

#### 7x7

Ref: LC-01-7x7-WP

#### 8x8

Ref: LC-01-8x8-WP

LC-02 Seats 8

5x5

Ref: LC-02-5x5-WP

5x7

Ref: LC-02-5x7-WP

6x6