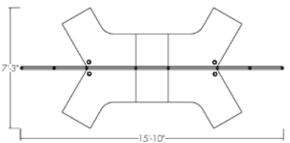

**3x5** Ref:120-01-3x2

**3x7** Ref:120-01-3x4

**3x9** Ref:120-01-3x6

**4x7** Ref:120-01-4x3

**4x9** Ref:120-01-4x5