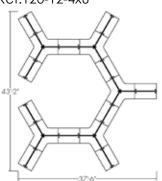

## End / Mid / inner cube 5x5 / 5x4 / 4x4

Ref:120-11-3x2

End / Mid / inner cube 8x8 / 8x5½ / 5½x5½

Ref:120-11-3x5

End / Mid / inner cube 7x7 / 7x5½ / 5½x5½

Ref:120-11-4x3

End / Mid / inner cube 10x10 / 10x7 / 7x7

Ref:120-11-4x6