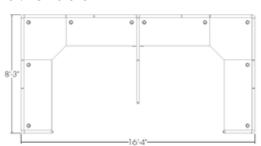

C-10-5x6-WP



6x6

Ref: LC-10-6x6-WP



7x7

Ref: LC-10-7x7-WP



5x7

Ref: LC-10-5x7-WP



6x7

Ref: LC-10-6x7-WP



7x8

Ref: LC-10-7x8-WP



LC-11, LC-14-17

LC-11 6x4½

Ref: LC-11-6x41/2-WP



LC-14



LC-15



LC-16

Seats 4



LC-17





LC-12 Seats 4

5x5

Ref: LC-12-5x5-WP



5x8

Ref: LC-12-5x8-WP



6x8

Ref: LC-12-6x8-WP



8x8

Ref: LC-12-8x8-WP



#### 5x6

Ref: LC-12-5x6-WP



6x6

Ref: LC-12-6x6-WP



7x7

Ref: LC-12-7x7-WP



#### 5x7

Ref: LC-12-5x7-WP



6x7

Ref: LC-12-6x7-WP



7x8

Ref: LC-12-7x8-WP





LC-13 Seats 2

5x5

Ref: LC-13-5x5-WP



5x7

Ref: LC-13-5x7-WP



6x6

Ref: LC-13-6x6-WP



6x8

Ref: LC-13-6x8-WP



7x8

Ref: LC-13-7x8-WP



5x6

Ref: LC-13-5x6-WP



5x8

Ref: LC-13-5x8-WP



6x7

Ref: LC-13-6x7-WP



7x7

Ref: LC-13-7x7-WP



Ref: LC-13-8x8-WP





CC-01 Seats 10

#### 3x2

Ref: CC-01-3x2



#### 3x3

Ref: CC-01-3x3



#### 4x2

Ref: CC-01-4x2



#### 4x3

Ref: CC-01-4x3



#### 5x2

Ref: CC-01-5x2



5x3

Ref: CC-01-5x3



#### 6x2

Ref: CC-01-6x2



6x3

Ref: CC-01-6x3



**CC-02** 

Seats 8

#### 3x2

Ref: CC-02-3x2



3x3

Ref: CC-02-3x3



#### 4x2

Ref: CC-02-4x2



4x3

Ref: CC-02-4x3





CC-02 Seats 8

5x2

Ref: CC-02-5x2



5x3



6x2

Ref: CC-02-6x2



6x3

Ref: CC-02-6x3

Ref: CC-02-5x3



CC-03 Seats 6

3x2

Ref: CC-03-3x2



3x3

Ref: CC-03-3x3



4x2

Ref: CC-03-4x2



4x3

Ref: CC-03-4x3



5x2

Ref: CC-03-5x2



5x3

Ref: CC-03-5x3





CC-03 Seats 6

6x2

Ref: CC-03-6x2



6x3

Ref: CC-03-6x3



**CC-04** 

Seats 4

3x2

Ref: CC-04-3x2



4x2

Ref: CC-04-4x2



5x2

Ref: CC-04-5x2



6x2

Ref: CC-04-6x2



3x3