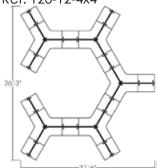

End / Mid / inner cube 5x5 / 5x4 / 4x4

Ref:120-12-3x2

End / Mid / inner cube 8x8 / 8x5½ / 5½x5½

Ref:120-12-3x5

End / Mid / inner cube 7x7 / 7x5½ / 5½x5½

Ref:120-12-4x3

End / Mid / inner cube 10x10 / 10x7 / 7x7

Ref:120-12-4x6