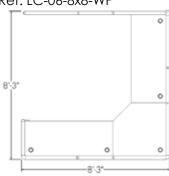

5x8

Ref: LC-03-5x8-WP



#### 6x7

Ref: LC-03-6x7-WP



#### 7x7

Ref: LC-03-7x7-WP



#### 8x8

Ref: LC-03-8x8-WP





LC-04 Seats 4

5x5

Ref: LC-04-5x5-WP



5x6

Ref: LC-04-5x6-WP



5x7

Ref: LC-04-5x7-WP



5x8

Ref: LC-04-5x8-WP



6x6

Ref: LC-04-6x6-WP



6x7

Ref: LC-04-6x7-WP



6x8

Ref: LC-04-6x8-WP



7x7

Ref: LC-04-7x7-WP



7x8

Ref: LC-04-7x8-WP



8x8

Ref: LC-04-8x8-WP



Skutchi.com



LC-05 Seats 2

5x5

Ref: LC-05-5x5-WP



5x6

Ref: LC-05-5x6-WP



5x7

Ref: LC-05-5x7-WP



5x8

Ref: LC-05-5x8-WP



6x6

Ref: LC-05-6x6-WP



6x7

Ref: LC-05-6x7-WP



6x8

Ref: LC-05-6x8-WP



7x7

Ref: LC-05-7x7-WP



7x8

Ref: LC-05-7x8-WP



Ref: LC-05-8x8-WP





LC-06 Seats 1

5x5

Ref: LC-06-5x5-WP



5x8

Ref: LC-06-5x8-WP



6x8

Ref: LC-06-6x8-WP



8x8

Ref: LC-06-8x8-WP



#### 5x6

Ref: LC-06-5x6-WP



#### 6x6

Ref: LC-06-6x6-WP



7x7

Ref: LC-06-7x7-WP



#### 5x7

Ref: LC-06-5x7-WP



#### 6x7

Ref: LC-06-6x7-WP



Ref: LC-06-7x8-WP





LC-07 Seats 2



Ref: LC-07-5x5-WP



**5x6** Ref: LC-07-5x6-WP



5x7

Ref: LC-07-5x7-WP



5x8

Ref: LC-07-5x8-WP



6x6

Ref: LC-07-6x6-WP



6x7

Ref: LC-07-6x7-WP



#### 6x8

Ref: LC-07-6x8-WP



#### 7x7

Ref: LC-07-7x7-WP



7x8

Ref: LC-07-7x8-WP



#### 8x8

Ref: LC-07-5x5-WP



LC-08

Seats 3

#### 5x5

Ref: LC-08-5x5-WP



#### 5x6

Ref: LC-08-5x6-WP



Ref: LC-08-5x7-WP





Seats 3 LC-08

#### 5x8

Ref: LC-08-5x8-WP



#### 6x6

Ref: LC-08-6x6-WP



#### 6x7

Ref: LC-08-6x7-WP



#### 6x8

Ref: LC-08-6x8-WP



7x7

Ref: LC-08-7x7-WP



7x8

Ref: LC-08-7x8-WP



#### 8x8

Ref: LC-08-8x8-WP



LC-09

Seats