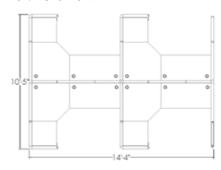

5x8-WP



#### 6x7

Ref: LC-01-6x7-WP



#### 7x7

Ref: LC-01-7x7-WP



#### 8x8

Ref: LC-01-8x8-WP





LC-02 Seats 8

5x5

Ref: LC-02-5x5-WP



5x7

Ref: LC-02-5x7-WP



6x6

Ref: LC-02-6x6-WP



6x8

Ref: LC-02-6x8-WP



7x8

Ref: LC-02-7x8-WP



5x6

Ref: LC-02-5x6-WP



5x8

Ref: LC-02-5x8-WP



6x7

Ref: LC-02-6x7-WP



7x7

Ref: LC-02-7x7-WP



8x8

Ref: LC-02-8x8-WP





LC-03 Seats 6

#### 5x5

Ref: LC-03-5x5-WP



#### 5x7

Ref: LC-03-5x7-WP



#### 6x6

Ref: LC-03-6x6-WP



#### 6x8

Ref: LC-03-6x8-WP



#### 7x8

Ref: LC-03-7x8-WP



#### 5x6

Ref: LC-03-5x6-WP



#### 5x8

Ref: LC-03-5x8-WP



#### 6x7

Ref: LC-03-6x7-WP



#### 7x7

Ref: LC-03-7x7-WP



#### 8x8

Ref: LC-03-8x8-WP





LC-04 Seats 4

5x5

Ref: LC-04-5x5-WP



5x6

Ref: LC-04-5x6-WP



5x7

Ref: LC-04-5x7-WP



5x8

Ref: LC-04-5x8-WP



6x6

Ref: LC-04-6x6-WP



6x7

Ref: LC-04-6x7-WP



6x8

Ref: LC-04-6x8-WP



7x7

Ref: LC-04-7x7-WP



7x8

Ref: LC-04-7x8-WP



8x8

Ref: LC-04-8x8-WP



Skutchi.com



LC-05 Seats 2

5x5

Ref: LC-05-5x5-WP



5x6

Ref: LC-05-5x6-WP



5x7

Ref: LC-05-5x7-WP



5x8

Ref: LC-05-5x8-WP



6x6

Ref: LC-05-6x6-WP



6x7

Ref: LC-05-6x7-WP



6x8

Ref: LC-05-6x8-WP



7x7

Ref: LC-05-7x7-WP



7x8

Ref: LC-05-7x8-WP



Ref: LC-05-8x8-WP





LC-06 Seats 1

5x5

Ref: LC-06-5x5-WP



5x8

Ref: LC-06-5x8-WP



6x8

Ref: LC-06-6x8-WP



8x8

Ref: LC-06-8x8-WP



#### 5x6

Ref: LC-06-5x6-WP



#### 6x6

Ref: LC-06-6x6-WP



7x7

Ref: LC-06-7x7-WP



#### 5x7

Ref: LC-06-5x7-WP



#### 6x7

Ref: LC-06-6x7-WP



Ref: LC-06-7x8-WP





LC-07 Seats 2



Ref: LC-07-5x5-WP