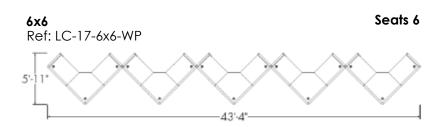

x8

Ref: LC-08-6x8-WP



7x7

Ref: LC-08-7x7-WP



7x8

Ref: LC-08-7x8-WP



#### 8x8

Ref: LC-08-8x8-WP



LC-09

Seats 4

8

#### 5x5

Ref: LC-09-5x5-WP



#### 5x6

Ref: LC-09-5x6-WP



#### 5x7

Ref: LC-09-5x7-WP



#### 5x8

Ref: LC-09-5x8-WP



### 6x6

Ref: LC-09-6x6-WP



#### 6x7

Ref: LC-09-6x7-WP



#### 6x8

Ref: LC-09-6x8-WP



#### 7x7

Ref: LC-09-7x7-WP



#### 7x8

Ref: LC-09-7x8-WP



Ref: LC-09-8x8-WP





LC-10

Seats 5

5x5

Ref: LC-10-5x5-WP



5x8

Ref: LC-10-5x8-WP



6x8

Ref: LC-10-6x8-WP



8x8

Ref: LC-10-8x8-WP



5x6

Ref: LC-10-5x6-WP



6x6

Ref: LC-10-6x6-WP



7x7

Ref: LC-10-7x7-WP



5x7

Ref: LC-10-5x7-WP



6x7

Ref: LC-10-6x7-WP



7x8

Ref: LC-10-7x8-WP



LC-11, LC-14-17

LC-11 6x4½

Ref: LC-11-6x41/2-WP



LC-14



LC-15



LC-16

Seats 4



LC-17





LC-12 Seats 4

5x5

Ref: LC-12-5x5-WP



5x8

Ref: LC-12-5x8-WP



6x8

Ref: LC-12-6x8-WP



8x8

Ref: LC-12-8x8-WP



#### 5x6

Ref: LC-12-5x6-WP



6x6

Ref: LC-12-6x6-WP



7x7

Ref: LC-12-7x7-WP



#### 5x7

Ref: LC-12-5x7-WP



6x7

Ref: LC-12-6x7-WP



7x8

Ref: LC-12-7x8-WP





LC-13 Seats 2

5x5

Ref: LC-13-5x5-WP



5x7

Ref: LC-13-5x7-WP



6x6

Ref: LC-13-6x6-WP



6x8

Ref: LC-13-6x8-WP



7x8

Ref: LC-13-7x8-WP



5x6

Ref: LC-13-5x6-WP



5x8

Ref: LC-13-5x8-WP



6x7

Ref: LC-13-6x7-WP



7x7

Ref: LC-13-7x7-WP



Ref: LC-13-8x8-WP





CC-01 Seats 10

#### 3x2

Ref: CC-01-3x2



#### 3x3

Ref: CC-01-3x3



#### 4x2

Ref: CC-01-4x2



#### 4x3

Ref: CC-01-4x3



#### 5x2

Ref: CC-01-5x2



5x3

Ref: CC-01-5x3



#### 6x2

Ref: CC-01-6x2



6x3

Ref: CC-01-6x3



**CC-02