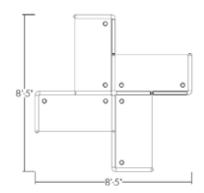

**3x5** Ref:120-01-3x2

**3x7** Ref:120-01-3x4

**3x9** Ref:120-01-3x6

**4x7** Ref:120-01-4x3

**4x9** Ref:120-01-4x5