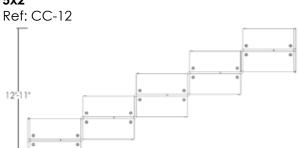

Ref: CC-11-5x2

5x3

Ref: CC-11-5x3

6x2

Ref: CC-11-6x2

6x3

Ref: CC-11-6x3

CC-12 Seats 10

5x2

CC-13

Seats 10

5x2

Ref: CC-13-5x2