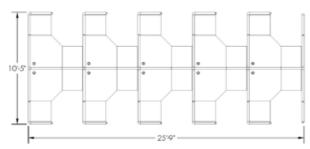

**3x5** Ref:120-01-3x2

**3x7** Ref:120-01-3x4

**3x9** Ref:120-01-3x6

**4x7** Ref:120-01-4x3

**4x9** Ref:120-01-4x5

#### **3x6** Ref:120-01-3x3

#### 3x8

#### 4x6

Ref: 120-01-4x2

#### 4x8

Ref:120-01-4x4

#### 4x10

Ref:120-01-4x6

120-02

Seats 1

**3x5** Ref:120-02-3x2

3x7 Ref:120-02-3x4

3x9 Ref:120-02-3x6

4x7 Ref:120-02-4x3