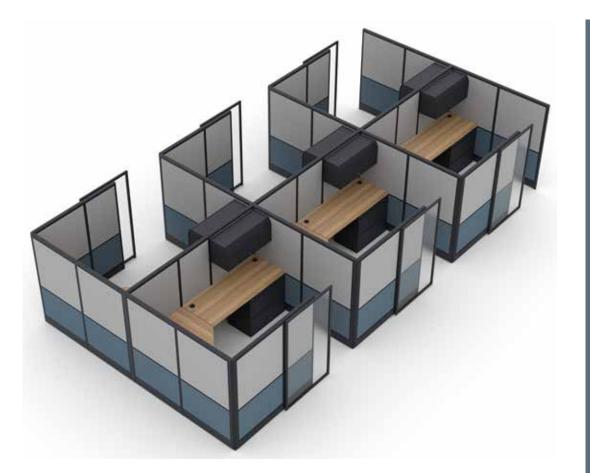

# **EMERALD FOOTPRINTS**

L shape Cubicles

Call Center Cubicles

120 Degree Cubicles

# **Table of Contents**

(Click to jump to section)

| LC Layouts    | 1  |
|---------------|----|
| CC Layouts    | 12 |
| 120 ° Lavouts | 22 |

LC-01 Seats 10