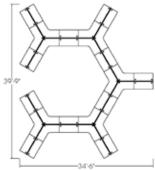

## End / Mid / inner cube 5x5 / 5x4 / 4x4

Ref:120-11-3x2

End / Mid / inner cube 8x8 / 8x5½ / 5½x5½

Ref:120-11-3x5

End / Mid / inner cube 7x7 / 7x5½ / 5½x5½

Ref:120-11-4x3

End / Mid / inner cube 10x10 / 10x7 / 7x7

Ref:120-11-4x6

## End / Mid / inner cube 6x6 / 6x4½ / 4½x4½

Ref:120-11-3x3

End / Mid / inner cube 9x9 / 9x6 / 6x6

Ref:120-11-3x6

End / Mid / inner cube 8x8 / 8x6 / 6x6

Ref:120-11-4x4

## End / Mid / inner cube 7x7 / 7x5 / 5x5

Ref:120-11-3x4

End / Mid / inner cube 6x6 / 6x5 / 5x5

Ref:120-11-4x2

End / Mid / inner cube 9x9 / 9x6½ / 6½x6½

Ref:120-11-4x5

120-12

Seats 15