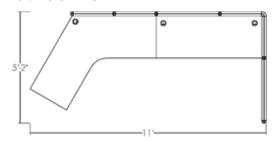

Ref: CC-13-5x2



#### 5x3

Ref: CC-13-5x3



#### 6x2

Ref: CC-13-6x2



#### 6x3

Ref: CC-13-6x3



#### **CC-14**

Seats 10

#### 5x2

Ref: CC-14-5x2



#### 5x3

Ref: CC-14-5x3



#### 6x2

Ref: CC-14-6x2



#### 6x3

Ref: CC-14-6x3





CC-15 Seats 4

4x2

Ref: CC-15-4x2



4x3

Ref: CC-15-4x3



5x2

Ref: CC-15-5x2



5x3

Ref: CC-15-5x3



6x2

Ref: CC-15-6x2



6x3

Ref: CC-15-6x3





120-01 Seats 1

**3x5** Ref:120-01-3x2



**3x7** Ref:120-01-3x4



**3x9** Ref:120-01-3x6



**4x7** Ref:120-01-4x3



**4x9** Ref:120-01-4x5



#### **3x6** Ref:120-01-3x3



#### 3x8



#### 4x6

Ref: 120-01-4x2



#### 4x8

Ref:120-01-4x4



#### 4x10

Ref:120-01-4x6





120-02

Seats 1

**3x5** Ref:120-02-3x2



3x7 Ref:120-02-3x4



3x9 Ref:120-02-3x6



4x7 Ref:120-02-4x3



Ref:120-02-4x5



**3x6** Ref:120-02-3x3



3x8 Ref:120-02-3x5







**4x8** Ref:120-02-4x4



**4x10** Ref:120-02-4x6





120-03

Seats 2

3x8

Ref:120-03-3x2



3x9

Ref:120-03-3x3



#### 3x10

Ref:120-03-3x4



#### 3x11

Ref:120-03-3x5



#### 3x12

Ref:120-03-3x6



#### 4x10

Ref:120-03-4x2



#### 4x11

Ref:120-03-4x3



#### 4x12

Ref:120-03-4x4



#### 4x13

Ref:120-03-4x5



#### 4x14

Ref:120-03-4x6





120-04

Seats 4

3x16





3x18

Ref:120-04-3x4



3x20

Ref:120-04-3x6



#### 4x19

Ref:120-04-4x3



#### 4x21

Ref:120-04-4x5



#### 3x17

Ref:120-04-3x3



#### 3x19

Ref:120-04-3x5



#### 4x18

Ref:120-04-4x2



#### 4x20

Ref:120-04-4x4



#### 4x22

Ref:120-04-4x6





120-05 Seats 3

**5x5** Ref:120-05-3x2



**6x6** Ref:120-05-3x3



**7x7** Ref:120-05-3x4



**8x8** Ref:120-05-3