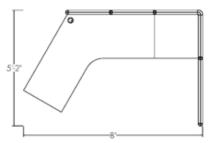

6x2

Ref: CC-13-6x2



#### 6x3

Ref: CC-13-6x3



#### **CC-14**

Seats 10

#### 5x2

Ref: CC-14-5x2



#### 5x3

Ref: CC-14-5x3



#### 6x2

Ref: CC-14-6x2



#### 6x3

Ref: CC-14-6x3





CC-15 Seats 4

4x2

Ref: CC-15-4x2



4x3

Ref: CC-15-4x3



5x2

Ref: CC-15-5x2



5x3

Ref: CC-15-5x3



6x2

Ref: CC-15-6x2



6x3

Ref: CC-15-6x3





120-01 Seats 1

**3x5** Ref:120-01-3x2



**3x7** Ref:120-01-3x4



**3x9** Ref:120-01-3x6



**4x7** Ref:120-01-4x3



**4x9** Ref:120-01-4x5



#### **3x6** Ref:120-01-3x3



#### 3x8



#### 4x6

Ref: 120-01-4x2



#### 4x8

Ref:120-01-4x4



#### 4x10

Ref:120-01-4x6





120-02

Seats 1

**3x5** Ref:120-02-3x2



3x7 Ref:120-02-3x4



3x9 Ref:120-02-3x6



4x7 Ref:120-02-4x3



Ref:120-02-4x5



**3x6** Ref:120-02-3x3



3x8 Ref:120-02-3x5







**4x8** Ref:120-02-4x4



**4x10** Ref:120-02-4x6





120-03

Seats 2

3x8

Ref:120-03-3x2



3x9

Ref:120-03-3x3



#### 3x10

Ref:120-03-3x4



#### 3x11

Ref:120-03-3x5



#### 3x12

Ref:120-03-3x6



#### 4x10

Ref:120-03-4x2



#### 4x11

Ref:120-03-4x3



#### 4x12

Ref:120-03-4x4



#### 4x13

Ref:120-03-4x5



#### 4x14

Ref:120-03-4x6





120-04

Seats 4

3x16





3x18

Ref:120-04-3x4



3x20

Ref:120-04-3x6



#### 4x19

Ref:120-04-4x3



#### 4x21

Ref:120-04-4x5



#### 3x17

Ref:120-04-3x3



#### 3x19

Ref:120-04-3x5



#### 4x18

Ref:120-04-4x2



#### 4x20

Ref:120-04-4x4



#### 4x22

Ref:120-04-4x6





120-05 Seats 3

**5x5** Ref:120-05-3x2



**6x6** Ref:120-05-3x3



**7x7** Ref:120-05-3x4



**8x8** Ref:120-05-3x5



**9x9** Ref:120-05-3x6



**6x6** Ref:120-05-4