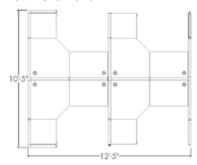

P



#### 5x8

Ref: LC-01-5x8-WP



#### 6x7

Ref: LC-01-6x7-WP



#### 7x7

Ref: LC-01-7x7-WP



#### 8x8

Ref: LC-01-8x8-WP





LC-02 Seats 8

5x5

Ref: LC-02-5x5-WP



5x7

Ref: LC-02-5x7-WP



6x6

Ref: LC-02-6x6-WP



6x8

Ref: LC-02-6x8-WP



7x8

Ref: LC-02-7x8-WP



5x6

Ref: LC-02-5x6-WP



5x8

Ref: LC-02-5x8-WP



6x7

Ref: LC-02-6x7-WP



7x7

Ref: LC-02-7x7-WP



8x8

Ref: LC-02-8x8-WP





LC-03 Seats 6

#### 5x5

Ref: LC-03-5x5-WP



#### 5x7

Ref: LC-03-5x7-WP



#### 6x6

Ref: LC-03-6x6-WP



#### 6x8

Ref: LC-03-6x8-WP



#### 7x8

Ref: LC-03-7x8-WP



#### 5x6

Ref: LC-03-5x6-WP



#### 5x8

Ref: LC-03-5x8-WP



#### 6x7

Ref: LC-03-6x7-WP



#### 7x7

Ref: LC-03-7x7-WP



#### 8x8

Ref: LC-03-8x8-WP





LC-04 Seats 4

5x5

Ref: LC-04-5x5-WP



5x6

Ref: LC-04-5x6-WP



5x7

Ref: LC-04-5x7-WP



5x8

Ref: LC-04-5x8-WP



6x6

Ref: LC-04-6x6-WP



6x7

Ref: LC-04-6x7-WP



6x8

Ref: LC-04-6x8-WP



7x7

Ref: LC-04-7x7-WP



7x8

Ref: LC-04-7x8-WP



8x8

Ref: LC-04-8x8-WP



Skutchi.com



LC-05 Seats 2

5x5

Ref: LC-05-5x5-WP



5x6

Ref: LC-05-5x6-WP



5x7

Ref: LC-05-5x7-WP



5x8

Ref: LC-05-5x8-WP



6x6

Ref: LC-05-6x6-WP



6x7

Ref: LC-05-6x7-WP



6x8

Ref: LC-05-6x8-WP



7x7

Ref: LC-05-7x7-WP



7x8

Ref: LC-05-7x8-WP



Ref: LC-05-8x8-WP





LC-06 Seats 1

5x5

Ref: LC-06-5x5-WP



5x8

Ref: LC-06-5x8-WP



6x8

Ref: LC-06-6x8-WP



8x8

Ref: LC-06-8x8-WP



#### 5x6

Ref: LC-06-5x6-WP



#### 6x6

Ref: LC-06-6x6-WP



7x7

Ref: LC-06-7x7-WP



#### 5x7

Ref: LC-06-5x7-WP



#### 6x7

Ref: LC-06-6x7-WP



Ref: LC-06-7x8-WP





LC-07 Seats