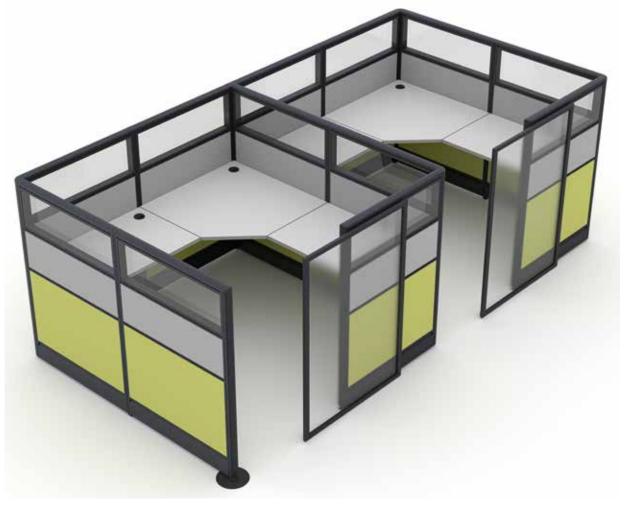

# **EMERALD FOOTPRINTS**

L shape Cubicles

Call Center Cubicles

120 Degree Cubicles

# **Table of Contents**

(Click to jump to section)

| LC Layouts    | 1  |
|---------------|----|
| CC Layouts    | 12 |
| 120 ° Lavouts | 22 |

LC-01 Seats 10