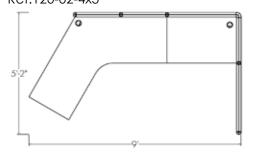

13

Seats 10

5x2

Ref: CC-13-5x2



#### 5x3

Ref: CC-13-5x3



#### 6x2

Ref: CC-13-6x2



#### 6x3

Ref: CC-13-6x3



#### **CC-14**

Seats 10

#### 5x2

Ref: CC-14-5x2



#### 5x3

Ref: CC-14-5x3



#### 6x2

Ref: CC-14-6x2



#### 6x3

Ref: CC-14-6x3





CC-15 Seats 4

4x2

Ref: CC-15-4x2



4x3

Ref: CC-15-4x3



5x2

Ref: CC-15-5x2



5x3

Ref: CC-15-5x3



6x2

Ref: CC-15-6x2



6x3

Ref: CC-15-6x3





120-01 Seats 1

**3x5** Ref:120-01-3x2



**3x7** Ref:120-01-3x4



**3x9** Ref:120-01-3x6



**4x7** Ref:120-01-4x3



**4x9** Ref:120-01-4x5



#### **3x6** Ref:120-01-3x3



#### 3x8



#### 4x6

Ref: 120-01-4x2



#### 4x8

Ref:120-01-4x4



#### 4x10

Ref:120-01-4x6





120-02

Seats 1

**3x5** Ref:120-02-3x2



3x7 Ref:120-02-3x4



3x9 Ref:120-02-3x6



4x7 Ref:120-02-4x3



Ref:120-02-4x5



**3x6** Ref:120-02-3x3



3x8 Ref:120-02-3x5







**4x8** Ref:120-02-4x4



**4x10** Ref:120-02-4x6





120-03

Seats 2

3x8

Ref:120-03-3x2



3x9

Ref:120-03-3x3



#### 3x10

Ref:120-03-3x4



#### 3x11

Ref:120-03-3x5



#### 3x12

Ref:120-03-3x6



#### 4x10

Ref:120-03-4x2



#### 4x11

Ref:120-03-4x3



#### 4x12

Ref:120-03-4x4



#### 4x13

Ref:120-03-4x5



#### 4x14

Ref:120-03-4x6





120-04

Seats 4

3x16





3x18

Ref:120-04-3x4



3x20

Ref:120-04-3x6



#### 4x19

Ref:120-04-4x3



#### 4x21

Ref:120-04-4x5



#### 3x17

Ref:120-04-3x3



#### 3x19

Ref:120-04-3x5



#### 4x18

Ref:120-04-4x2



#### 4x20

Ref:120-04-4x4



#### 4x22

Ref:120-04-4x6





120-05 Seats 3

**5x5** Ref:120-05-3x2



**6x6** Ref:120-05-3x3



**7x7** Ref:120-05-3x4



**