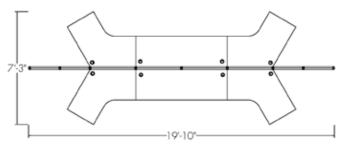

**3x5** Ref:120-01-3x2

**3x7** Ref:120-01-3x4

**3x9** Ref:120-01-3x6

**4x7** Ref:120-01-4x3

**4x9** Ref:120-01-4x5