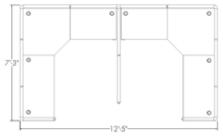

6x8-WP



8x8

Ref: LC-10-8x8-WP



5x6

Ref: LC-10-5x6-WP



6x6

Ref: LC-10-6x6-WP



7x7

Ref: LC-10-7x7-WP



5x7

Ref: LC-10-5x7-WP



6x7

Ref: LC-10-6x7-WP



7x8

Ref: LC-10-7x8-WP



LC-11, LC-14-17

LC-11 6x4½

Ref: LC-11-6x41/2-WP



LC-14



LC-15



LC-16

Seats 4



LC-17





LC-12 Seats 4

5x5

Ref: LC-12-5x5-WP



5x8

Ref: LC-12-5x8-WP



6x8

Ref: LC-12-6x8-WP



8x8

Ref: LC-12-8x8-WP



#### 5x6

Ref: LC-12-5x6-WP



6x6

Ref: LC-12-6x6-WP



7x7

Ref: LC-12-7x7-WP



#### 5x7

Ref: LC-12-5x7-WP



6x7

Ref: LC-12-6x7-WP



7x8

Ref: LC-12-7x8-WP





LC-13 Seats 2

5x5

Ref: LC-13-5x5-WP



5x7

Ref: LC-13-5x7-WP



6x6

Ref: LC-13-6x6-WP



6x8

Ref: LC-13-6x8-WP



7x8

Ref: LC-13-7x8-WP



5x6

Ref: LC-13-5x6-WP



5x8

Ref: LC-13-5x8-WP



6x7

Ref: LC-13-6x7-WP



7x7

Ref: LC-13-7x7-WP



Ref: LC-13-8x8-WP





CC-01 Seats 10

#### 3x2

Ref: CC-01-3x2



#### 3x3

Ref: CC-01-3x3



#### 4x2

Ref: CC-01-4x2



#### 4x3

Ref: CC-01-4x3



#### 5x2

Ref: CC-01-5x2



5x3

Ref: CC-01-5x3



#### 6x2

Ref: CC-01-6x2



6x3

Ref: CC-01-6x3



**CC-02** 

Seats 8

#### 3x2

Ref: CC-02-3x2



3x3

Ref: CC-02-3x3



#### 4x2

Ref: CC-02-4x2



4x3

Ref: CC-02-4x3





CC-02 Seats 8

5x2

Ref: CC-02-5x2



5x3



6x2

Ref: CC-02-6x2



6x3

Ref: CC-02-6x3

Ref: CC-02-5x3



CC-03 Seats 6

3x2

Ref: CC-03-3x2



3x3

Ref: CC-03-3x3



4x2

Ref: CC-03-4x2



4x3

Ref: CC-03-4x3



5x2

Ref: CC-03-5x2



5x3

Ref: CC-03-5x3





CC-03 Seats 6

6x2

Ref: CC-03-6x2



6x3

Ref: CC-03-6x3



**CC-04** 

Seats 4

3x2

Ref: CC-04-3x2



4x2

Ref: CC-04-4x2



5x2