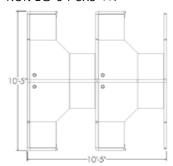

#### 5x6

Ref: LC-01-5x6-WP



#### 5x8

Ref: LC-01-5x8-WP



#### 6x7

Ref: LC-01-6x7-WP



#### 7x7

Ref: LC-01-7x7-WP



#### 8x8

Ref: LC-01-8x8-WP





LC-02 Seats 8

5x5

Ref: LC-02-5x5-WP



5x7

Ref: LC-02-5x7-WP



6x6

Ref: LC-02-6x6-WP



6x8

Ref: LC-02-6x8-WP



7x8

Ref: LC-02-7x8-WP



5x6

Ref: LC-02-5x6-WP



5x8

Ref: LC-02-5x8-WP



6x7

Ref: LC-02-6x7-WP



7x7

Ref: LC-02-7x7-WP



8x8

Ref: LC-02-8x8-WP





LC-03 Seats 6

#### 5x5

Ref: LC-03-5x5-WP



#### 5x7

Ref: LC-03-5x7-WP



#### 6x6

Ref: LC-03-6x6-WP



#### 6x8

Ref: LC-03-6x8-WP



#### 7x8

Ref: LC-03-7x8-WP



#### 5x6

Ref: LC-03-5x6-WP



#### 5x8

Ref: LC-03-5x8-WP



#### 6x7

Ref: LC-03-6x7-WP



#### 7x7

Ref: LC-03-7x7-WP



#### 8x8

Ref: LC-03-8x8-WP





LC-04 Seats 4

5x5

Ref: LC-04-5x5-WP



5x6

Ref: LC-04-5x6-WP



5x7

Ref: LC-04-5x7-WP



5x8

Ref: LC-04-5x8-WP



6x6

Ref: LC-04-6x6-WP



6x7

Ref: LC-04-6x7-WP



6x8

Ref: LC-04-6x8-WP



7x7

Ref: LC-04-7x7-WP



7x8

Ref: LC-04-7x8-WP



8x8

Ref: LC-04-8x8-WP



Skutchi.com



LC-05 Seats 2

5x5

Ref: LC-05-5x5-WP



5x6

Ref: LC-05-5x6-WP



5x7

Ref: LC-05-5x7-WP



5x8

Ref: LC-05-5x8-WP



6x6

Ref: LC-05-6x6-WP



6x7

Ref: LC-05-6x7-WP



6x8

Ref: LC-05-6x8-WP



7x7

Ref: LC-05-7x7-WP



7x8

Ref: LC-05-7x8-WP



Ref: LC-05-8x8-WP





LC-06 Seats 1

5x5

Ref: LC-06-5x5-WP



5x8

Ref: LC-06-5x8-WP



6x8

Ref: LC-06-6x8-WP



8x8

Ref: LC-06-8x8-WP



#### 5x6

Ref: LC-06-5x6-WP



#### 6x6

Ref: LC-06-6x6-WP



7x7

Ref: LC-06-7x7-WP



#### 5x7

Ref: LC-06-5x7-WP



#### 6x7

Ref: LC-06-6x7-WP



Ref: LC-