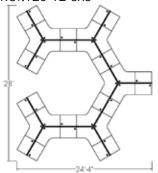

## End / Mid / inner cube 5x5 / 5x4 / 4x4

Ref:120-11-3x2

End / Mid / inner cube 8x8 / 8x5½ / 5½x5½

Ref:120-11-3x5

End / Mid / inner cube 7x7 / 7x5½ / 5½x5½

Ref:120-11-4x3

End / Mid / inner cube 10x10 / 10x7 / 7x7

Ref:120-11-4x6