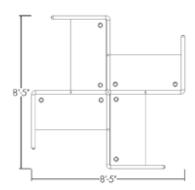

## End Cube / Mid Cubes 10x10 / 10x7

Ref:120-06-4x6

120-07

Seats 12

End / Mid / inner cube 5x5 / 5x4 / 4x4

Ref:120-07-3x2

End / Mid / inner cube 6x6 / 6x4½ / 4½x4½

Ref:120-07-3x3