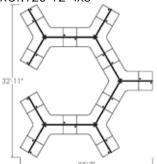

End / Mid / inner cube 5x5 / 5x4 / 4x4

Ref:120-12-3x2

End / Mid / inner cube 8x8 / 8x5½ / 5½x5½

Ref:120-12-3x5

End / Mid / inner cube 7x7 / 7x5½ / 5½x5½

Ref:120-12-4x3

End / Mid / inner cube 10x10 / 10x7 / 7x7

Ref:120-12-4x6