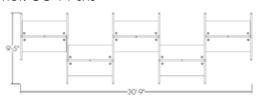

LC-05 Seats 2

5x5

Ref: LC-05-5x5-WP

5x6

Ref: LC-05-5x6-WP

5x7

Ref: LC-05-5x7-WP

5x8