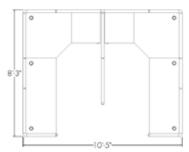

5x8-WP



6x8

Ref: LC-10-6x8-WP



8x8

Ref: LC-10-8x8-WP



5x6

Ref: LC-10-5x6-WP



6x6

Ref: LC-10-6x6-WP



7x7

Ref: LC-10-7x7-WP



5x7

Ref: LC-10-5x7-WP



6x7

Ref: LC-10-6x7-WP



7x8

Ref: LC-10-7x8-WP



LC-11, LC-14-17

LC-11 6x4½

Ref: LC-11-6x41/2-WP



LC-14



LC-15



LC-16

Seats 4



LC-17





LC-12 Seats 4

5x5

Ref: LC-12-5x5-WP



5x8

Ref: LC-12-5x8-WP



6x8

Ref: LC-12-6x8-WP



8x8

Ref: LC-12-8x8-WP



#### 5x6

Ref: LC-12-5x6-WP



6x6

Ref: LC-12-6x6-WP



7x7

Ref: LC-12-7x7-WP



#### 5x7

Ref: LC-12-5x7-WP



6x7

Ref: LC-12-6x7-WP



7x8

Ref: LC-12-7x8-WP





LC-13 Seats 2

5x5

Ref: LC-13-5x5-WP



5x7

Ref: LC-13-5x7-WP



6x6

Ref: LC-13-6x6-WP



6x8

Ref: LC-13-6x8-WP



7x8

Ref: LC-13-7x8-WP



5x6

Ref: LC-13-5x6-WP



5x8

Ref: LC-13-5x8-WP



6x7

Ref: LC-13-6x7-WP



7x7

Ref: LC-13-7x7-WP



Ref: LC-13-8x8-WP





CC-01 Seats 10

#### 3x2

Ref: CC-01-3x2



#### 3x3

Ref: CC-01-3x3



#### 4x2

Ref: CC-01-4x2



#### 4x3

Ref: CC-01-4x3



#### 5x2

Ref: CC-01-5x2



5x3

Ref: CC-01-5x3



#### 6x2

Ref: CC-01-6x2



6x3

Ref: CC-01-6x3



**CC-02** 

Seats 8

#### 3x2

Ref: CC-02-3x2



3x3

Ref: CC-02-3x3



#### 4x2

Ref: CC-02-4x2



4x3

Ref: CC-02-4x3





CC-02 Seats 8

5x2

Ref: CC-02-5x2



5x3



6x2

Ref: CC-02-6x2



6x3

Ref: CC-02-6x3

Ref: CC-02-5x3



CC-03 Seats 6

3x2

Ref: CC-03-3x2



3x3

Ref: CC-03-3x3



4x2

Ref: CC-03-4x2



4x3

Ref: CC-03-4x3



5x2

Ref: CC-03-5x2



5x3

Ref: CC-03-5x3





CC-03 Seats 6

6x2

Ref: CC-03-6x2



6x3

Ref: CC-03-6x3



**CC-04** 

Seats 4

3x2

Ref: CC-04-3x2



4