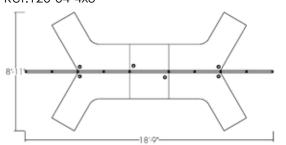

**3x5** Ref:120-01-3x2

**3x7** Ref:120-01-3x4

**3x9** Ref:120-01-3x6

**4x7** Ref:120-01-4x3

**4x9** Ref:120-01-4x5