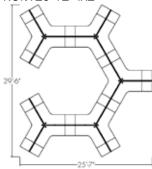

## End / Mid / inner cube 5x5 / 5x4 / 4x4

Ref:120-11-3x2

End / Mid / inner cube 8x8 / 8x5½ / 5½x5½

Ref:120-11-3x5

End / Mid / inner cube 7x7 / 7x5½ / 5½x5½

Ref:120-11-4x3

End / Mid / inner cube 10x10 / 10x7 / 7x7

Ref:120-11-4x6