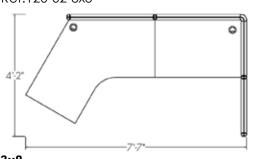

3

Ref: CC-13-5x3



#### 6x2

Ref: CC-13-6x2



#### 6x3

Ref: CC-13-6x3



#### **CC-14**

Seats 10

#### 5x2

Ref: CC-14-5x2



#### 5x3

Ref: CC-14-5x3



#### 6x2

Ref: CC-14-6x2



#### 6x3

Ref: CC-14-6x3





CC-15 Seats 4

4x2

Ref: CC-15-4x2



4x3

Ref: CC-15-4x3



5x2

Ref: CC-15-5x2



5x3

Ref: CC-15-5x3



6x2

Ref: CC-15-6x2



6x3

Ref: CC-15-6x3





120-01 Seats 1

**3x5** Ref:120-01-3x2



**3x7** Ref:120-01-3x4



**3x9** Ref:120-01-3x6



**4x7** Ref:120-01-4x3



**4x9** Ref:120-01-4x5



#### **3x6** Ref:120-01-3x3



#### 3x8



#### 4x6

Ref: 120-01-4x2



#### 4x8

Ref:120-01-4x4



#### 4x10

Ref:120-01-4x6





120-02

Seats 1

**3x5** Ref:120-02-3x2



3x7 Ref:120-02-3x4



3x9 Ref:120-02-3x6



4x7 Ref:120-02-4x3



Ref:120-02-4x5



**3x6** Ref:120-02-3x3



3x8 Ref:120-02-3x5







**4x8** Ref:120-02-4x4



**4x10** Ref:120-02-4x6





120-03

Seats 2

3x8

Ref:120-03-3x2



3x9

Ref:120-03-3x3



#### 3x10

Ref:120-03-3x4



#### 3x11

Ref:120-03-3x5



#### 3x12

Ref:120-03-3x6



#### 4x10

Ref:120-03-4x2



#### 4x11

Ref:120-03-4x3



#### 4x12

Ref:120-03-4x4



#### 4x13

Ref:120-03-4x5



#### 4x14

Ref:120-03-4x6





120-04

Seats 4

3x16





3x18

Ref:120-04-3x4



3x20

Ref:120-04-3x6



#### 4x19

Ref:120-04-4x3



#### 4x21

Ref:120-04-4x5



#### 3x17

Ref:120-04-3x3



#### 3x19

Ref:120-04-3x5



#### 4x18

Ref:120-04-4x2



#### 4x20

Ref:120-04-4x4



#### 4x22

Ref:120-04-4x6





120-05 Seats 3

**5x5** Ref:120-05-3x2



**6x6** Ref:120-05-3x3



**7x7** Ref:120-05-3x4



**8x8** Ref:120-05-3x5



**9x9** Ref:120-05-3