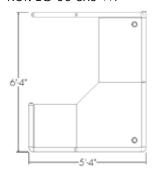

#### 6x7

Ref: LC-06-6x7-WP

Ref: LC-06-7x8-WP

LC-07 Seats 2

Ref: LC-07-5x5-WP

**5x6** Ref: LC-07-5x6-WP

5x7

Ref: LC-07-5x7-WP