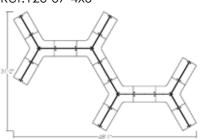

#### End / Mid / inner cube 10x10 / 10x7 / 7x7

Ref:120-07-4x6

28

120-08-10

Seats 1

**3x3** Ref:120-08-3

**4x4** 

120-09