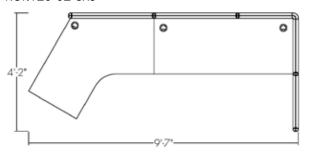

### 6x2

Ref: CC-13-6x2



#### 6x3

Ref: CC-13-6x3



#### **CC-14**

Seats 10

#### 5x2

Ref: CC-14-5x2



#### 5x3

Ref: CC-14-5x3



#### 6x2

Ref: CC-14-6x2



#### 6x3

Ref: CC-14-6x3





CC-15 Seats 4

4x2

Ref: CC-15-4x2



4x3

Ref: CC-15-4x3



5x2

Ref: CC-15-5x2



5x3

Ref: CC-15-5x3



6x2

Ref: CC-15-6x2



6x3

Ref: CC-15-6x3





120-01 Seats 1

**3x5** Ref:120-01-3x2



**3x7** Ref:120-01-3x4



**3x9** Ref:120-01-3x6



**4x7** Ref:120-01-4x3



**4x9** Ref:120-01-4x5



#### **3x6** Ref:120-01-3x3



#### 3x8



#### 4x6

Ref: 120-01-4x2



#### 4x8

Ref:120-01-4x4



#### 4x10

Ref:120-01-4x6





120-02

Seats 1

**3x5** Ref:120-02-3x2



3x7 Ref:120-02-3x4



3x9 Ref:120-02-3x6



4x7 Ref:120-02-4x3



Ref:120-02-4x5



**3x6** Ref:120-02-3x3



3x8 Ref:120-02-3x5







**4x8** Ref:120-02-4x4



**4x10** Ref:120-02-4x6





120-03

Seats 2

3x8

Ref:120-03-3x2



3x9

Ref:120-03-3x3



#### 3x10

Ref:120-03-3x4



#### 3x11

Ref:120-03-3x5



#### 3x12

Ref:120-03-3x6



#### 4x10

Ref:120-03-4x2



#### 4x11

Ref:120-03-4x3



#### 4x12

Ref:120-03-4x4



#### 4x13

Ref:120-03-4x5



#### 4x14

Ref:120-03-4x6





120-04

Seats 4

3x16





3x18

Ref:120-04-3x4



3x20

Ref:120-04-3x6



#### 4x19

Ref:120-04-4x3



#### 4x21

Ref:120-04-4x5



#### 3x17

Ref:120-04-3x3



#### 3x19

Ref:120-04-3x5



#### 4x18

Ref:120-04-4x2



#### 4x20

Ref:120-04-4x4



#### 4x22

Ref:120-04-4x6





120-05 Seats 3

**5x5** Ref:120-05-3x2



**6x6** Ref:120-05-3x3



**7x7** Ref:120-05-3x4



**8x8** Ref:120-05-3x5



**9x9** Ref:120-05-3x6



**6x6** Ref:120-